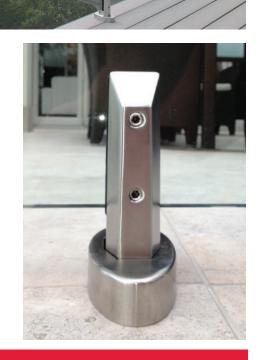

## EDGETEC® MATADOR® MINI POST

NEW STAINLESS STEEL MINIPOST FROM HOMEPLUS

Juralco Edgetec® Matador® Mini Post Balustrade and Pool fencing system is a top mounted mini post system for frameless glass balustrades.

Designed with 2205 Duplex Stainless Steel for its excellent properties, corrosion resistance and smart aesthetic appeal, the Matador® system incorporates hidden fixings to provide a premium product in all aspects.

- + Can be installed with 12mm Toughened glass or 13.52mm SentryGlas  $^{\text{TM}}$  panels
- + Designed as a structural barrier with or without a handrail
- + Compliant with Clause F4 for the purpose of preventing a fall of over  $1\,\mathrm{m}$
- + Fast and easy installation
- + No holes required for installation of glass panels
- + At a touch, the glass panels tilt to allow inline adjustment using patent-pending adjustment technology