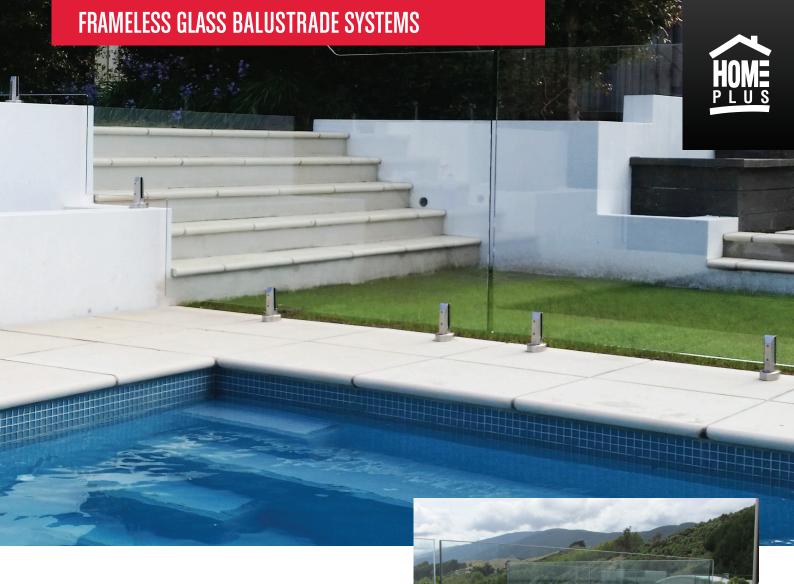

## EDGETEC® MATADOR® MINI POST

NEW STAINLESS STEEL MINIPOST FROM HOMEPLUS

Juralco Edgetec® Matador® Mini Post Balustrade and Pool fencing system is a top mounted mini post system for frameless glass balustrades.

Designed with 2205 Duplex Stainless Steel for its excellent properties, corrosion resistance and smart aesthetic appeal, the Matador® system incorporates hidden fixings to provide a premium product in all aspects.

- + Can be installed with 12mm Toughened glass or 13.52mm SentryGlas  $^{\text{TM}}$  panels
- + Designed as a structural barrier with or without a handrail
- + Compliant with Clause F4 for the purpose of preventing a fall of over  $1\,\mathrm{m}$
- + Fast and easy installation
- + No holes required for installation of glass panels
- + At a touch, the glass panels tilt to allow inline adjustment using patent-pending adjustment technology