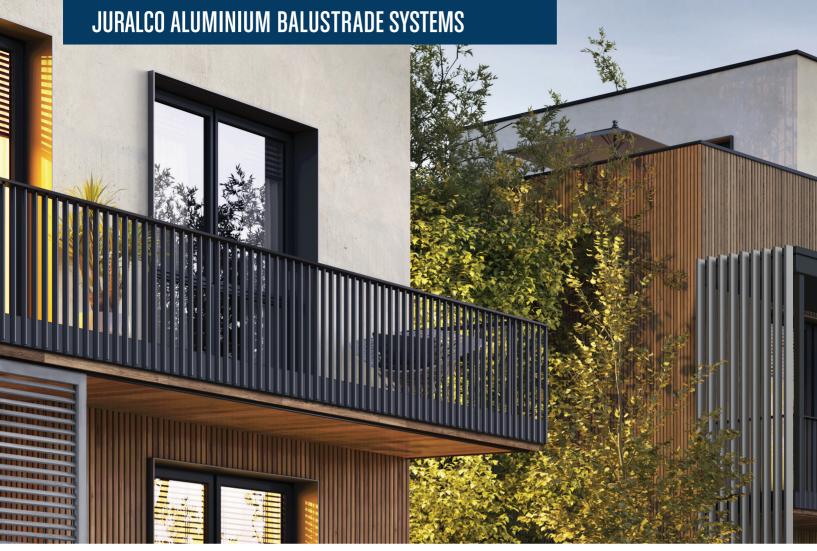

# STECCA™ FIN BALUSTRADE SYSTEM

## NEW TO THE JURALCO BALUSTRADE RANGE

The Stecca<sup>™</sup> Balustrade System by Juralco is the latest addition to our premium range of balustrades. Designed to be a postless system, the Stecca fins come in sections for a continuous, integrated, modern design that will perform and provide sleek aesthetic appeal on any architecturally designed building.

### + CONTINUOUS FIN DESIGN

Designed with the idea that there can be a continuous, unbroken, system for a visually appealing aluminium balustrade without compromise.

Stecca<sup>™</sup> utilises a built in handrail, for the ultimate low profile look.