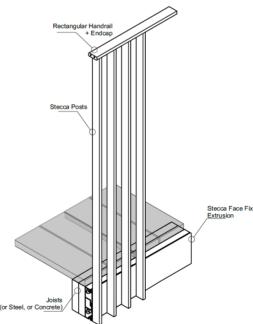

### + CONTINUOUS FIN DESIGN

Designed with the idea that there can be a continuous, unbroken, system for a visually appealing aluminium balustrade without compromise.

Stecca<sup>™</sup> utilises a built in handrail, for the ultimate low profile look.

Interlinking handrails can also be mounted directly to the fins when needed for stairways.

#### + PRE-ASSEMBLED

Coming partly pre-assembled is both a benefit for installation and the end user, reducing build time and meaning that the system comes perfectly uniform every time.

The Stecca<sup>™</sup> system is installed using 2.9m sections enabling excellent installation of the channel, spanning over any imperfections in the deck or balcony face.