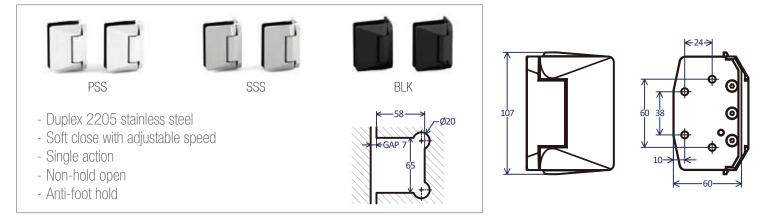

### 530 Series GLASS GATE TO GLASS HINGE SET

### 530 Series GLASS TO POST HINGE ADAPTOR

- Single action
- Non-hold open
- Anti-foot hold non-climable
- Suitable for toughened glass 10-12mm, SentryGlas® 13.52mm
- Passed 25,000 cycle test

- Door Weight max 70kg (2 x Hinges min)
- Door Dimensions max H 2400 x W 950mm Internal
- Door Dimensions max H 1500 x W 950mm External
- Hinge Finishes are Satin, Mirror Polish, Satin Black
- (Satin White powdercoat and Satin Gold
- special order only). Adaptor Plate Powder coat only.