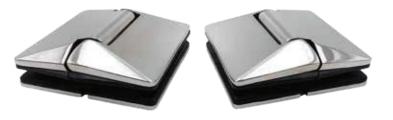

## **EDGETEC® ATLANTIC POOL GATE HINGE**

### 530 Series GLASS GATE TO GLASS HINGE SET