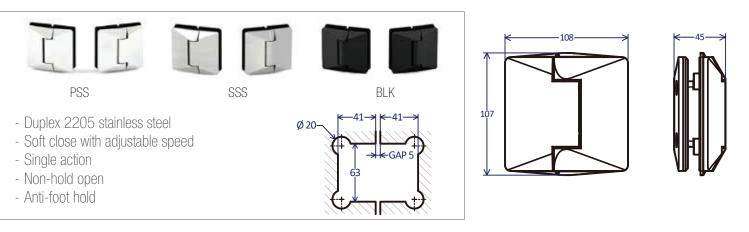

### 530 Series GLASS TO POST HINGE ADAPTOR

- Single action
- Non-hold open
- Anti-foot hold non-climable
- Suitable for toughened glass 10-12mm, SentryGlas® 13.52mm
- Passed 25,000 cycle test

- Door Weight max 70kg (2 x Hinges min)
- Door Dimensions max H 2400 x W 950mm Internal
- Door Dimensions max H 1500 x W 950mm External
- Hinge Finishes are Satin, Mirror Polish, Satin Black
- (Satin White powdercoat and Satin Gold
- special order only). Adaptor Plate Powder coat only.