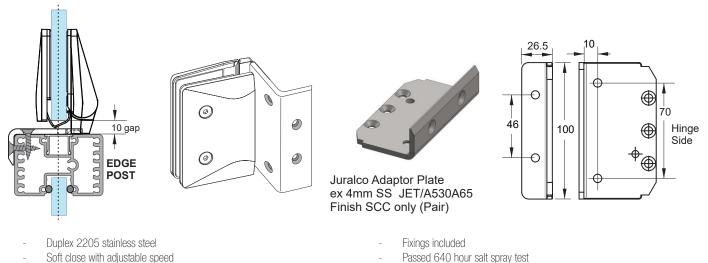

### 530 Series GLASS GATE TO WALL HINGE SET

### 530 Series GLASS TO POST HINGE ADAPTOR

- Single action
- Non-hold open
- Anti-foot hold non-climable
- Suitable for toughened glass 10-12mm, SentryGlas® 13.52mm
- Passed 25,000 cycle test

- Door Weight max 70kg (2 x Hinges min)
- Door Dimensions max H 2400 x W 950mm Internal
- Door Dimensions max H 1500 x W 950mm External
- Hinge Finishes are Satin, Mirror Polish, Satin Black
- (Satin White powdercoat and Satin Gold
- special order only). Adaptor Plate Powder coat only.