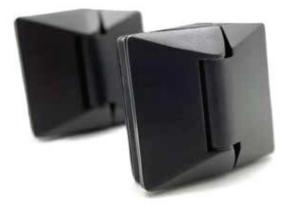

## **EDGETEC® ATLANTIC POOL GATE HINGE**

### 530 Series GLASS GATE TO WALL HINGE SET