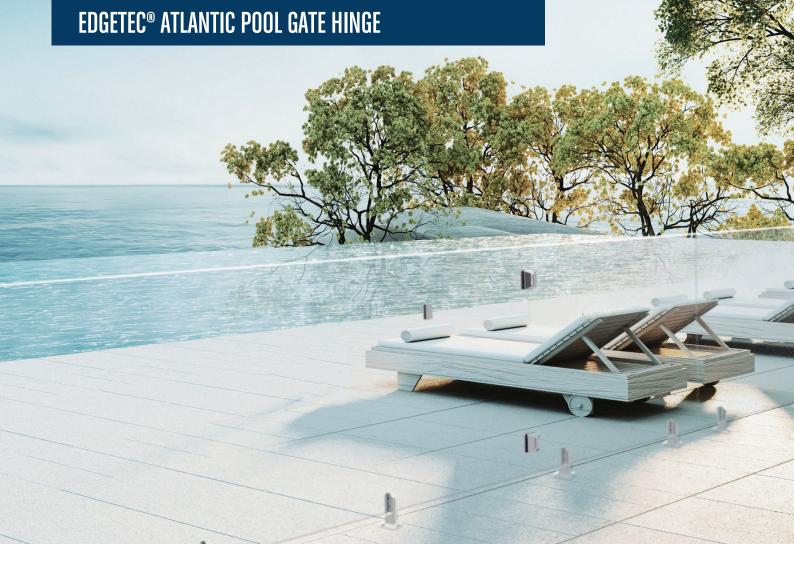

# EDGETEC® ATLANTIC SOFT CLOSE POOL GATE HINGE

### NEW PREMIUM SOFT CLOSE HINGE FOR GLASS POOL FENCING

The Edgetec® Atlantic hinges combine incredible safety and sleek design into one premium quality product. Self-closing with a soft action, the Atlantic meets the requirements for New Zealand pool gate hinges without any compromise in design aesthetic, created with 2205 Duplex Stainless Steel the Atlantic is both durable and elegant.