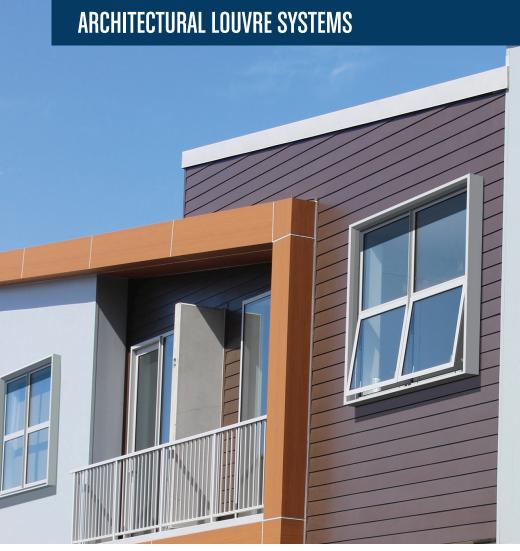

## LOUVRELITE® WINDOW SURROUND

NON-STRUCTURAL WINDOW DESIGN FEATURES

The Louvrelite® Window Surround System is a decorative cladding system that helps create visually interesting architecture by adding depth to a facade and a pop of colour if you want it.

- + Non-structural makes specification and installation easy
- + Decorative Aluminium has the benefit of being highly durable and maintenance free
- + Can be colour powder-coated to blend in with a wall or stand out with a pop of colour
- + Custom made in New Zealand