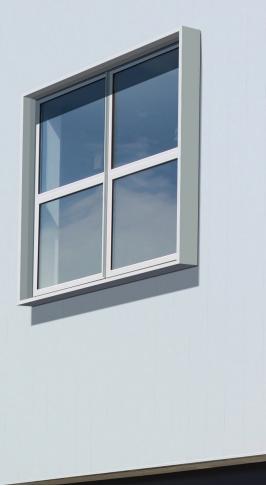

## LOUVRELITE® WINDOW SURROUND

NON-STRUCTURAL WINDOW DESIGN FEATURES

The Louvrelite® Window Surround System is a decorative cladding system that helps create visually interesting architecture by adding depth to a facade and a pop of colour if you want it.

- + Non-structural makes specification and installation easy
- + Decorative Aluminium has the benefit of being highly durable and maintenance free
- + Can be colour powder-coated to blend in with a wall or stand out with a pop of colour
- + Custom made in New Zealand

**#JURALCO** 

- + Hidden fixings for a seamless finish
- + Complies with NZ building codes B1, B2, F2