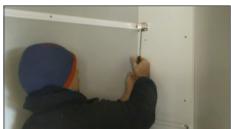

Tighten vertical then horizontal screws on Suspension bracket.

Working from one end...
Clip on second vertical panel.
Then insert Shelves or Rail between these two panels.
Square up second panel, then secure suspension bracket in place.
Then lock shelves (if any) between the first two panels.

Repeat, working along until last panel installed and secured.

Cut Top panel to length.

Edge band ends if edge is visible to the customer.

Place Top panel in correct position,(on top of all vertical panels)
Starting at one end, use Countersink+drill to drill down into Vertical panels.
Screw attach at every panel, screw head flush.