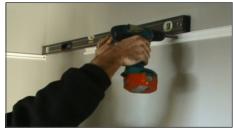

## Juralco ClosetPro Melamine Wardrobe System - Installation Instructions

<u>Installation</u>. Use level to attach full length Closet Hanging Track. Ensure Track, screw attached firmly into studs.

Attach first Vertical panel.