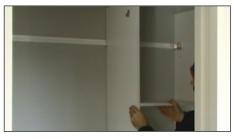

Tighten vertical then horizontal screws on Suspension bracket.

Working from one end...
Clip on second vertical panel.
Then insert Shelves or Rail between these two panels.
Square up second panel, then secure suspension bracket in place.
Then lock shelves (if any) between the first two panels.

Repeat, working along until last panel installed and secured.

Cut Top panel to length.

Edge band ends if edge is visible to the customer.

Place Top panel in correct position,(on top of all vertical panels)
Starting at one end, use Countersink+drill to drill down into Vertical panels.
Screw attach at every panel, screw head flush.