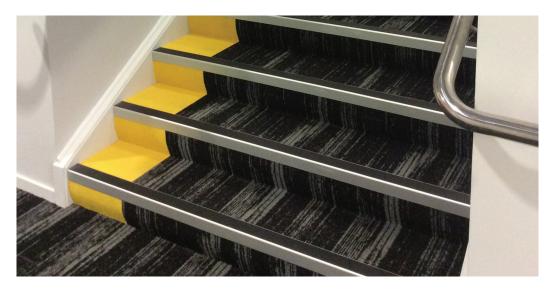

# Stair Nosing

No TGSI installation at the top and bottom of stair flights would be complete or compliant without Tredsafe stair nosings, so we have highlighted below the best nosing selections for the 2 most common TGSI Installation areas. All technical information is available for download from our website.

## **Carpet Accessway**

AA123 - The undisputed carpet profile of choice, this durable profile integrates with carpet and bites down over the tuft creating a seamless transition.

- Profile design that can integrate with a multitude of other flooring thicknesses
- Fixings are concealed underneath the peel and stick insert
- Fully compliant solution to accessway building code requirements
- 360 degree anti slip protection via the diamondtred design
- 3D disruptive insert pattern that reduces the visual impact of high foot traffic