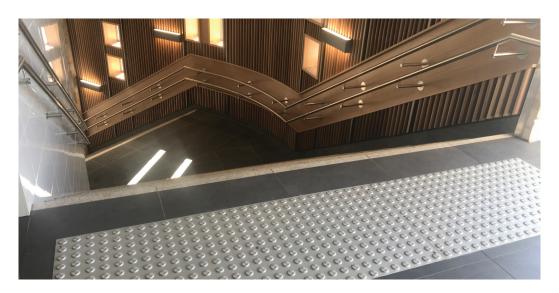

TGSI are internationally-recognised warnings of the presence of a pedestrian hazard such as stairs, particularly for people with visual impairments.

At Treadsafe, we steer clear of impractical plastic single stud solutions, and proudly choose to partner with Alltac.

#### Slip resistant domes

Alltac's tested and proven dome design is 360-degree slip and dirt resistant, reducing the chances of slips and falls in transitional areas.

Made in Australia.