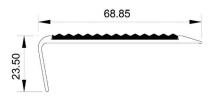

# Stair Nosing

No TGSI installation at the top and bottom of stair flights would be complete or compliant without Tredsafe stair nosings, so we have highlighted below the best nosing selections for the 2 most common TGSI Installation areas. All technical information is available for download from our website.

# Concrete Accessway

AA125 - Versatile and specific, this profile combined with the Tredsafe Diamondtred Insert is the solution for concrete access-ways and is just as effective over the top of other rigid flooring types.