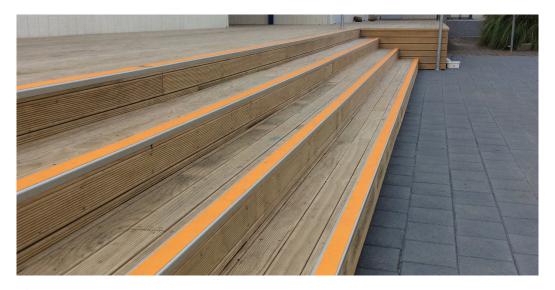

# Stair Nosing

No TGSI installation at the top and bottom of stair flights would be complete or compliant without Tredsafe stair nosings, so we have highlighted below the best nosing selections for the 2 most common TGSI Installation areas. All technical information is available for download from our website.

# Concrete Accessway

AA125 - Versatile and specific, this profile combined with the Tredsafe Diamondtred Insert is the solution for concrete access-ways and is just as effective over the top of other rigid flooring types.