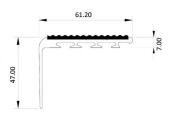

concealed underneath the peel and stick insert
- Fully compliant solution to accessway building code requirements
- 360 degree anti slip protection via the diamondtred design
- 3D disruptive insert pattern that reduces the visual impact of high foot traffic





## **Carpet Accessway**

AA123 - The undisputed carpet profile of choice, this durable profile integrates with carpet and bites down over the tuft creating a seamless transition.

- Profile design that can integrate with a multitude of other flooring thicknesses
- Fixings are concealed underneath the peel and stick insert
- Fully compliant solution to accessway building code requirements
- 360 degree anti slip protection via the diamondtred design
- 3D disruptive insert pattern that reduces the visual impact of high foot traffic



## We are Tredsafe

At Tredsafe we deliver innovative and creative flooring safety solutions for any project.

We're a New Zealand owned and operated family business leading the way in flooring safety and design.

Our stair nosings and trims are reliable, compliant and aesthetically attractive architectural solutions.

For more information, visit treadsafe.co.nz, where you'll also find our easy how-to installation videos.

Contact our experienced team today to discuss your flooring safety needs.

+64 9 813 5236 info@tredsafe.co.nz