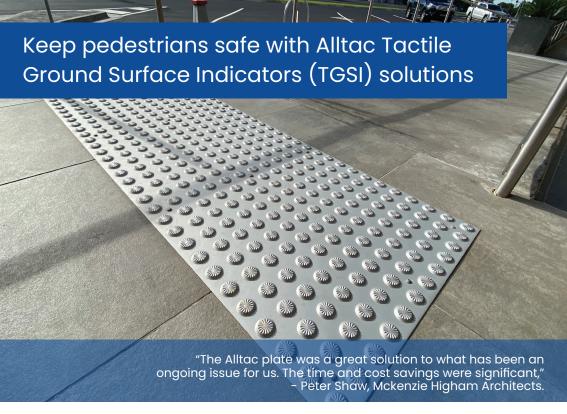

TGSI are internationally-recognised warnings of the presence of a pedestrian hazard such as stairs, particularly for people with visual impairments.

At Treadsafe, we steer clear of impractical plastic single stud solutions, and proudly choose to partner with Alltac.

Alltac are an Australian manufacturer and the industry leader in TGSI solutions. Alltac TGSI sheets are;

- Easy to install
- High quality materials
- Compliant
- Designed to last
- Low profile for improved safety

#### The power of sheets

Alltac sheets are easy to install compared to single studs or tile TGSI solutions as they require less adhesive and fewer holes to drill.

When individual tactile dots or tiles are dislodged and/or broken, Alltac Sirius plates are designed to install over the damaged area - no need to repair the substrate.

#### Slip resistant domes

Alltac's tested and proven dome design is 360-degree slip and dirt resistant, reducing the chances of slips and falls in transitional areas.

Made in Australia.