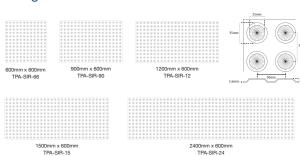

# **Alltac SIRUS**

Large format TGSI metal sheets

Available sizes: 1500mm, 1200mm and 900mm widths

Platinum finish (high LRV)

Colour coating is available; talk to us about the options

#### Sizing