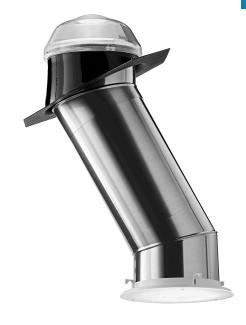

# **SOLATUBE BRIGHTEN UP® SERIES**

TUBULAR DAYLIGHTING DEVICE - THROUGH ROOF

## PRODUCT DESCRIPTION

Tubular daylighting device to transfer daylight into any small space.

#### **KEY BENEFITS**

- More light: Solatube's advanced optics mean more light is collected when you need it from early morning to late afternoon.
- Dimmable: With our daylight dimmer accessories you take control of the sun.
- Round corners and horizontally: With angle adapters and highly reflective tubes there are no barriers to where the light can go.
- Flexible install: Domes can be installed almost anywhere on your roof, they don't need to be right near the diffuser.
- Modern look: With multiple diffuser options to choose from including square there's a look to suit every space.
- Peace of mind: As penetration specialists we offer a 10-year leak proof guarantee using our proprietary roof flashings.