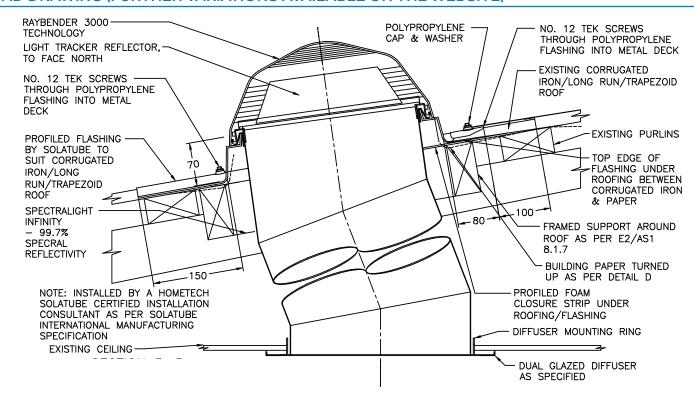

re options and thermal panel

#### **LIMITATIONS**

- Requires access to the roof.
- Tube length should be no longer than 9m.

# INSTALLATION TO BE CARRIED OUT BY AUTHORISED HOMETECH INSTALLER

- Roof mounted flashing system and top collection dome to be installed before scaffolding and edge protection is removed if possible.
- Clear path, free of other services, is to be provided by the main contractor to the tubular daylight device's ceiling location.
- Hometech to do final fit once ceiling has been installed and painted.
- Safe working at height practices to be followed.

# WARRANTY (SEE WARRANTY DETAILS FOR MORE INFORMATION)

- 10 Years LEAK PROOF GUARANTEE
- 10 Years for materials and workmanship
- 5 Years for accessories

## CAD DRAWING (FURTHER VARIATIONS AVAILABLE ON THE WEBSITE)