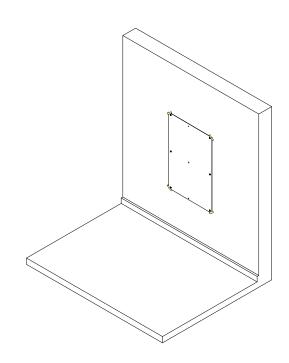

## **dbSilent Panel**<sup>™</sup> Installation Guide

1 Attach stencil to wall using tape or staples etc.

2 With stencil taped to the wall, screw a male Ready clip into each hole.

Remove stencil. Repeat step 1-3 for the number of modules you are installing, moving from left to right, repeating at the stencils edge.