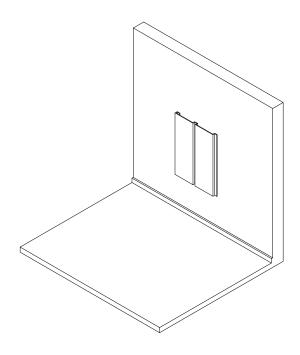

## dbSilent Panel™ Installation Guide

Starting at the top, clip the first ready-clips together and work your way down.

Repeat same process as step 4 on the second and third row using a firm hand on the front of the panel to clip the ready-clips in place.