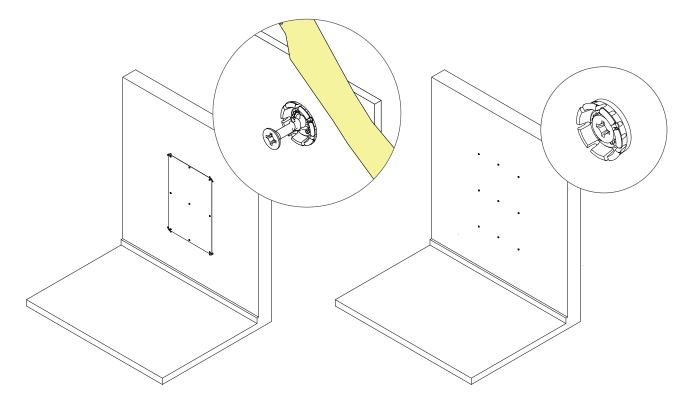

## **dbSilent Panel**<sup>™</sup> Installation Guide

1 Attach stencil to wall using tape or staples etc.

2 With stencil taped to the wall, screw a male Ready clip into each hole.

Remove stencil. Repeat step 1-3 for the number of modules you are installing, moving from left to right, repeating at the stencils edge.