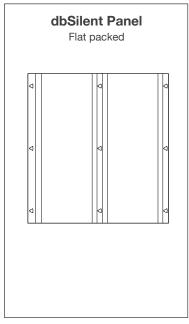

## **dbSilent Panel**<sup>™</sup> Installation Guide

## PACK INCLUDES









Scan here for our installation video on Instagram

## **dbSilent Panel**<sup>™</sup> Installation Guide



1 Attach stencil to wall using tape or staples etc.



2 With stencil taped to the wall, screw a male Ready clip into each hole.

Remove stencil. Repeat step 1-3 for the number of modules you are installing, moving from left to right, repeating at the stencils edge.





Phone: (+64) 09 553 6775 Email: sales@dbsorb.co.nz www.dbsorb.co.nz Address: 91b Morrin Rd, St. Johns, Auckland 1072 Copyright © 2022 DBSORB Ltd All Rights Reserved

## dbSilent Panel™ Installation Guide





Starting at the top, clip the first ready-clips together and work your way down.

Repeat same process as step 4 on the second and third row using a firm hand on the front of the panel to clip the ready-cl