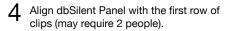

## dbSilent Panel™ Installation Guide

Starting at the top, clip the first ready-clips together and work your way down.

Repeat same process as step 4 on the second and third row using a firm hand on the front of the panel to clip the ready-clips in place.