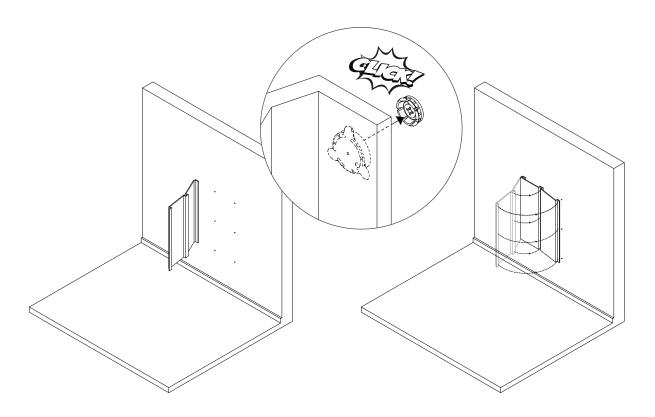

## **dbSilent Panel**<sup>™</sup> Installation Guide

1 Attach stencil to wall using tape or staples etc.

2 With stencil taped to the wall, screw a male Ready clip into each hole.

Remove stencil. Repeat step 1-3 for the number of modules you are installing, moving from left to right, repeating at the stencils edge.