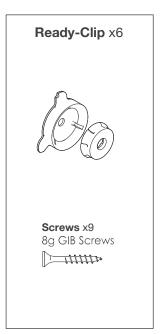

## **dbSilent Panel**<sup>™</sup> Installation Guide

## PACK INCLUDES









Scan here for our installation video on Instagram

## **dbSilent Panel**<sup>™</sup> Installation Guide



1 Attach stencil to wall using tape or staples etc.



2 With stencil taped to the wall, screw a male Ready clip into each hole.

Remove stencil. Repeat step 1-3 for the number of modules you are installing, moving from left to right, repeating at the stencils edge.





Phone: (+64) 09 553 6775 Email: sales@dbsorb.co.nz www.dbsorb.co.nz Address: 91b Morrin Rd, St. Johns, Auckland 1072 Copyright © 2022 DBSORB Ltd All Rights Reserved

## dbSilent Panel™ Installation Guide





Starting at the top, clip the first ready-clips together and work your way down.

Repeat same process as step 4 on the second and third row using a firm hand on the front of the panel to clip the ready-clip