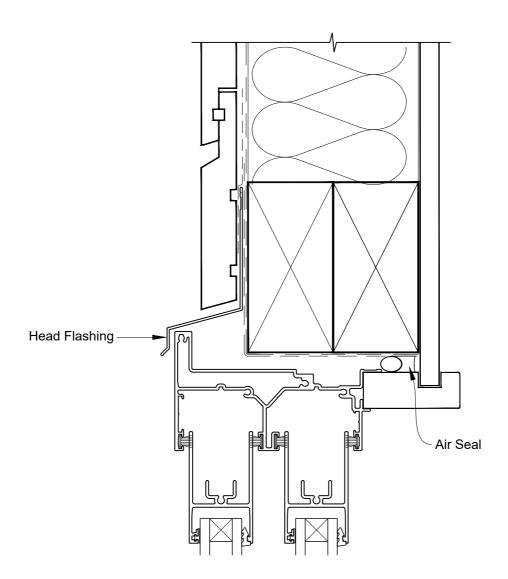

# INSTALLATION DETAIL - FIRST RESIDENTIAL TWIN SLIDER WINDOW ON RUSTICATED WEATHERBOARD - DIRECT FIXED CONSTRUCTION

Date: 01.04.19 Scale: 1:2 CAD Ref.: FRTWRW-DSH