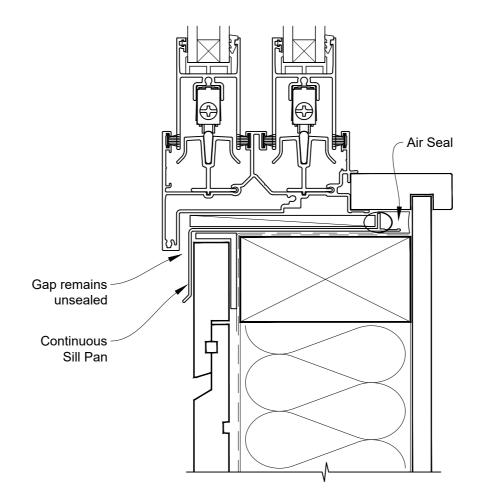

# INSTALLATION DETAIL - FIRST RESIDENTIAL TWIN SLIDER WINDOW ON RUSTICATED WEATHERBOARD - DIRECT FIXED CONSTRUCTION

Date: 01.04.19 Scale: 1:2 CAD Ref.: FRTWRW-DSH

# INSTALLATION DETAIL - FIRST RESIDENTIAL TWIN SLIDER WINDOW ON RUSTICATED WEATHERBOARD - DIRECT FIXED CONSTRUCTION

Date: 01.04.19 Scale: 1:2 CAD Ref.: FRTWRW-DSJ

# INSTALLATION DETAIL - FIRST RESIDENTIAL TWIN SLIDER WINDOW ON RUSTICATED WEATHERBOARD - DIRECT FIXED CONSTRUCTION

Date: 01.04.19 Scale: 1:2 CAD Ref.: FRTWRW-DSS