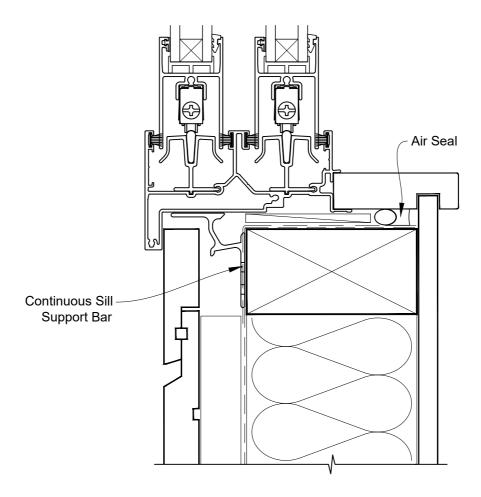

# INSTALLATION DETAIL - FIRST RESIDENTIAL TWIN SLIDER WINDOW ON RUSTICATED WEATHERBOARD - CAVITY CONSTRUCTION

Date: 01.04.19 Scale: 1:2 CAD Ref.: FRTWRW-CSS