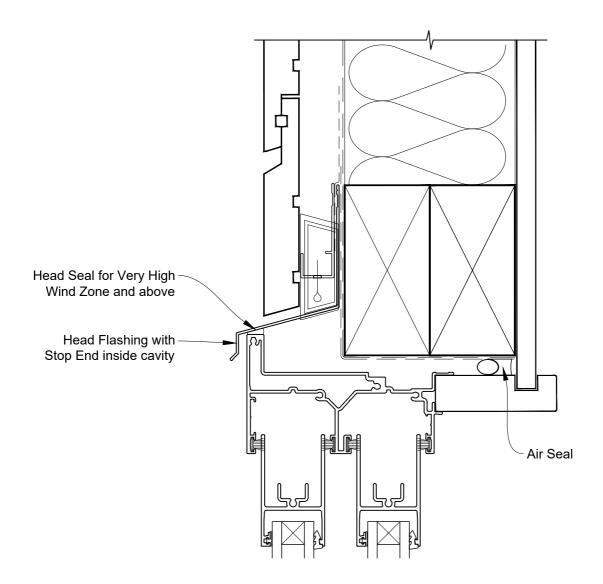

# INSTALLATION DETAIL - FIRST RESIDENTIAL TWIN SLIDER WINDOW ON RUSTICATED WEATHERBOARD - CAVITY CONSTRUCTION

Date: 01.04.19 Scale: 1:2 CAD Ref.: FRTWRW-CSH