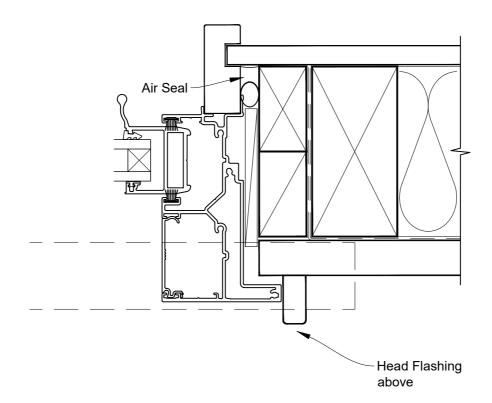

# INSTALLATION DETAIL - FIRST RESIDENTIAL TWIN SLIDER WINDOW ON RUSTICATED WEATHERBOARD - CAVITY CONSTRUCTION

Date: 01.04.19 Scale: 1:2 CAD Ref.: FRTWRW-CSH

# INSTALLATION DETAIL - FIRST RESIDENTIAL TWIN SLIDER WINDOW ON RUSTICATED WEATHERBOARD - CAVITY CONSTRUCTION

Date: 01.04.19 Scale: 1:2 CAD Ref.: FRTWRW-CSJ

# INSTALLATION DETAIL - FIRST RESIDENTIAL TWIN SLIDER WINDOW ON RUSTICATED WEATHERBOARD - CAVITY CONSTRUCTION

Date: 01.04.19 Scale: 1:2 CAD Ref.: FRTWRW-CSS