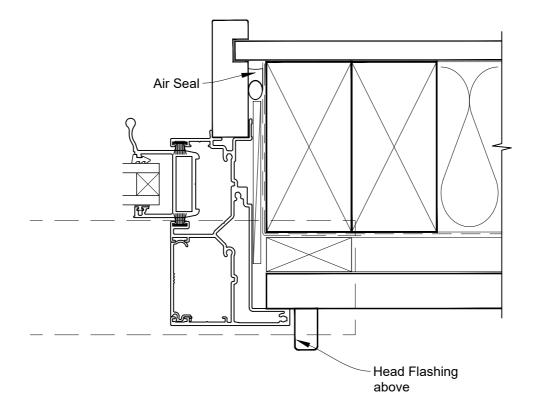

# INSTALLATION DETAIL - FIRST RESIDENTIAL TWIN SLIDER WINDOW ON RUSTICATED WEATHERBOARD - CAVITY CONSTRUCTION

Date: 01.04.19 Scale: 1:2 CAD Ref.: FRTWRW-CSJ