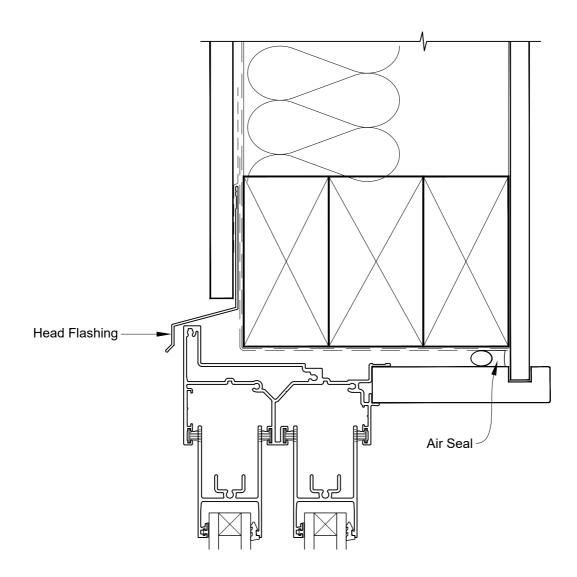

# INSTALLATION DETAIL - FIRST RESIDENTIAL TWIN SLIDER WINDOW ON FLAT SHEET DIRECT FIXED CLADDING

Date: 01.04.19 Scale: 1:2 CAD Ref.: FRTWFS-DSH