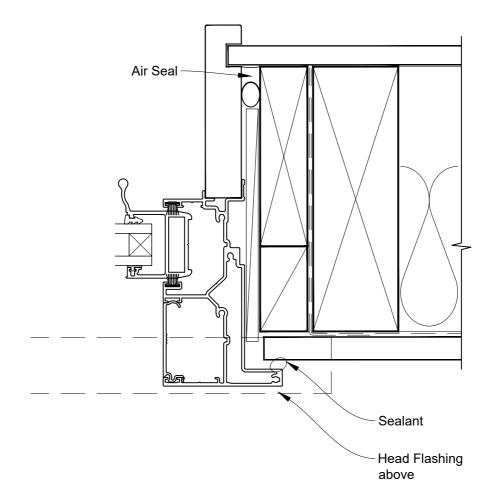

# INSTALLATION DETAIL - FIRST RESIDENTIAL TWIN SLIDER WINDOW ON FLAT SHEET CAVITY CONSTRUCTION

Date: 01.04.19 Scale: 1:2 CAD Ref.: FRTWFS-CSH

# INSTALLATION DETAIL - FIRST RESIDENTIAL TWIN SLIDER WINDOW ON FLAT SHEET CAVITY CONSTRUCTION

Date: 01.04.19 Scale: 1:2 CAD Ref.: FRTWFS-CSJ

# INSTALLATION DETAIL - FIRST RESIDENTIAL TWIN SLIDER WINDOW ON FLAT SHEET CAVITY CONSTRUCTION

Date: 01.04.19 Scale: 1:2 CAD Ref.: FRTWFS-CSS