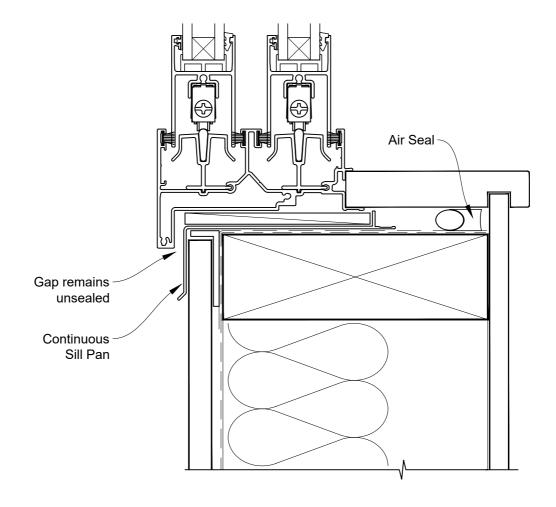

# INSTALLATION DETAIL - FIRST RESIDENTIAL TWIN SLIDER WINDOW ON FLAT SHEET DIRECT FIXED CLADDING

Date: 01.04.19 Scale: 1:2 CAD Ref.: FRTWFS-DSH

# INSTALLATION DETAIL - FIRST RESIDENTIAL TWIN SLIDER WINDOW ON FLAT SHEET DIRECT FIXED CLADDING

Date: 01.04.19 Scale: 1:2 CAD Ref.: FRTWFS-DSJ

# INSTALLATION DETAIL - FIRST RESIDENTIAL TWIN SLIDER WINDOW ON FLAT SHEET DIRECT FIXED CLADDING

Date: 01.04.19 Scale: 1:2 CAD Ref.: FRTWFS-DSS