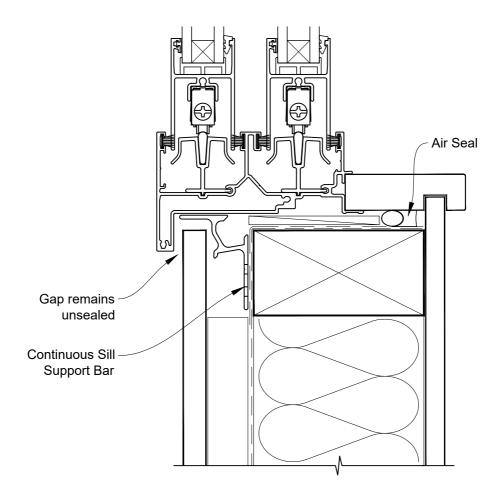

# INSTALLATION DETAIL - FIRST RESIDENTIAL TWIN SLIDER WINDOW ON FLAT SHEET CAVITY CONSTRUCTION

Date: 01.04.19 Scale: 1:2 CAD Ref.: FRTWFS-CSS