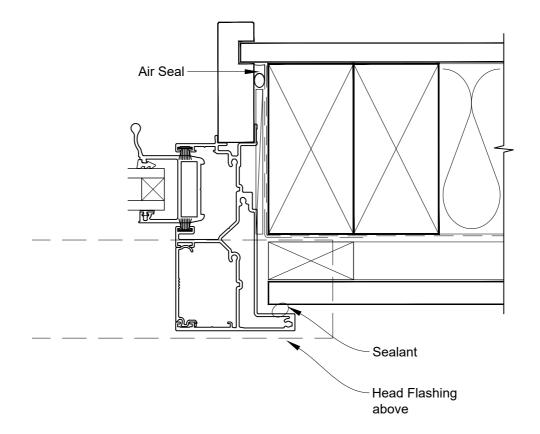

# INSTALLATION DETAIL - FIRST RESIDENTIAL TWIN SLIDER WINDOW ON FLAT SHEET CAVITY CONSTRUCTION

Date: 01.04.19 Scale: 1:2 CAD Ref.: FRTWFS-CSJ