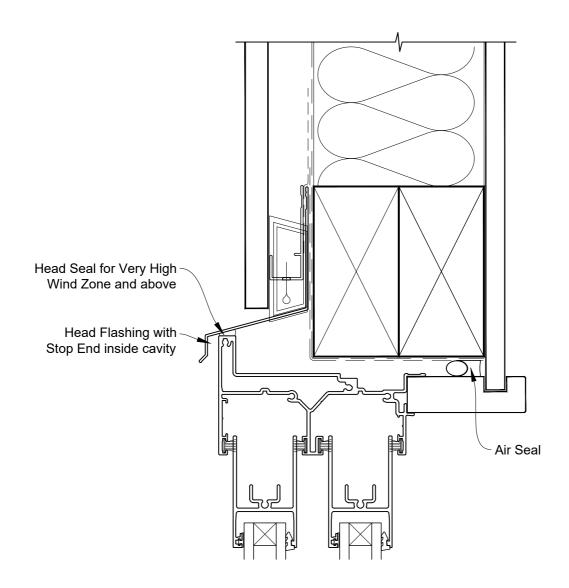

# INSTALLATION DETAIL - FIRST RESIDENTIAL TWIN SLIDER WINDOW ON FLAT SHEET CAVITY CONSTRUCTION

Date: 01.04.19 Scale: 1:2 CAD Ref.: FRTWFS-CSH