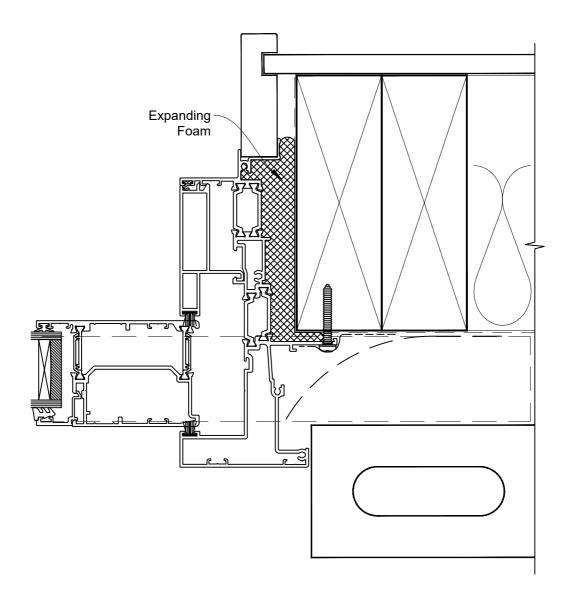

The Installation Details must be used in conjunction with the Metro Series ThermalHEART<sup>®</sup> Centrafix<sup>™</sup> SYSTEM GUIDE

Date: 01.09.23 Scale: 1:2 CAD Ref.: CFX56SWBV-CFXS

The Installation Details must be used in conjunction with the Metro Series ThermalHEART<sup>®</sup> Centrafix<sup>™</sup> SYSTEM GUIDE