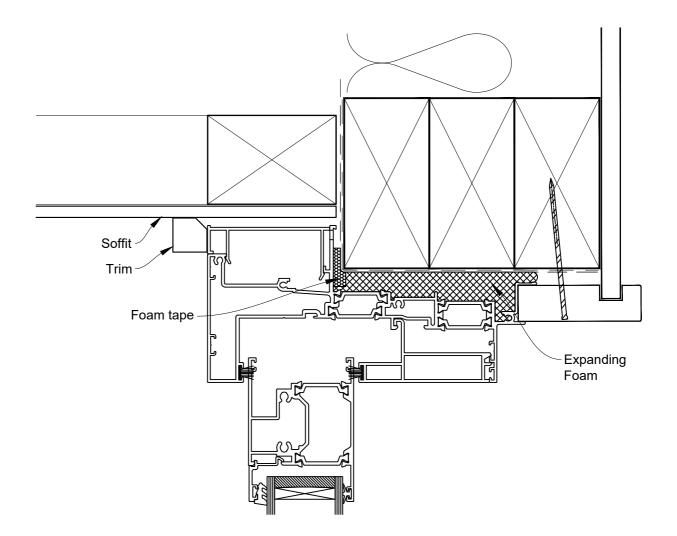

### The Installation Details must be used in conjunction with the Metro Series ThermalHEART<sup>®</sup> Centrafix<sup>™</sup> SYSTEM GUIDE

**HEAD OPTION 2** 

Date: 01.09.23 Scale: 1:2 CAD Re

CAD Ref.: CFX56SWBV-CFXJ