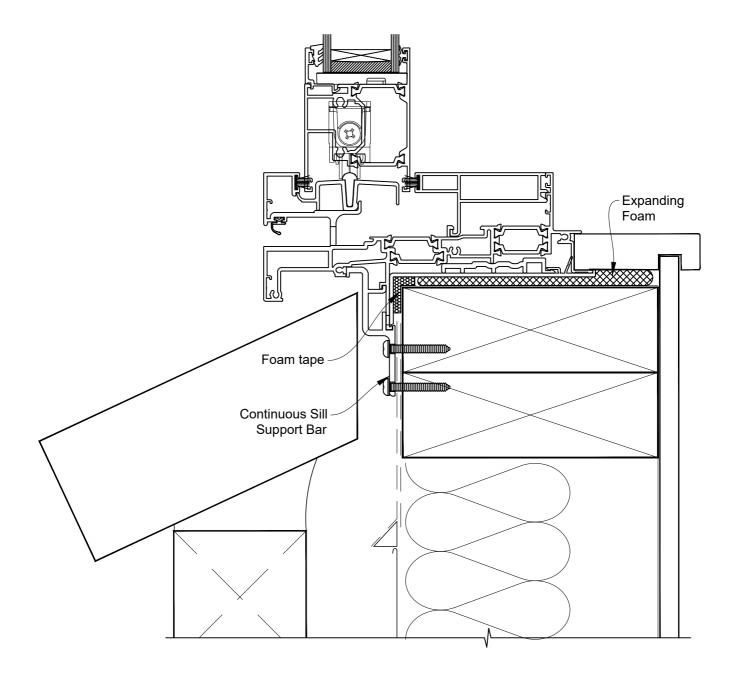

The Installation Details must be used in conjunction with the Metro Series ThermalHEART<sup>®</sup> Centrafix<sup>™</sup> SYSTEM GUIDE

Date: 01.09.23 Scale: 1:2 CAD Ref.: CFX56SWBV-CFXS

The Installation Details must be used in conjunction with the Metro Series ThermalHEART<sup>®</sup> Centrafix<sup>™</sup> SYSTEM GUIDE