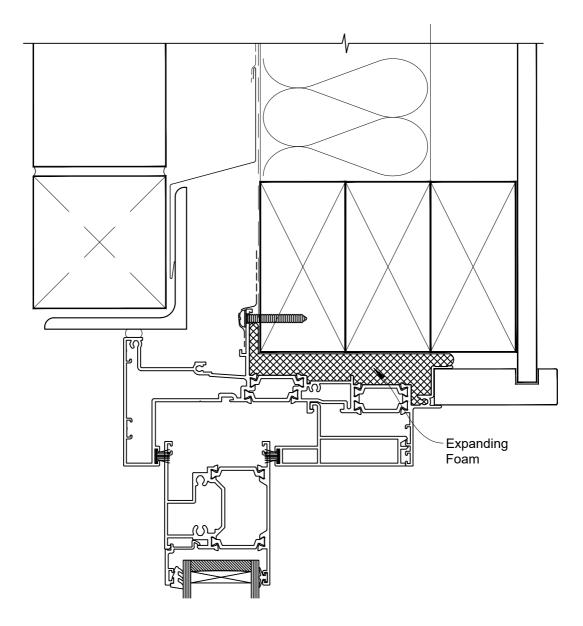

### The Installation Details must be used in conjunction with the Metro Series ThermalHEART<sup>®</sup> Centrafix<sup>™</sup> SYSTEM GUIDE

**HEAD OPTION 1** 

 Date: 01.09.23
 Scale: 1:2
 CAD Ref.: CFX56SWBV-CFXH2