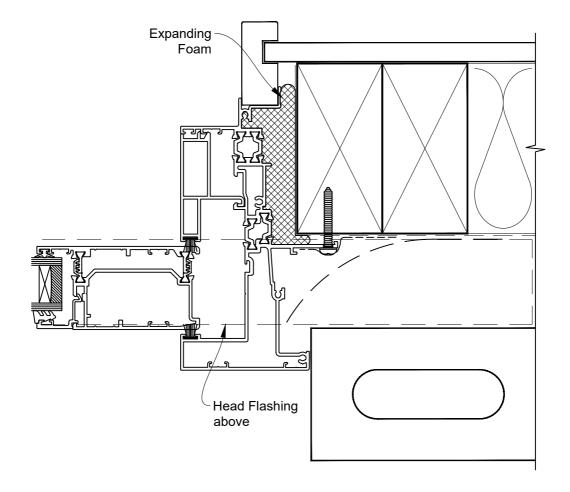

#### **HEAD OPTION 2**

ON BRICK VENEER

Date: 01.09.23 Scale: 1:2 CAD Ref.: CFX44SWBV-CFXJ

### The Installation Details must be used in conjunction with the Metro Series ThermalHEART® Centrafix™ SYSTEM GUIDE

**ON BRICK VENEER** 

Date: 01.09.23 Scale: 1:2 CAD Ref.: CFX44SWBV-CFXS