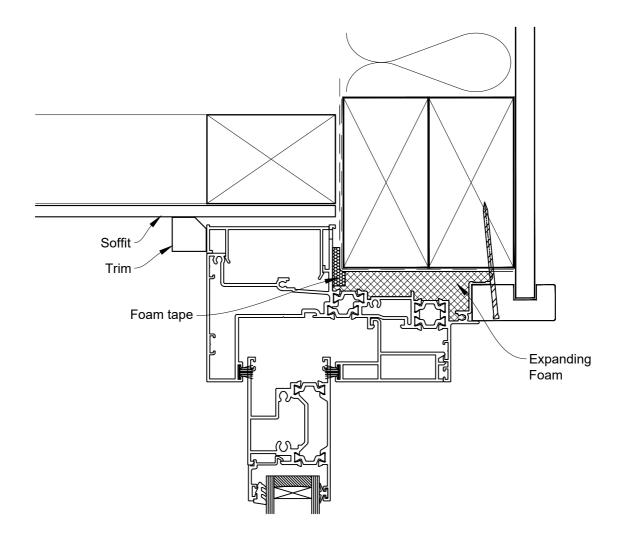

#### **HEAD OPTION 1**

**ON BRICK VENEER** 

Date: 01.09.23 Scale: 1:2 CAD Ref.: CFX44SWBV-CFXH2

### The Installation Details must be used in conjunction with the Metro Series ThermalHEART® Centrafix™ SYSTEM GUIDE