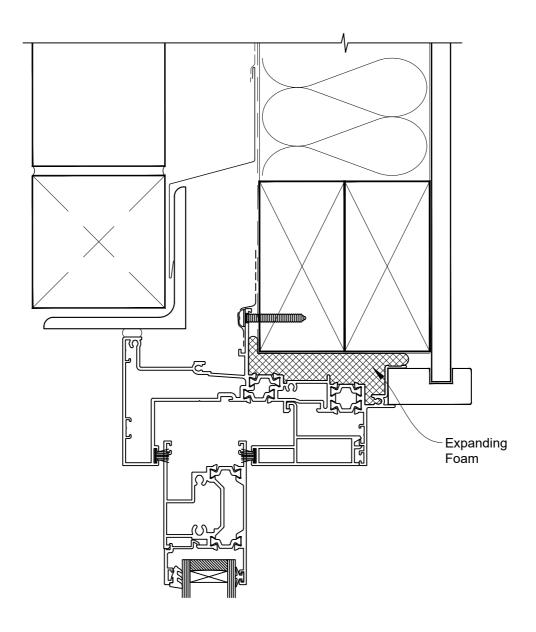

**ON BRICK VENEER** 

Date: 01.09.23 Scale: 1:2 CAD Ref.: CFX44SWBV-CFXH

### The Installation Details must be used in conjunction with the Metro Series ThermalHEART® Centrafix™ SYSTEM GUIDE