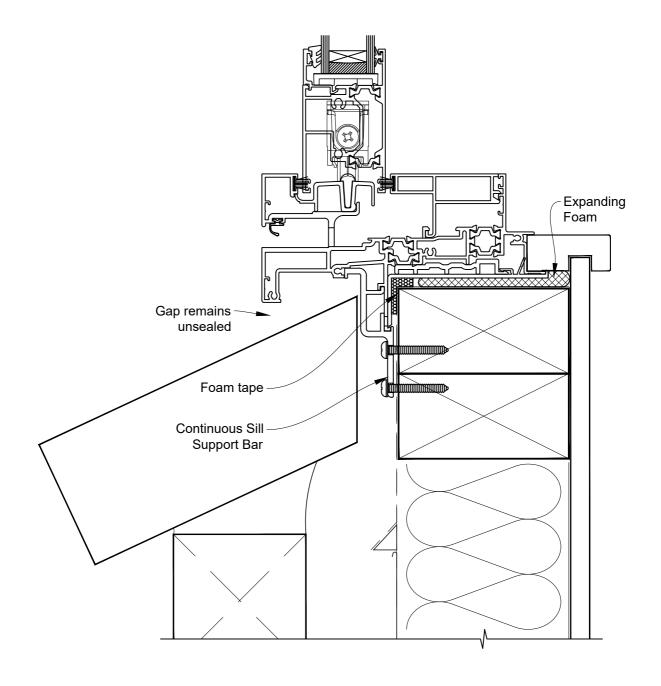

### The Installation Details must be used in conjunction with the Metro Series ThermalHEART® Centrafix™ SYSTEM GUIDE

**ON BRICK VENEER** 

Date: 01.09.23 Scale: 1:2 CAD Ref.: CFX44SWBV-CFXS

### The Installation Details must be used in conjunction with the Metro Series ThermalHEART® Centrafix™ SYSTEM GUIDE