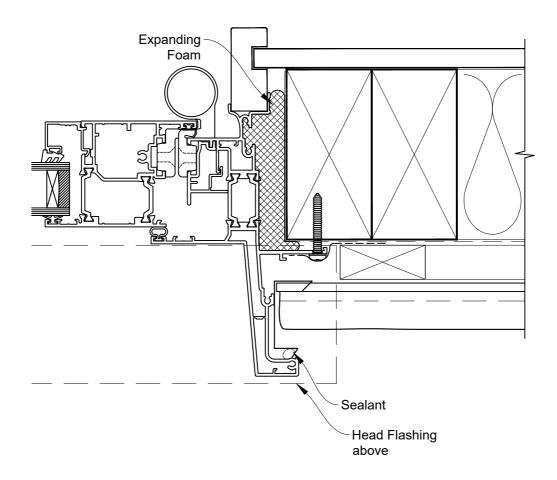

Date: 01.09.23 Scale: 1:2 CAD F

1:2 CAD Ref.: CFXHIST-CFXS

### The Installation Details must be used in conjunction with the Metro Series ThermalHEART® Centrafix™ SYSTEM GUIDE

**SILL OPTION 1** 

Date: 01.09.23 S

Scale: 1:2 CAD Ref.: CFXHIST-CFXS2