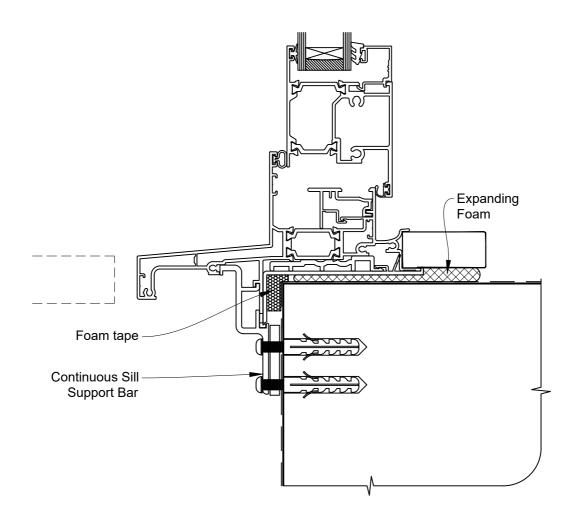

### The Installation Details must be used in conjunction with the Metro Series ThermalHEART® Centrafix™ SYSTEM GUIDE

**SILL OPTION 2** 