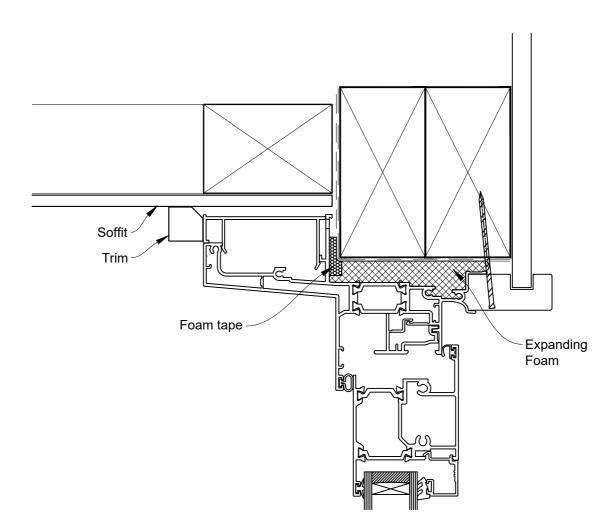

#### The Installation Details must be used in conjunction with the Metro Series ThermalHEART® Centrafix™ SYSTEM GUIDE

**HEAD OPTION 2** 

JN STUCCO

**Date:** 01.09.23 **Scale:** 1:2

CAD Ref.: CFXHIST-CFXJ

The Installation Details must be used in conjunction with the Metro Series ThermalHEART® Centrafix™ SYSTEM GUIDE