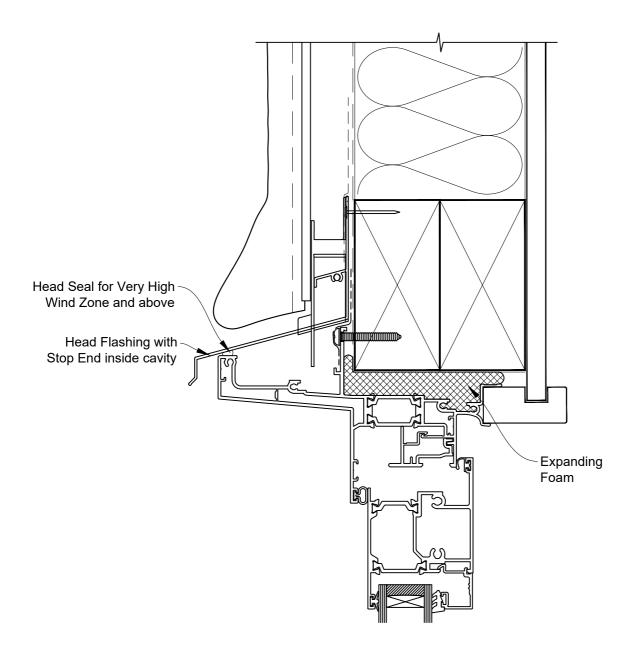

**Date:** 01.09.23 **Scale:** 1:2

: 1:2 CAD Ref.: CFXHIST-CFXH

### The Installation Details must be used in conjunction with the Metro Series ThermalHEART® Centrafix™ SYSTEM GUIDE

**HEAD OPTION 1** 

Date: 01.09.23 Scale: 1:2 CAD Ref.: CFXHIST-CFXH2