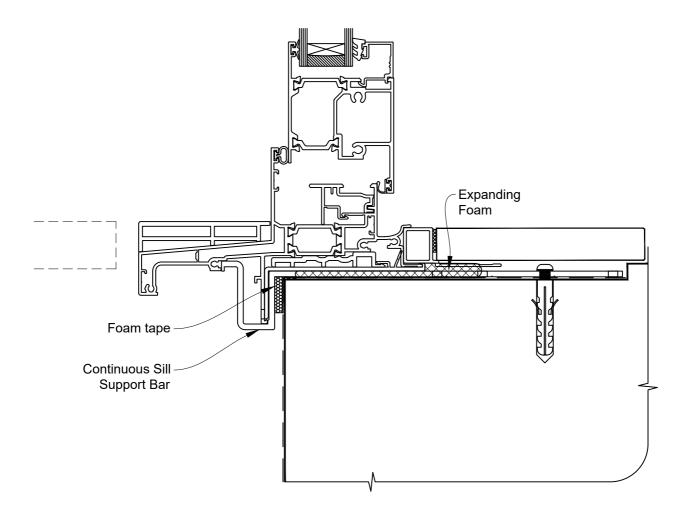

### The Installation Details must be used in conjunction with the Metro Series ThermalHEART® Centrafix™ SYSTEM GUIDE

**SILL OPTION 1** 

Date: 01.09.23 S

Scale: 1:2 CAD Ref.: CFXHIST-CFXS2

### The Installation Details must be used in conjunction with the Metro Series ThermalHEART® Centrafix™ SYSTEM GUIDE

**SILL OPTION 2** 