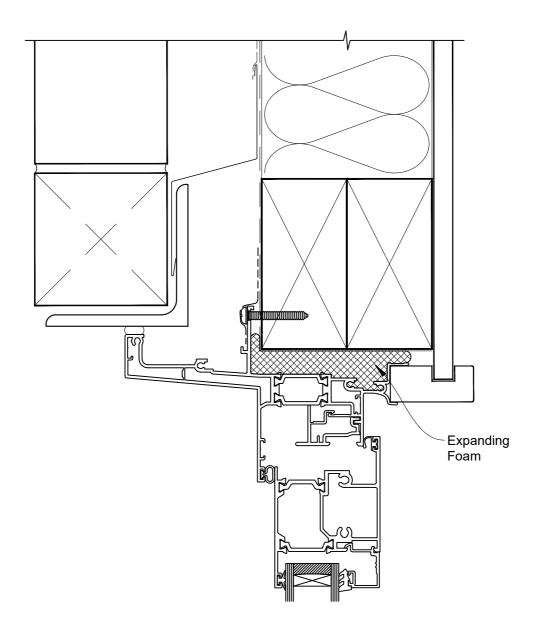

### The Installation Details must be used in conjunction with the Metro Series ThermalHEART® Centrafix™ SYSTEM GUIDE

### **HEAD OPTION 1**

Date: 01.09.23 Scale: 1:2 CAD Ref.: CFXHIBV-CFXH2