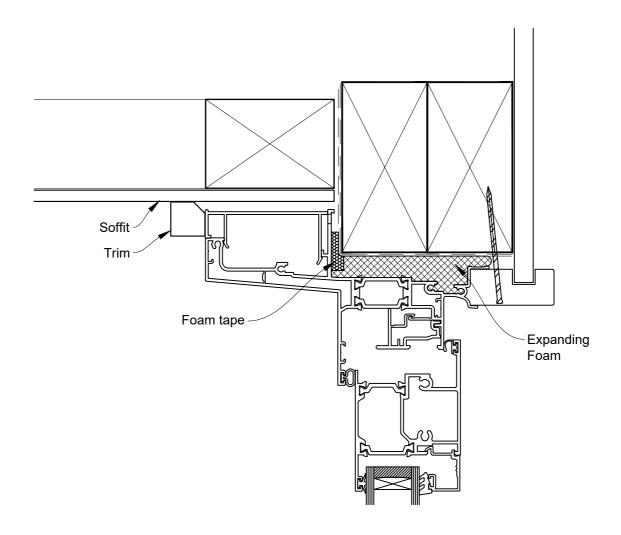

### The Installation Details must be used in conjunction with the Metro Series ThermalHEART® Centrafix™ SYSTEM GUIDE

#### **HEAD OPTION 2**

Date: 01.09.23 Scale: 1:2 CAD Ref.: CFXHIBV-CFXJ