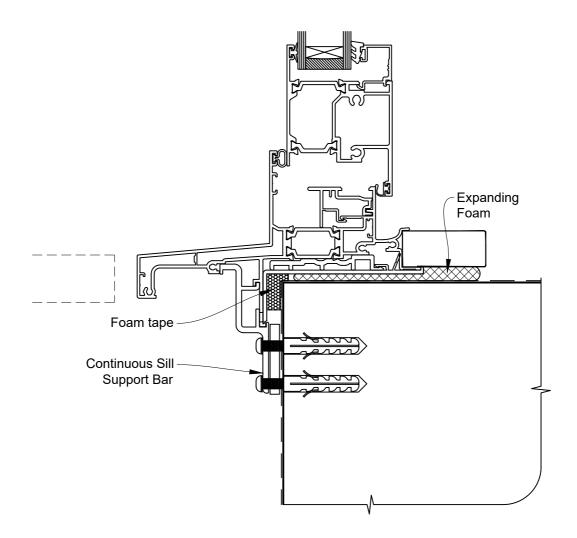

## The Installation Details must be used in conjunction with the Metro Series ThermalHEART® Centrafix™ SYSTEM GUIDE

### **SILL OPTION 2**