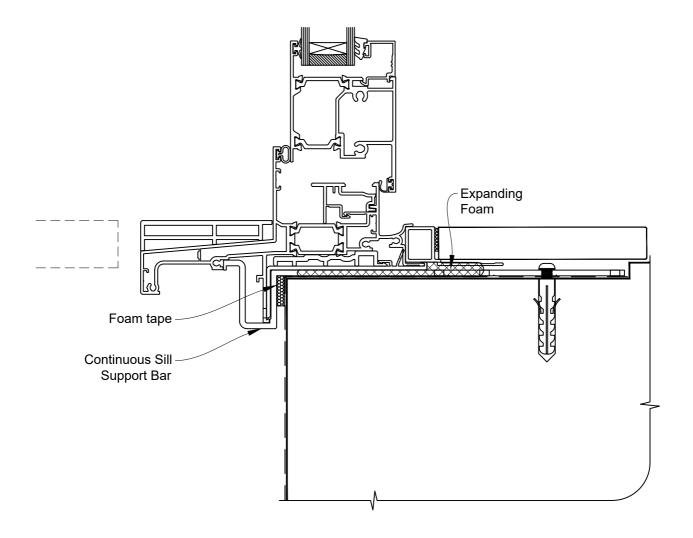

## The Installation Details must be used in conjunction with the Metro Series ThermalHEART® Centrafix™ SYSTEM GUIDE

### **SILL OPTION 1**

Date: 01.09.23 Scale: 1:2 CAD Ref.: CFXHIBV-CFXS2