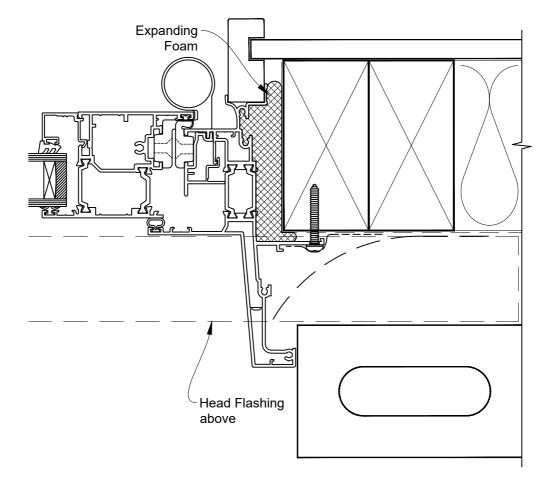

## The Installation Details must be used in conjunction with the Metro Series ThermalHEART® Centrafix™ SYSTEM GUIDE

### **SILL OPTION 1**

Date: 01.09.23 Scale: 1:2 CAD Ref.: CFXHIBV-CFXS2