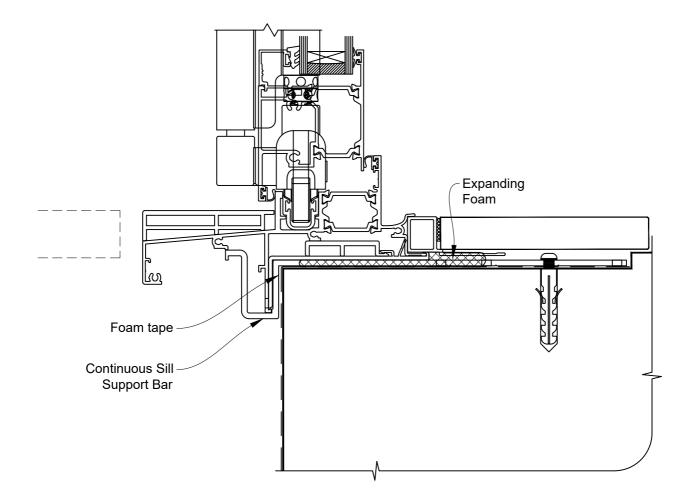

## INSTALLATION DETAIL - METRO THERMAL HEART CENTRAFIX BIFOLD DOOR OPEN OUT

**ON FLAT SHEET** 

Date: 01.09.23 Scale: 1:2 CAD Ref.: CFXBDFS-CFXS

## The Installation Details must be used in conjunction with the Metro Series ThermalHEART® Centrafix™ SYSTEM GUIDE

#### **SILL OPTION 1**