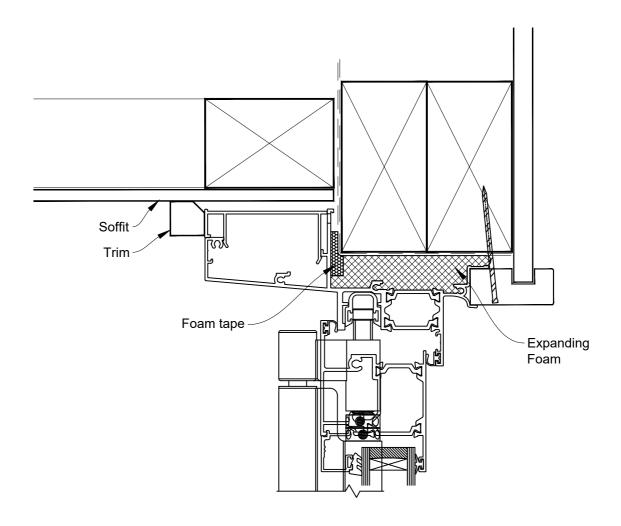

# INSTALLATION DETAIL - METRO THERMAL HEART CENTRAFIX BIFOLD DOOR OPEN OUT ON FLAT SHEET

Date: 01.09.23 Scale: 1:2 CAD Ref.: CFXBDFS-CFXH2

## The Installation Details must be used in conjunction with the Metro Series ThermalHEART® Centrafix™ SYSTEM GUIDE

#### **HEAD OPTION 2**