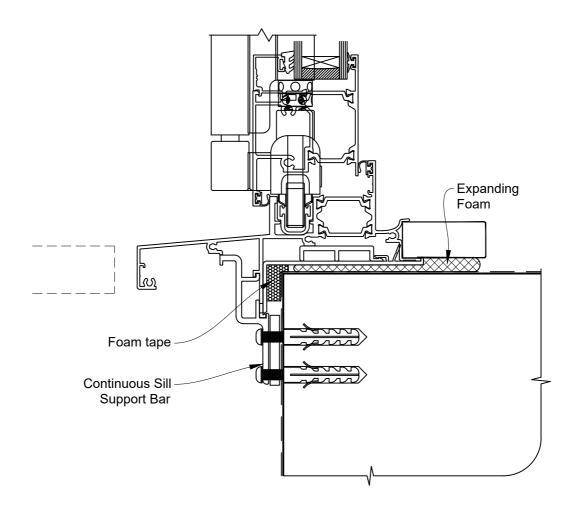

## INSTALLATION DETAIL - METRO THERMAL HEART CENTRAFIX BIFOLD DOOR OPEN OUT

**ON FLAT SHEET** 

Date: 01.09.23 Scale: 1:2 CAD Ref.: CFXBDFS-CFXS

## The Installation Details must be used in conjunction with the Metro Series ThermalHEART® Centrafix™ SYSTEM GUIDE

#### **SILL OPTION 1**