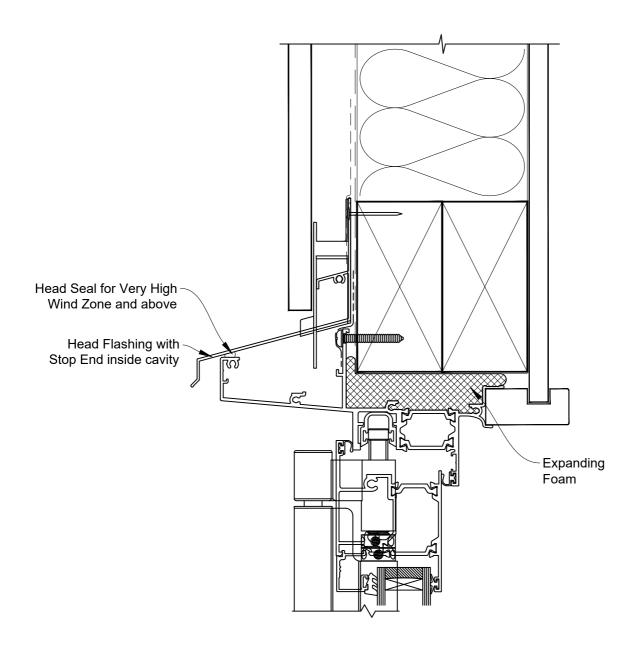

## INSTALLATION DETAIL - METRO THERMAL HEART CENTRAFIX BIFOLD DOOR OPEN OUT

**ON FLAT SHEET** 

Date: 01.09.23 Scale: 1:2 CAD Ref.: CFXBDFS-CFXH

### The Installation Details must be used in conjunction with the Metro Series ThermalHEART® Centrafix™ SYSTEM GUIDE

#### **HEAD OPTION 1**