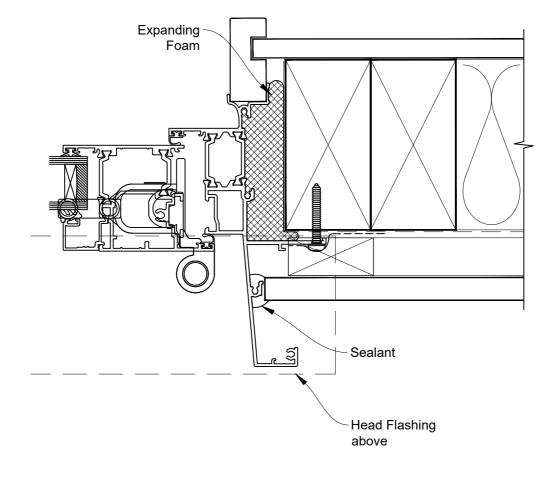

## INSTALLATION DETAIL - METRO THERMAL HEART CENTRAFIX BIFOLD DOOR OPEN OUT

**ON FLAT SHEET** 

**Date:** 01.09.23

Scale: 1:2 CAD Ref.: CFXBDFS-CFXJ

### The Installation Details must be used in conjunction with the Metro Series ThermalHEART® Centrafix™ SYSTEM GUIDE