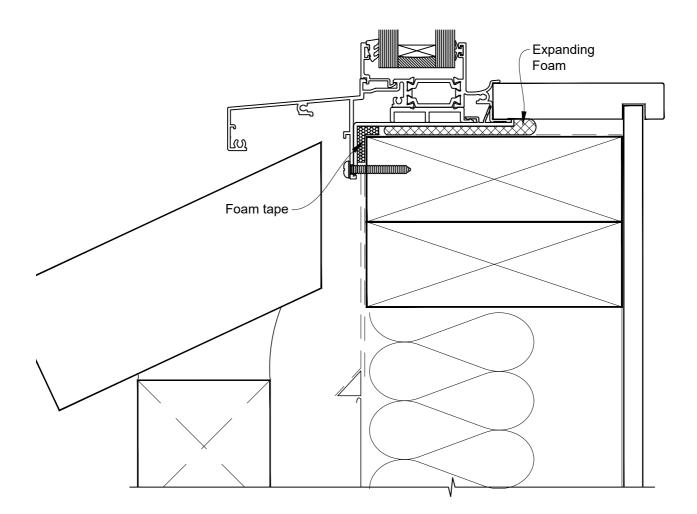

**Date:** 01.09.23 **Scale:** 1:2

CAD Ref.: CFX56AWBV-CFXS

The Installation Details must be used in conjunction with the Metro Series ThermalHEART® Centrafix™ SYSTEM GUIDE