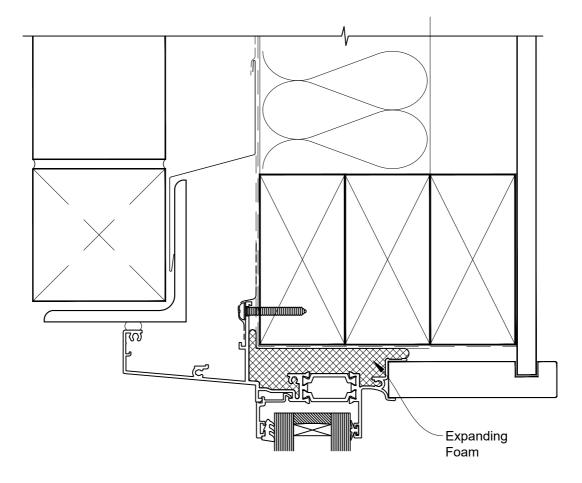

#### The Installation Details must be used in conjunction with the Metro Series ThermalHEART® Centrafix™ SYSTEM GUIDE

**HEAD OPTION 1** 

Date: 01.09.23 Scale: 1:2 CAD Ref.: CFX56AWBV-CFXH2