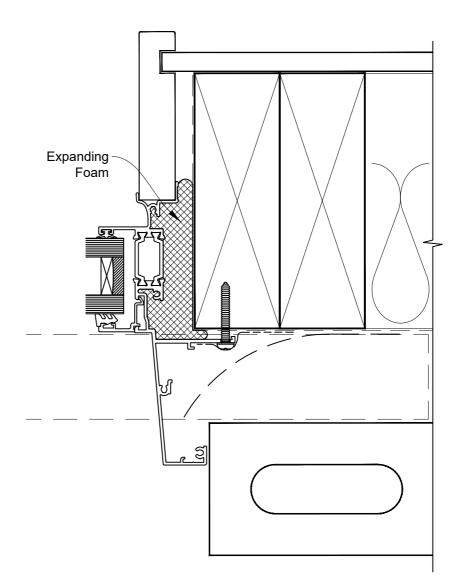

Date: 01.09.23 Scale: 1:2 CAD Ref.: CFX56AWBV-CFXH

#### The Installation Details must be used in conjunction with the Metro Series ThermalHEART® Centrafix™ SYSTEM GUIDE

**HEAD OPTION 1** 





Date: 01.09.23 Scale: 1:2 CAD Ref.: CFX56AWBV-CFXH2

#### The Installation Details must be used in conjunction with the Metro Series ThermalHEART® Centrafix™ SYSTEM GUIDE

**HEAD OPTION 2** 







**Date:** 01.09.23 **Scale:** 1:2

2 CAD Ref.: CFX56AWBV-CFXJ

The Installation Details must be used in conjunction with the Metro Series ThermalHEART® Centrafix™ SYSTEM GUIDE





**Date:** 01.09.23 **Scale:** 1:2

CAD Ref.: CFX56AWBV-CFXS

The Installation Details must be used in conjunction with the Metro Series ThermalHEART® Centrafix™ SYSTEM GUIDE