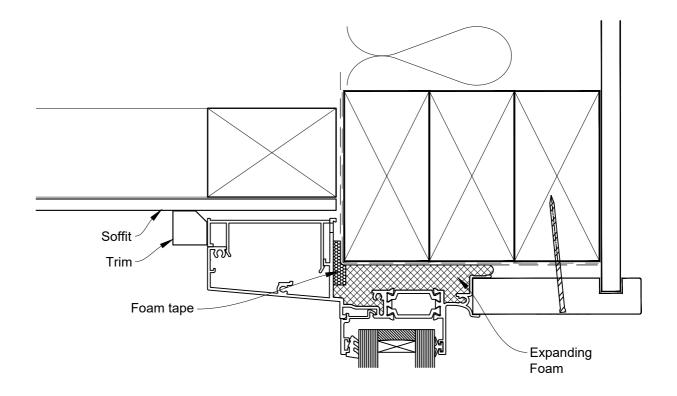

#### The Installation Details must be used in conjunction with the Metro Series ThermalHEART® Centrafix™ SYSTEM GUIDE

**HEAD OPTION 2** 

**Date:** 01.09.23 **Scale:** 1:2

2 CAD Ref.: CFX56AWBV-CFXJ

The Installation Details must be used in conjunction with the Metro Series ThermalHEART® Centrafix™ SYSTEM GUIDE