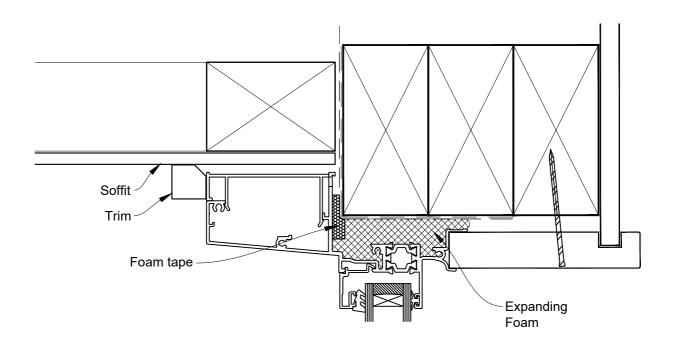

#### The Installation Details must be used in conjunction with the Metro Series ThermalHEART® Centrafix™ SYSTEM GUIDE

**HEAD OPTION 2** 

 Date: 01.09.23
 Scale: 1:2
 CAD Ref.: CFX44AWRW-CFXJ

The Installation Details must be used in conjunction with the Metro Series ThermalHEART® Centrafix™ SYSTEM GUIDE