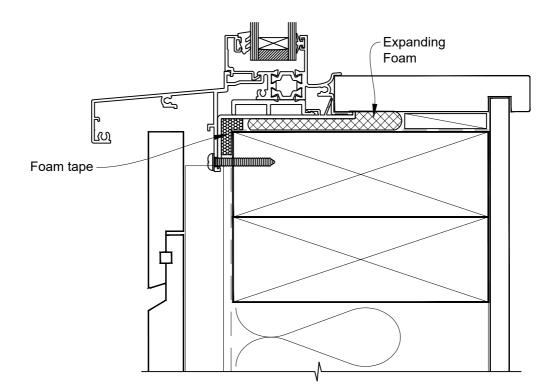

Date: 01.09.23
 Scale: 1:2
 CAD Ref.: CFX44AWRW-CFXH

#### The Installation Details must be used in conjunction with the Metro Series ThermalHEART® Centrafix™ SYSTEM GUIDE

**HEAD OPTION 1** 





 Date: 01.09.23
 Scale: 1:2
 CAD Ref.: CFX44AWRW-CFXH2

#### The Installation Details must be used in conjunction with the Metro Series ThermalHEART® Centrafix™ SYSTEM GUIDE

**HEAD OPTION 2** 







 Date: 01.09.23
 Scale: 1:2
 CAD Ref.: CFX44AWRW-CFXJ

The Installation Details must be used in conjunction with the Metro Series ThermalHEART® Centrafix™ SYSTEM GUIDE







 Date: 01.09.23
 Scale: 1:2
 CAD Ref.: CFX44AWRW-CFXS

The Installation Details must be used in conjunction with the Metro Series ThermalHEART® Centrafix™ SYSTEM GUIDE