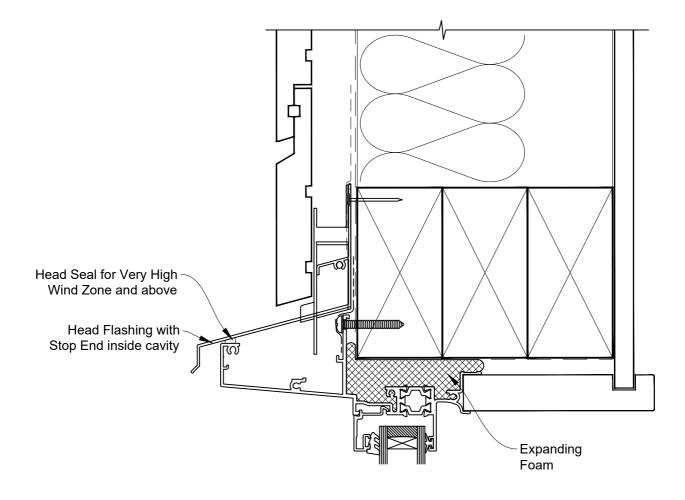

#### The Installation Details must be used in conjunction with the Metro Series ThermalHEART® Centrafix™ SYSTEM GUIDE

**HEAD OPTION 1** 

 Date: 01.09.23
 Scale: 1:2
 CAD Ref.: CFX44AWRW-CFXH2