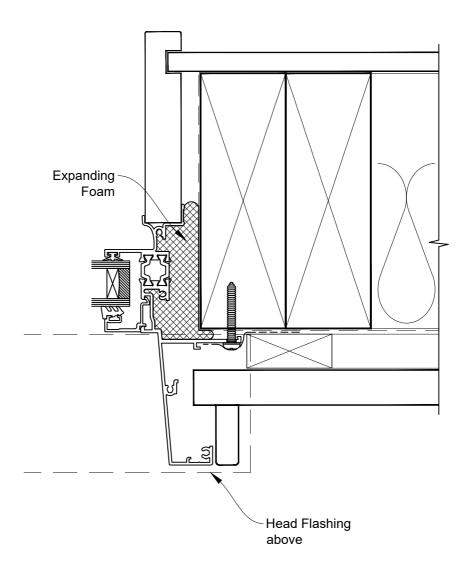

 Date: 01.09.23
 Scale: 1:2
 CAD Ref.: CFX44AWRW-CFXS

The Installation Details must be used in conjunction with the Metro Series ThermalHEART® Centrafix™ SYSTEM GUIDE