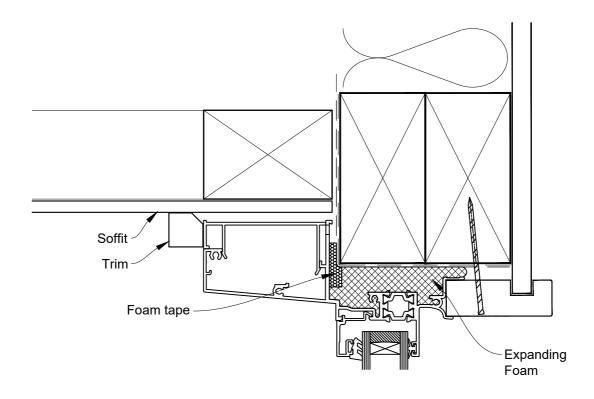

#### The Installation Details must be used in conjunction with the Metro Series ThermalHEART® Centrafix™ SYSTEM GUIDE

**HEAD OPTION 2** 

 Date: 01.09.23
 Scale: 1:2
 CAD Ref.: CFX44AWBW-CFXJ

The Installation Details must be used in conjunction with the Metro Series ThermalHEART® Centrafix™ SYSTEM GUIDE