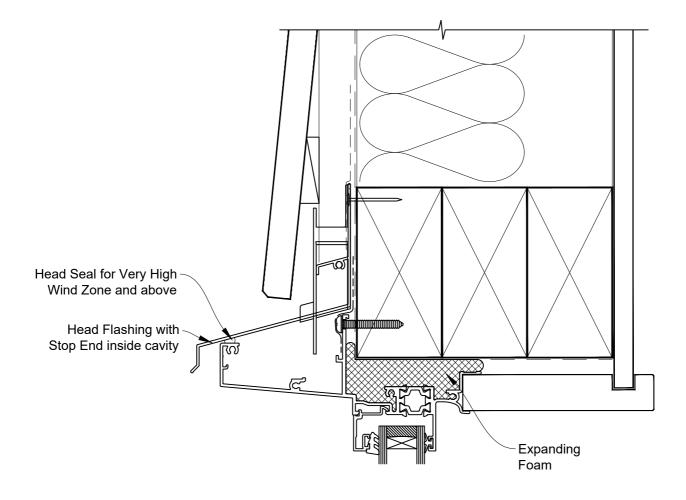

 Date: 01.09.23
 Scale: 1:2
 CAD Ref.: CFX44AWBW-CFXH

#### The Installation Details must be used in conjunction with the Metro Series ThermalHEART® Centrafix™ SYSTEM GUIDE

**HEAD OPTION 1** 

 Date: 01.09.23
 Scale: 1:2
 CAD Ref.: CFX44AWBW-CFXH2