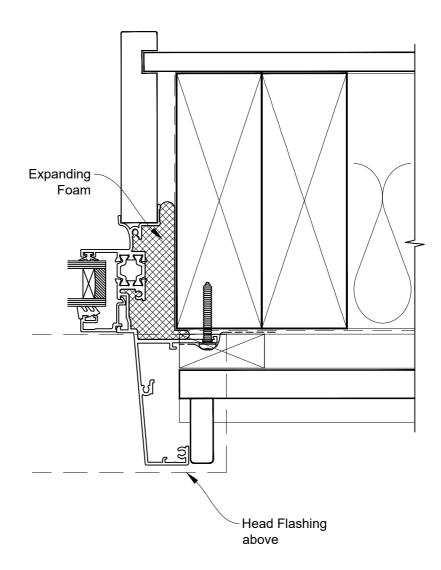

 Date: 01.09.23
 Scale: 1:2
 CAD Ref.: CFX44AWBW-CFXS

The Installation Details must be used in conjunction with the Metro Series ThermalHEART® Centrafix™ SYSTEM GUIDE