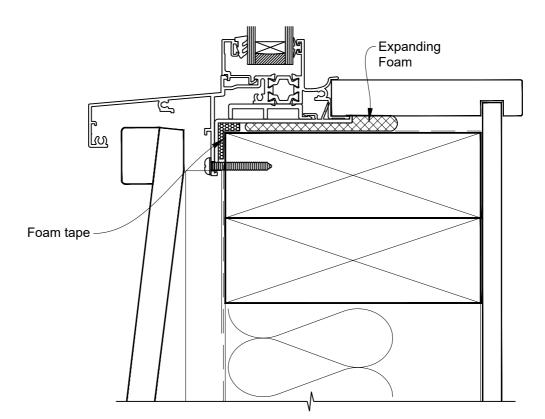

 Date: 01.09.23
 Scale: 1:2
 CAD Ref.: CFX44AWBW-CFXS

The Installation Details must be used in conjunction with the Metro Series ThermalHEART® Centrafix™ SYSTEM GUIDE