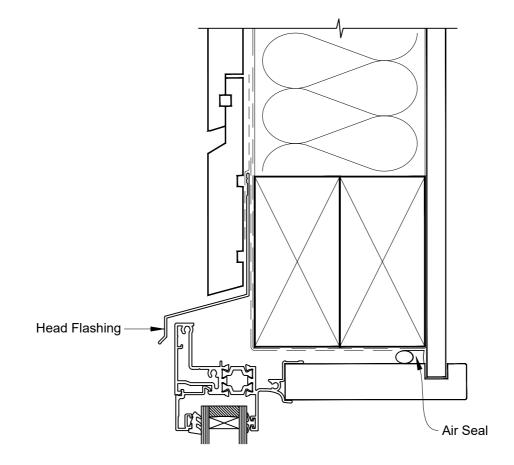

# INSTALLATION DETAIL - 44mm METRO THERMAL HEART AWNING WINDOW ON RUSTICATED WEATHERBOARD DIRECT FIXED CLADDING

**Date:** 01.03.23 **Scale:** 1:2

1:2 CAD Ref.: TM44AWRW-DH

# INSTALLATION DETAIL - 44mm METRO THERMAL HEART AWNING WINDOW ON RUSTICATED WEATHERBOARD DIRECT FIXED CLADDING

Date: 01.03.23 Scale: 1:2 CAD Ref.: TM44AWRW-DJ