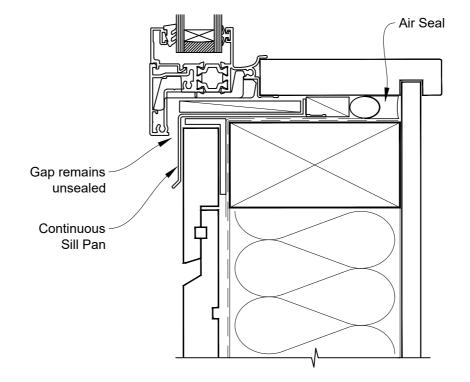

### INSTALLATION DETAIL - 44mm METRO THERMAL HEART AWNING WINDOW ON RUSTICATED WEATHERBOARD CAVITY CONSTRUCTION

Date: 01.03.23 Scale: 1:2 CAD Ref.: TM44AWRW-CS