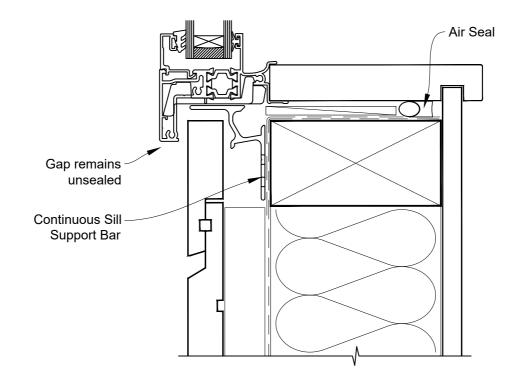

### INSTALLATION DETAIL - 44mm METRO THERMAL HEART AWNING WINDOW ON RUSTICATED WEATHERBOARD CAVITY CONSTRUCTION

Date: 01.03.23 Scale: 1:2 CAD Ref.: TM44AWRW-CS