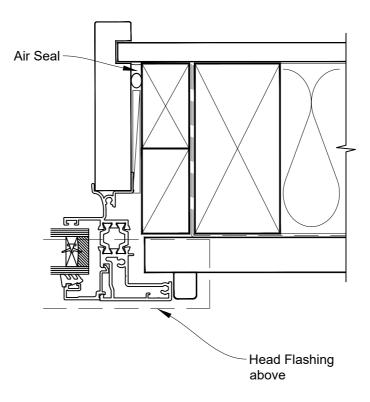

# INSTALLATION DETAIL - 44mm METRO THERMAL HEART AWNING WINDOW ON RUSTICATED WEATHERBOARD CAVITY CONSTRUCTION

Date: 01.03.23 Scale: 1:2 CAD Ref.: TM44AWRW-CH