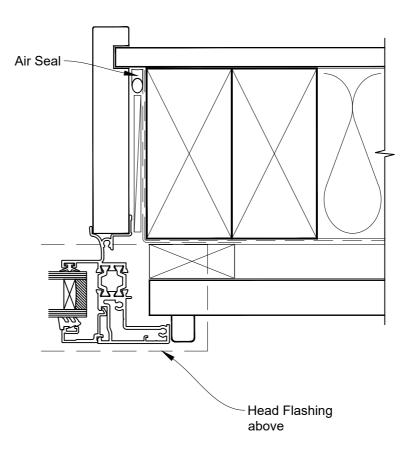

# INSTALLATION DETAIL - 44mm METRO THERMAL HEART AWNING WINDOW ON RUSTICATED WEATHERBOARD CAVITY CONSTRUCTION

Date: 01.03.23 Scale: 1:2 CAD Ref.: TM44AWRW-CJ