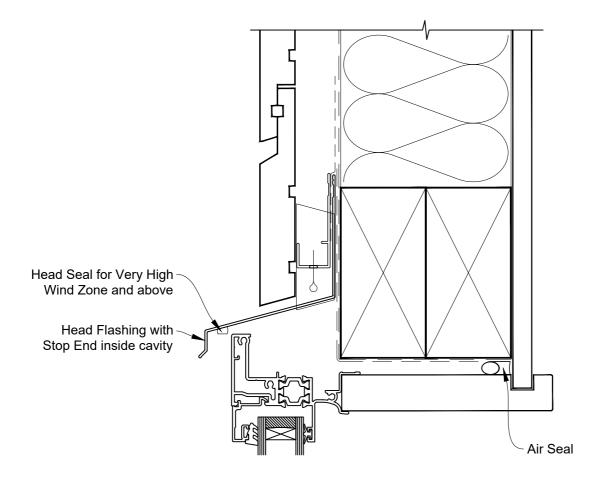

# INSTALLATION DETAIL - 44mm METRO THERMAL HEART AWNING WINDOW ON RUSTICATED WEATHERBOARD CAVITY CONSTRUCTION

Date: 01.03.23 Scale: 1:2 CAD Ref.: TM44AWRW-CH