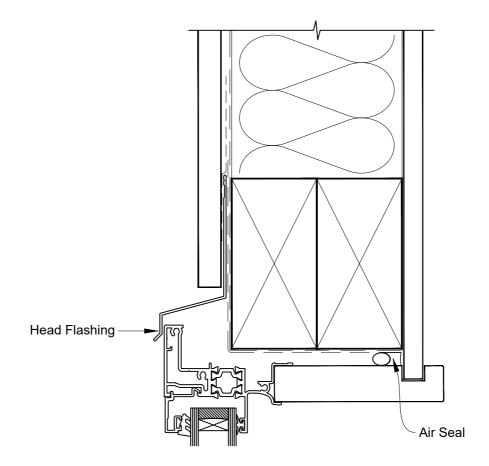

## INSTALLATION DETAIL - 44mm METRO THERMAL HEART AWNING WINDOW ON FLAT SHEET DIRECT FIXED CLADDING

Date: 01.03.23 Scale: 1:2 CAD Ref.: TM44AWFS-DH