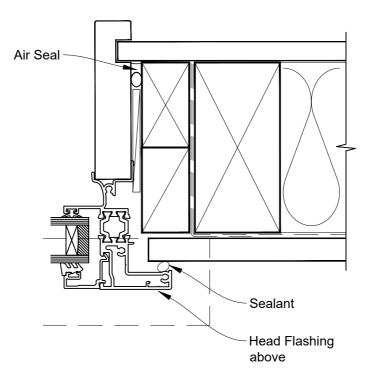

# INSTALLATION DETAIL - 44mm METRO THERMAL HEART AWNING WINDOW ON FLAT SHEET CAVITY CONSTRUCTION

Date: 01.03.23 Scale: 1:2 CAD Ref.: TM44AWFS-CH

# INSTALLATION DETAIL - 44mm METRO THERMAL HEART AWNING WINDOW ON FLAT SHEET CAVITY CONSTRUCTION

Date: 01.03.23 Scale: 1:2 CAD Ref.: TM44AWFS-CJ

### INSTALLATION DETAIL - 44mm METRO THERMAL HEART AWNING WINDOW ON FLAT SHEET CAVITY CONSTRUCTION

 Date: 01.03.23
 Scale: 1:2
 CAD Ref.: TM44AWFS-CS