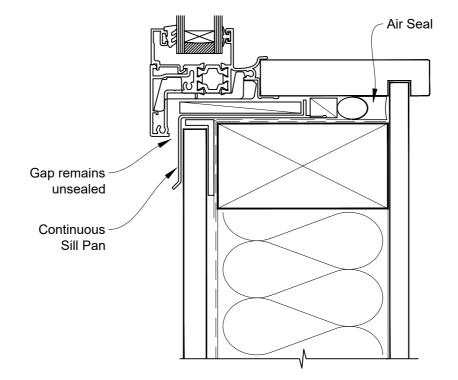

## INSTALLATION DETAIL - 44mm METRO THERMAL HEART AWNING WINDOW ON FLAT SHEET DIRECT FIXED CLADDING

Date: 01.03.23 Scale: 1:2 CAD Ref.: TM44AWFS-DH

## INSTALLATION DETAIL - 44mm METRO THERMAL HEART AWNING WINDOW ON FLAT SHEET DIRECT FIXED CLADDING

Date: 01.03.23 Scale: 1:2 CAD Ref.: TM44AWFS-DJ

#### INSTALLATION DETAIL - 44mm METRO THERMAL HEART AWNING WINDOW ON FLAT SHEET DIRECT FIXED CLADDING

 Date: 01.03.23
 Scale: 1:2
 CAD Ref.: TM44AWFS-DS