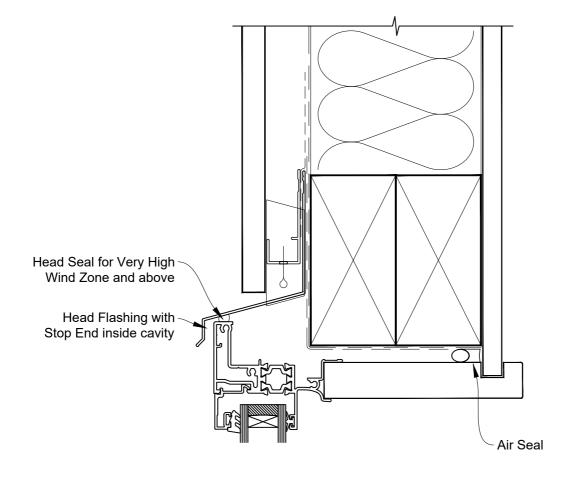

# INSTALLATION DETAIL - 44mm METRO THERMAL HEART AWNING WINDOW ON FLAT SHEET CAVITY CONSTRUCTION

Date: 01.03.23 Scale: 1:2 CAD Ref.: TM44AWFS-CH