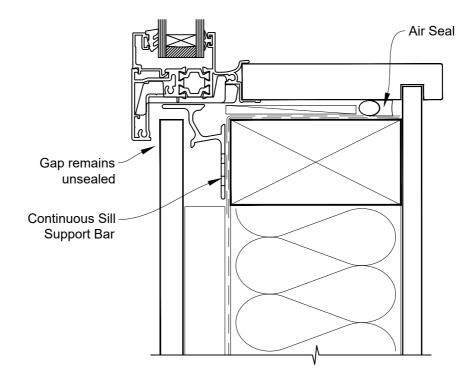

### INSTALLATION DETAIL - 44mm METRO THERMAL HEART AWNING WINDOW ON FLAT SHEET CAVITY CONSTRUCTION

 Date: 01.03.23
 Scale: 1:2
 CAD Ref.: TM44AWFS-CS