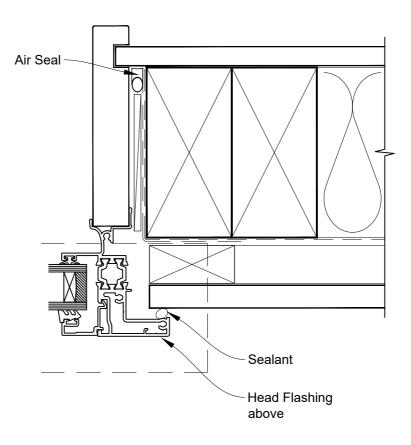

# INSTALLATION DETAIL - 44mm METRO THERMAL HEART AWNING WINDOW ON FLAT SHEET CAVITY CONSTRUCTION

Date: 01.03.23 Scale: 1:2 CAD Ref.: TM44AWFS-CJ