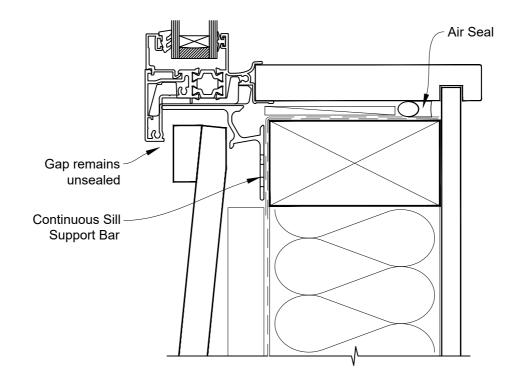

## INSTALLATION DETAIL - 44mm METRO THERMAL HEART AWNING WINDOW ON BEVELBACK WEATHERBOARD CAVITY CONSTRUCTION

Date: 01.03.23 Scale: 1:2 CAD Ref.: TM44AWBW-CS