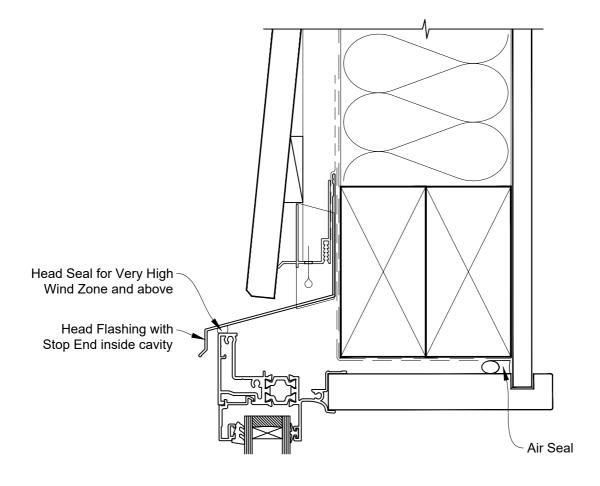

## INSTALLATION DETAIL - 44mm METRO THERMAL HEART AWNING WINDOW ON BEVELBACK WEATHERBOARD CAVITY CONSTRUCTION

Date: 01.03.23 Scale: 1:2 CAD Ref.: TM44AWBW-CH