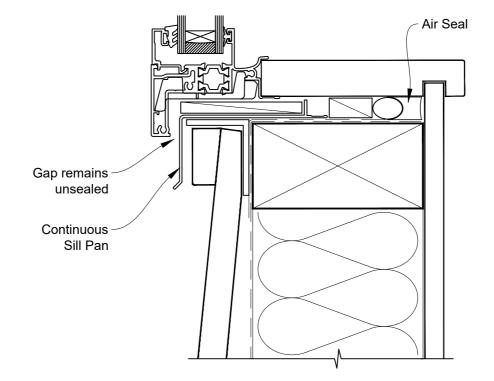

## INSTALLATION DETAIL - 44mm METRO THERMAL HEART AWNING WINDOW ON BEVELBACK WEATHERBOARD CAVITY CONSTRUCTION

Date: 01.03.23 Scale: 1:2 CAD Ref.: TM44AWBW-CS