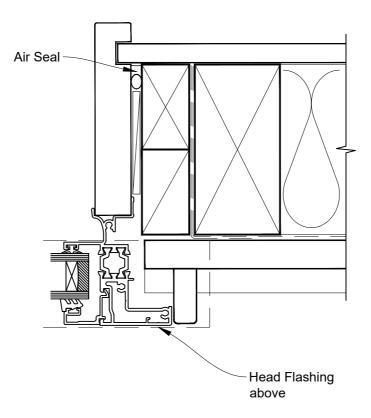

## INSTALLATION DETAIL - 44mm METRO THERMAL HEART AWNING WINDOW ON BEVELBACK WEATHERBOARD CAVITY CONSTRUCTION

Date: 01.03.23 Scale: 1:2 CAD Ref.: TM44AWBW-CH