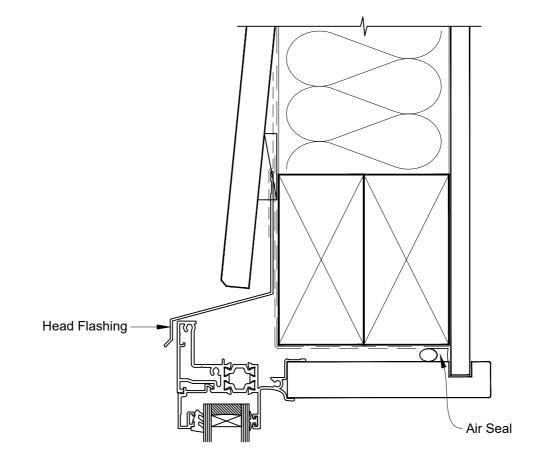

# INSTALLATION DETAIL - 44mm METRO THERMAL HEART AWNING WINDOW ON BEVELBACK WEATHERBOARD DIRECT FIXED CLADDING

Date: 01.03.23 Scale: 1:2

Scale: 1:2 CAD Ref.: TM44AWBW-DH

## INSTALLATION DETAIL - 44mm METRO THERMAL HEART AWNING WINDOW ON BEVELBACK WEATHERBOARD DIRECT FIXED CLADDING

Date: 01.03.23 Scale: 1:2 CAD Ref.: TM44AWBW-DJ