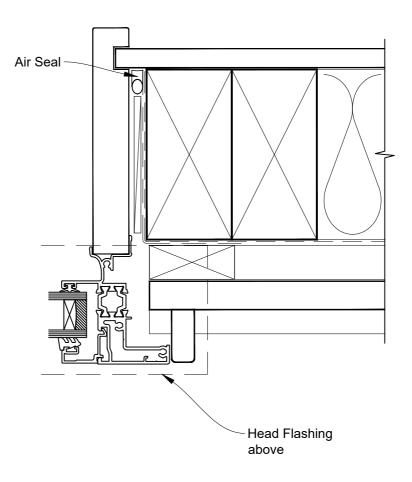

# INSTALLATION DETAIL - 44mm METRO THERMAL HEART AWNING WINDOW ON BEVELBACK WEATHERBOARD CAVITY CONSTRUCTION

Date: 01.03.23 Scale: 1:2 CAD Ref.: TM44AWBW-CJ