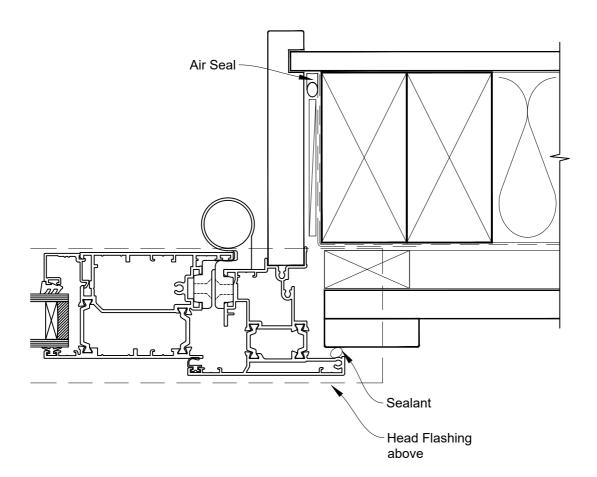

# INSTALLATION DETAIL - RESIDENTIAL THERMAL HEART HINGE DOOR OPEN IN ON BOARD AND BATTEN CAVITY CONSTRUCTION

Date: 01.01.23 Scale: 1:2 CAD Ref.: TRHIBB-CJ