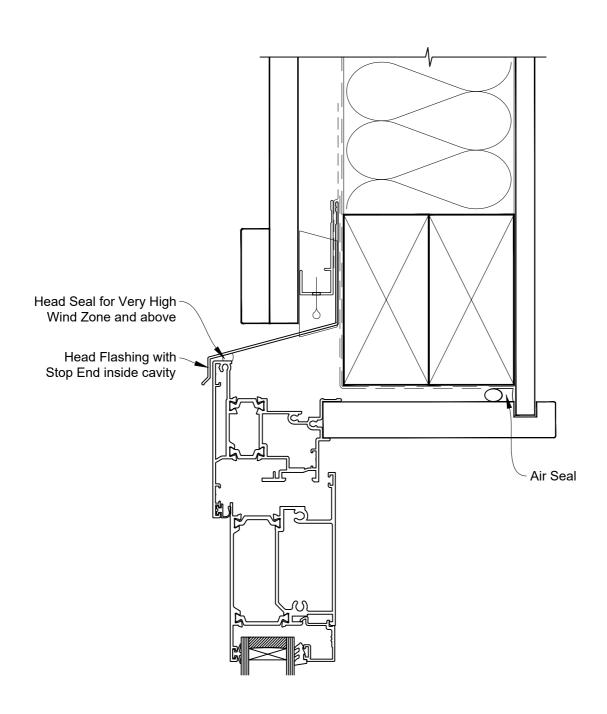

## INSTALLATION DETAIL - RESIDENTIAL THERMAL HEART HINGE DOOR OPEN IN ON BOARD AND BATTEN CAVITY CONSTRUCTION

Date: 01.01.23 Scale: 1:2 CAD Ref.: TRHIBB-CH