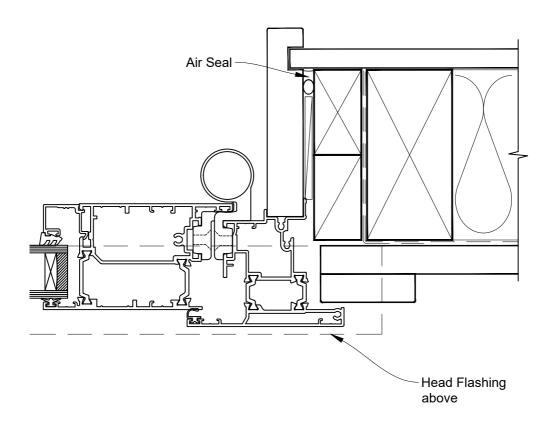

# INSTALLATION DETAIL - RESIDENTIAL THERMAL HEART HINGE DOOR OPEN IN ON BOARD AND BATTEN CAVITY CONSTRUCTION

Date: 01.01.23 Scale: 1:2 CAD Ref.: TRHIBB-CJ