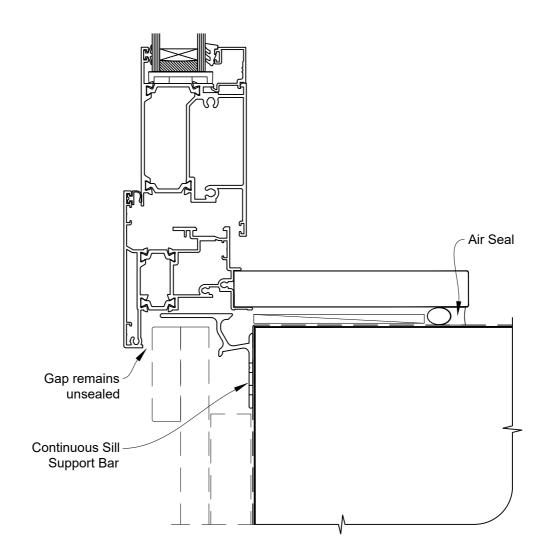

## INSTALLATION DETAIL - RESIDENTIAL THERMAL HEART HINGE DOOR OPEN IN ON BOARD AND BATTEN CAVITY CONSTRUCTION

Date: 01.01.23 Scale: 1:2 CAD Ref.: TRHIBB-CS