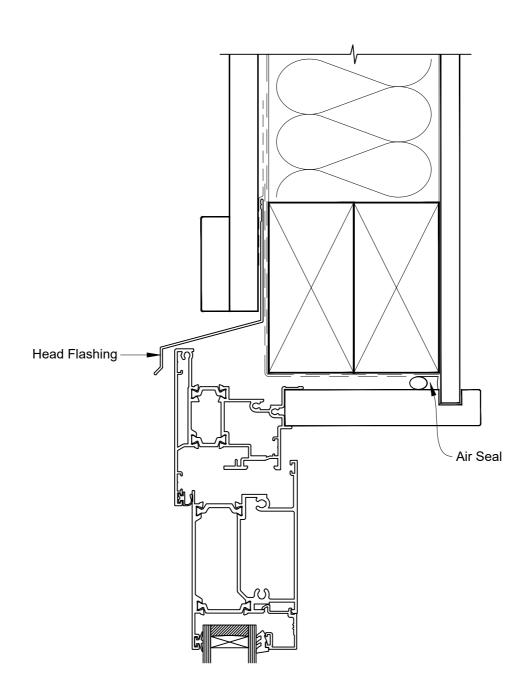

## INSTALLATION DETAIL - RESIDENTIAL THERMAL HEART HINGE DOOR OPEN IN ON BOARD AND BATTEN CAVITY CONSTRUCTION

Date: 01.01.23 Scale: 1:2 CAD Ref.: TRHIBB-CH