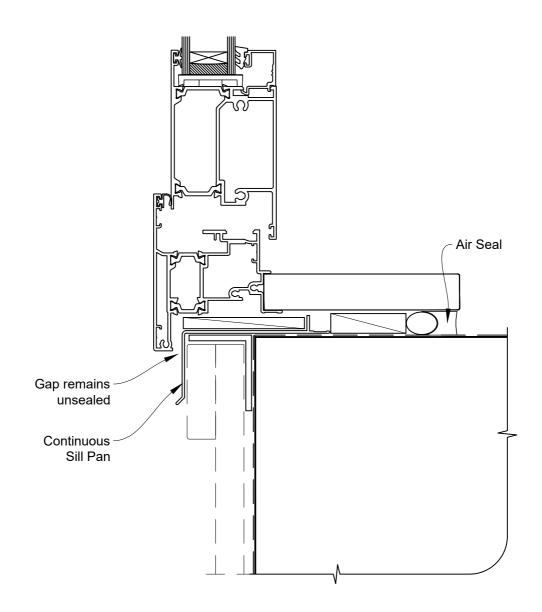

## INSTALLATION DETAIL - RESIDENTIAL THERMAL HEART HINGE DOOR OPEN IN ON BOARD AND BATTEN CAVITY CONSTRUCTION

Date: 01.01.23 Scale: 1:2 CAD Ref.: TRHIBB-CS