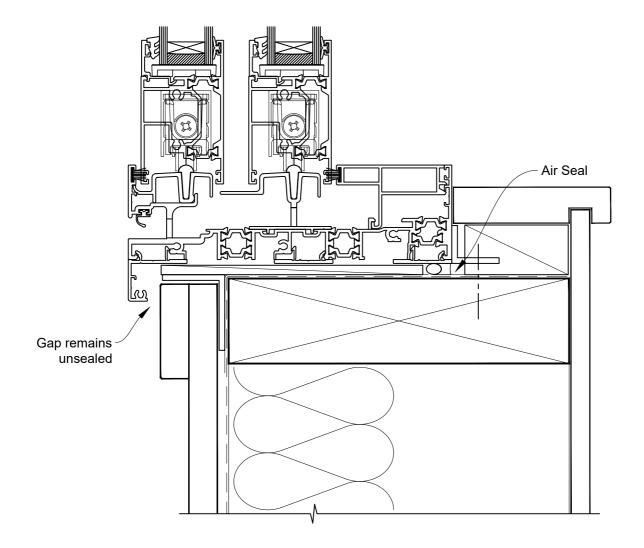

#### **FACING INFILL OPTION**

**Date:** 01.09.23 **Scale:** 1:2 **CAD Ref.:** TA171SWBB-CS2