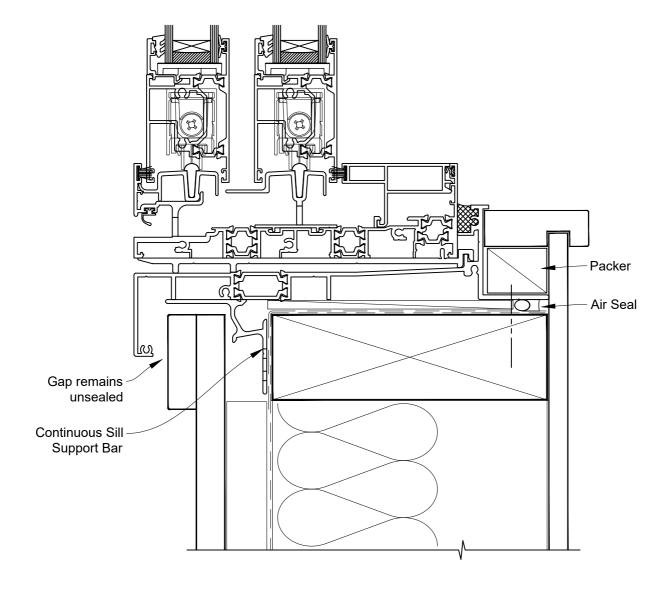

#### **FACING INFILL OPTION**

**Date:** 01.09.23 **Scale:** 1:2 **CAD Ref.:** TA171SWBB-DS2

#### **SILL TRAY OPTION**