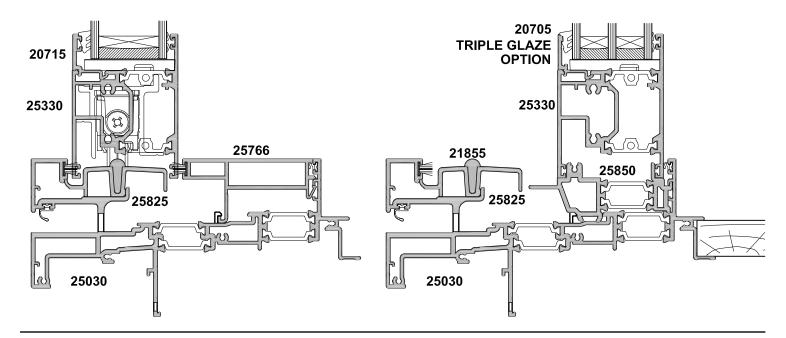

## 56mm METRO THERMAL HEART SERIES SLIDING WINDOWS CENTRAFIX FRAME

WINDOW SYSTEMS

Cad Ref | CFXSW03-0 Scale | 1:2 Date | 15.05.24

SECTION A-A SECTION B-B