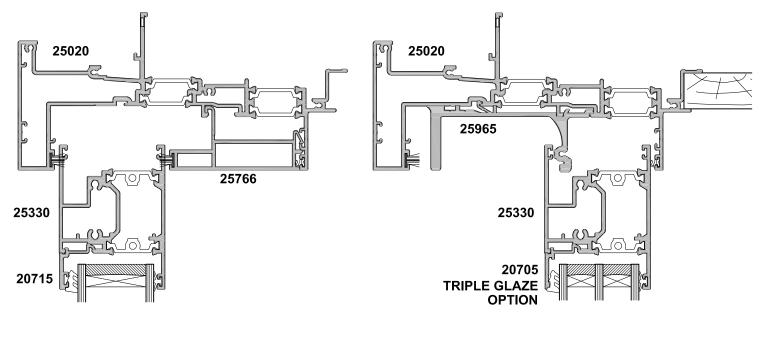

## 44mm METRO THERMAL HEART SERIES SLIDING WINDOWS CENTRAFIX FRAME

WANTAGE WANTAGE WANTAGE WANTAGE

Cad Ref | CFXSW01-0 Scale | 1:2 Date | 15.05.24

SECTION A-A

**SECTION B-B** 