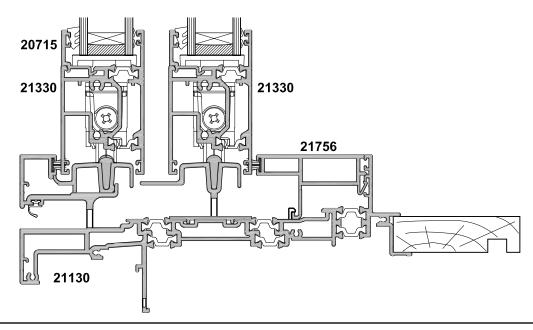

# 44mm METRO THERMAL HEART SERIES STACKER SLIDING WINDOWS CENTRAFIX FRAME, THREE PANEL SSF

Cad Ref | CFXSW05-0 Scale | 1:2 Date | 15.05.24