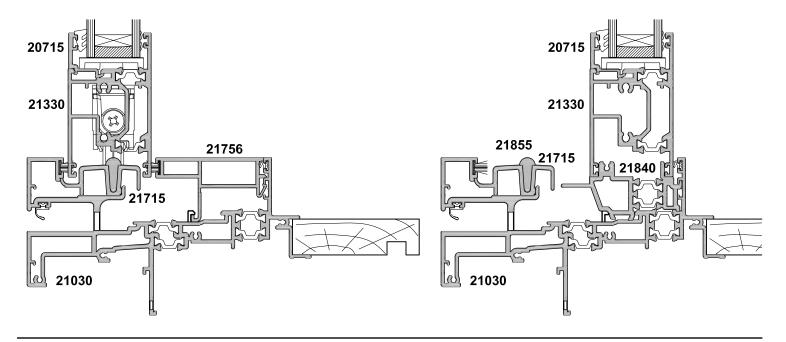

## 56mm METRO THERMAL HEART SERIES SLIDING WINDOWS CENTRAFIX FRAME

WINDOW SYSTEMS

Cad Ref | CFXSW03-0 Scale | 1:2 Date | 15.05.24

SECTION A-A SECTION B-B