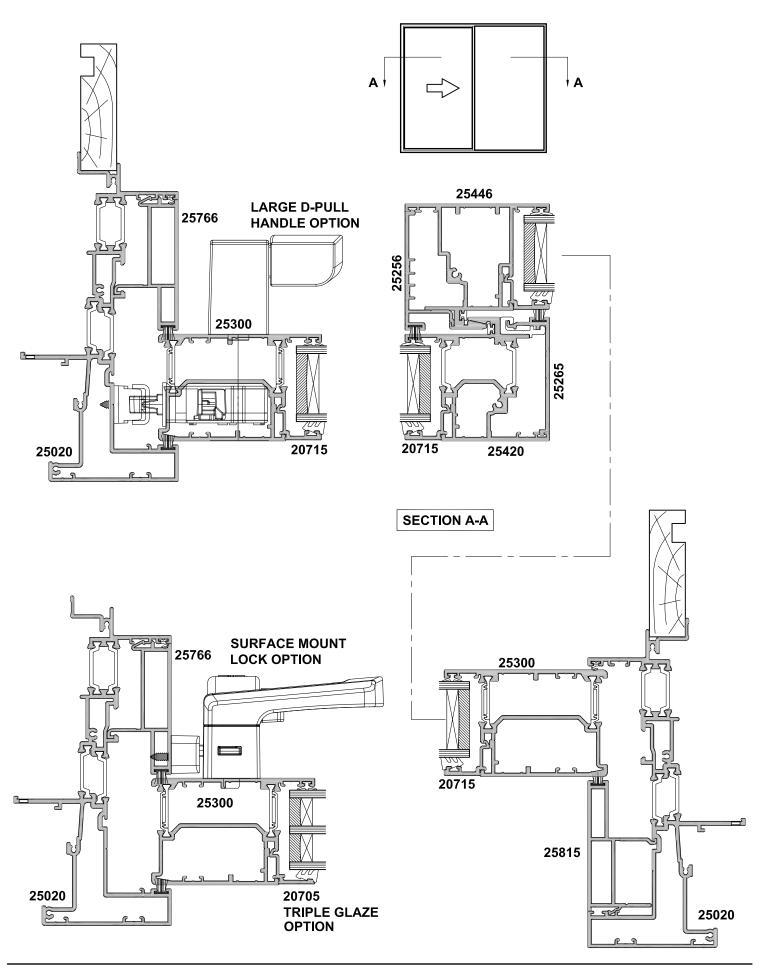

## 44mm METRO THERMAL HEART SERIES SLIDING WINDOWS, TWO PANEL SF CENTRAFIX FRAME

Cad Ref | CFXSW02-0 Scale | 1:2 Date | 15.05.24

### **SECTION A-A**