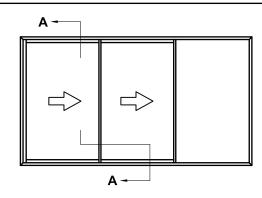

# 44mm METRO THERMAL HEART SERIES STACKER SLIDING WINDOWS CENTRAFIX FRAME, THREE PANEL SSF

Cad Ref | CFXSW05-0 Scale | 1:2 Date | 15.05.24

### **SECTION A-A**