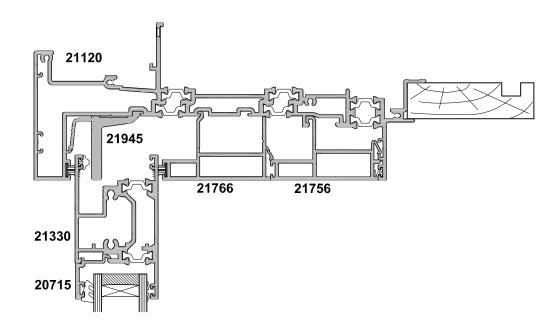

# 44mm METRO THERMAL HEART SERIES STACKER SLIDING WINDOWS CENTRAFIX FRAME, THREE PANEL SSF

Cad Ref | CFXSW05-0 Scale | 1:2 Date | 15.05.24