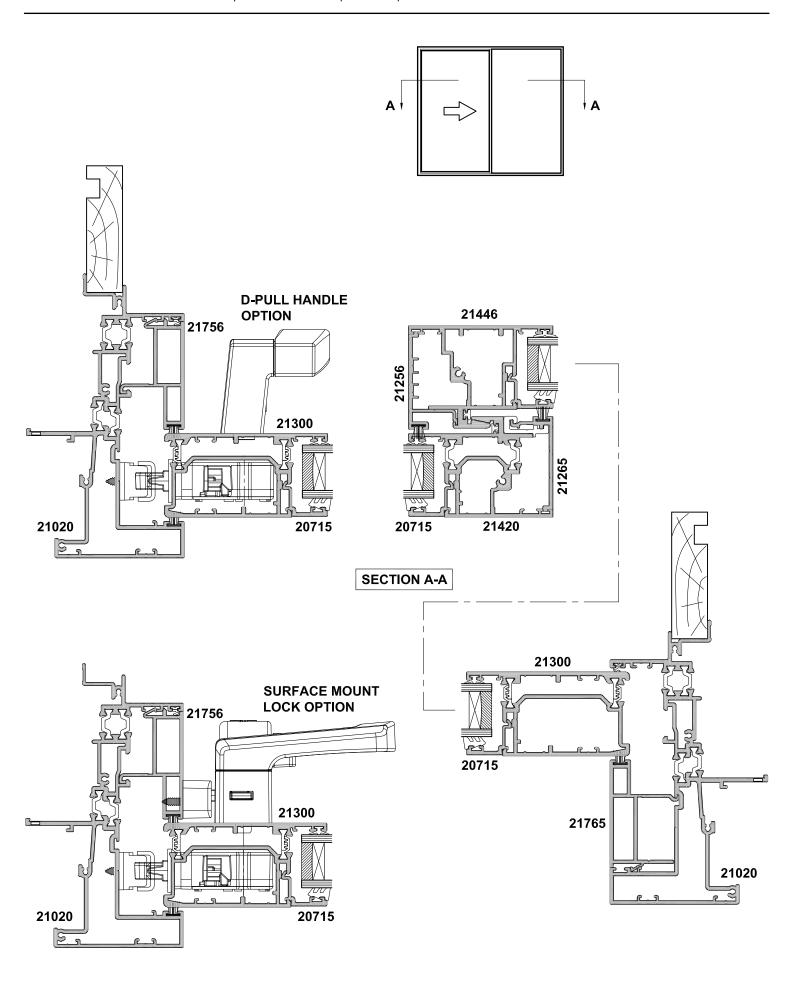

# 44mm METRO THERMAL HEART SERIES STACKER SLIDING WINDOWS CENTRAFIX FRAME, THREE PANEL SSF

Cad Ref | CFXSW05-0 Scale | 1:2 Date | 15.05.24

### **SECTION A-A**