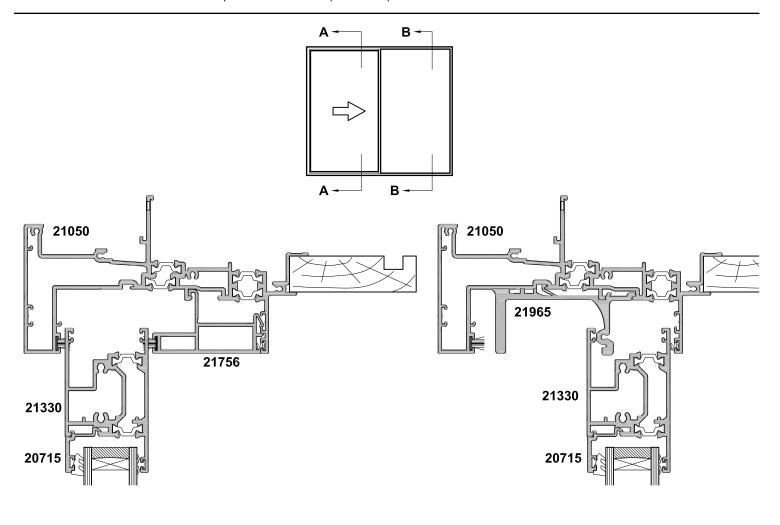

## 44mm METRO THERMAL HEART SERIES SLIDING WINDOWS CENTRAFIX FRAME

WANTAGE WANTAGE WANTAGE WANTAGE

Cad Ref | CFXSW01-0 Scale | 1:2 Date | 15.05.24

SECTION A-A

**SECTION B-B** 