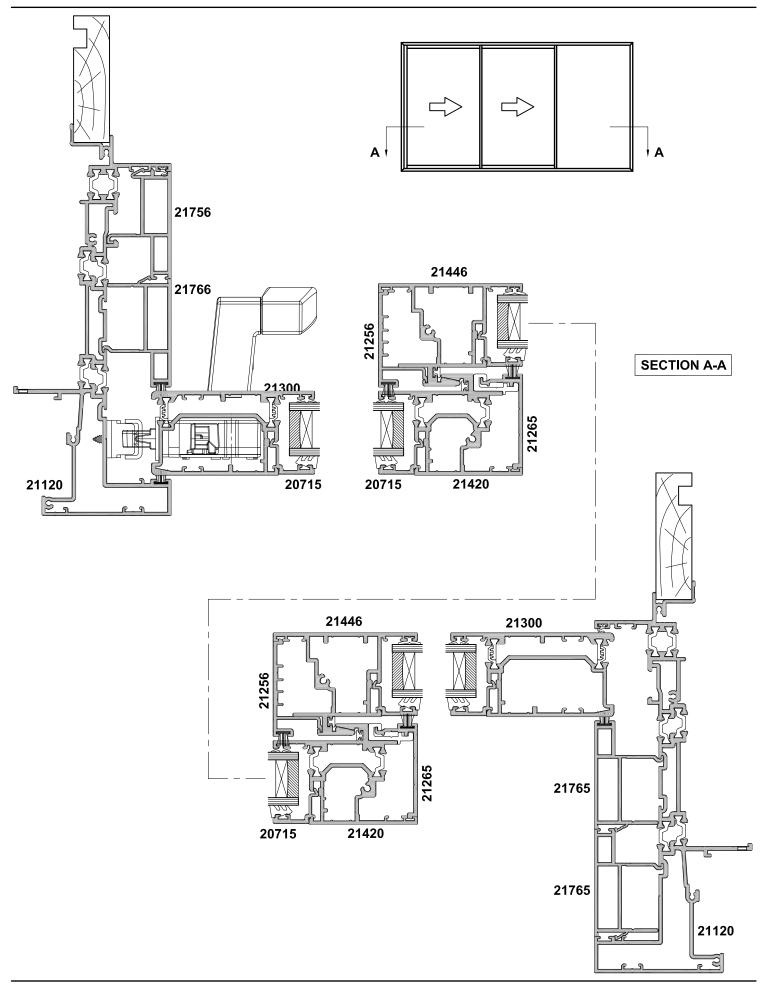

## 56mm METRO THERMAL HEART SERIES SLIDING WINDOWS, TWO PANEL SF CENTRAFIX FRAME

Cad Ref | CFXSW04-0 Scale | 1:2 Date | 15.05.24

### **SECTION A-A**