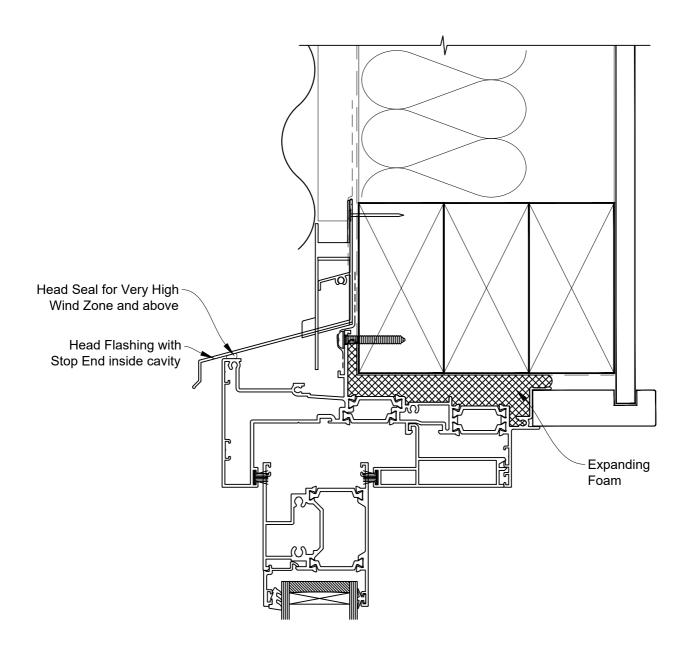

# INSTALLATION DETAIL - 56mm METRO THERMAL HEART CENTRAFIX SLIDING WINDOW

**ON PROFILE METAL** 

Date: 01.09.23 Scale: 1:2 CAD Ref.: CFX56SWPM-CFXH

## The Installation Details must be used in conjunction with the Metro Series ThermalHEART<sup>®</sup> Centrafix™ SYSTEM GUIDE

#### **HEAD OPTION 1**