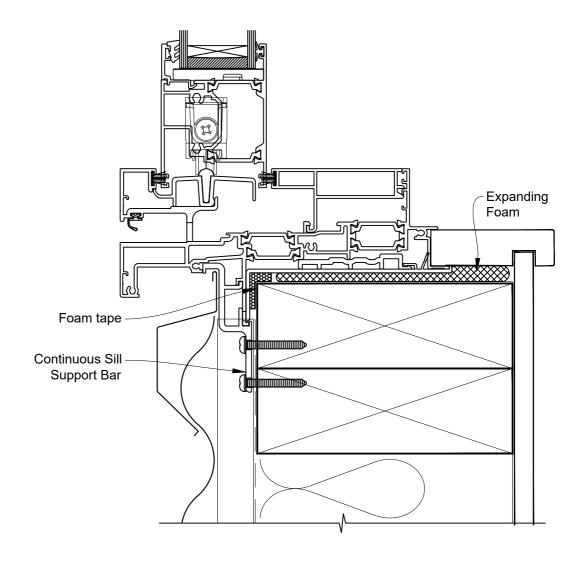

# INSTALLATION DETAIL - 56mm METRO THERMAL HEART CENTRAFIX SLIDING WINDOW

ON PROFILE METAL

**Date:** 01.09.23

CAD Ref.: CFX56SWPM-CFXS

## The Installation Details must be used in conjunction with the Metro Series ThermalHEART<sup>®</sup> Centrafix™ SYSTEM GUIDE

**Scale:** 1:2