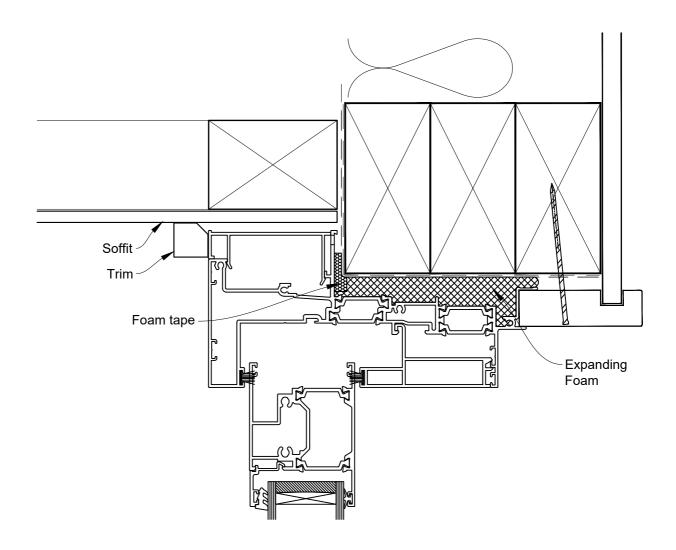

# INSTALLATION DETAIL - 56mm METRO THERMAL HEART CENTRAFIX SLIDING WINDOW

**ON PROFILE METAL** 

Date: 01.09.23 Scale: 1:2 CAD Ref.: CFX56SWPM-CFXH2

## The Installation Details must be used in conjunction with the Metro Series ThermalHEART<sup>®</sup> Centrafix™ SYSTEM GUIDE

#### **HEAD OPTION 2**