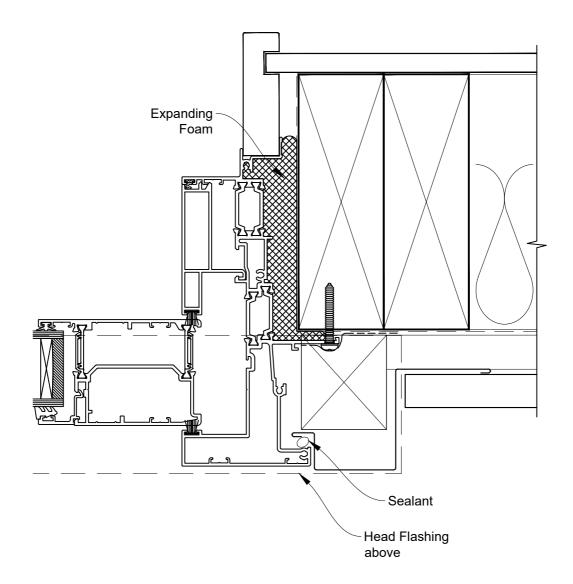

# INSTALLATION DETAIL - 56mm METRO THERMAL HEART CENTRAFIX SLIDING WINDOW ON PROFILE METAL

Date: 01.09.23 Scale: 1:2 CAD Ref.: CFX56SWPM-CFXJ

## The Installation Details must be used in conjunction with the Metro Series ThermalHEART<sup>®</sup> Centrafix™ SYSTEM GUIDE