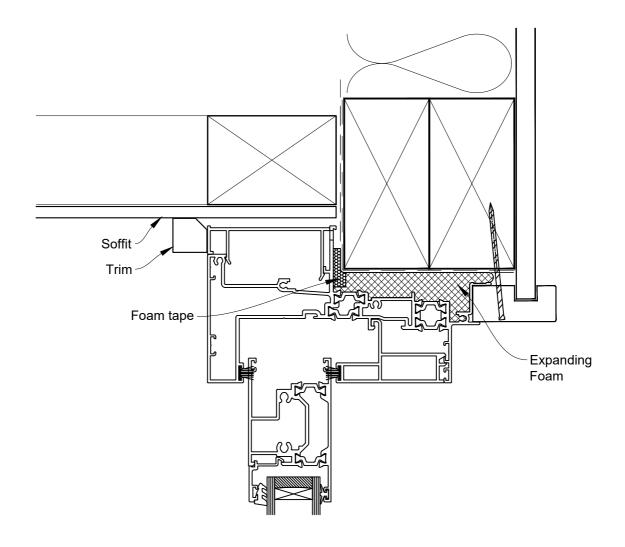

#### **HEAD OPTION 1**

ON STUCCO
Date: 01.09.23

**Scale:** 1:2

CAD Ref.: CFX44SWST-CFXH2

### The Installation Details must be used in conjunction with the Metro Series ThermalHEART® Centrafix™ SYSTEM GUIDE