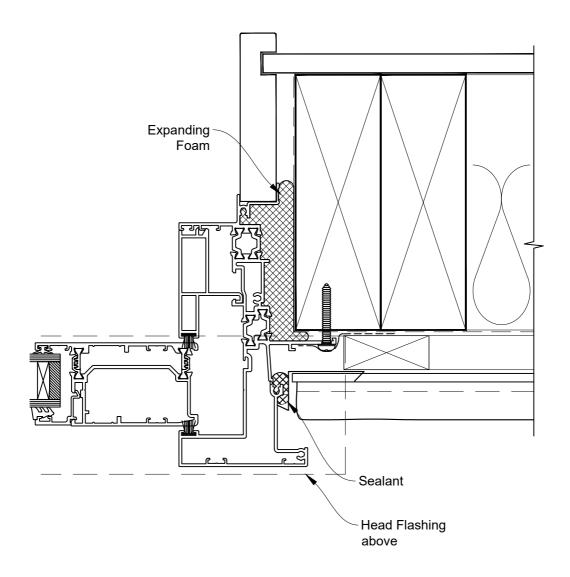

#### **HEAD OPTION 2**

ON STUCCO
Date: 01.09.23

**Scale:** 1:2

CAD Ref.: CFX44SWST-CFXJ