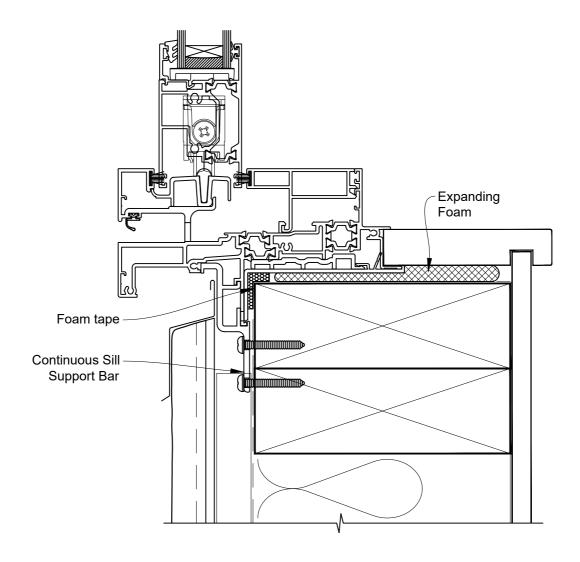

### The Installation Details must be used in conjunction with the Metro Series ThermalHEART® Centrafix™ SYSTEM GUIDE

ON STUCCO
Date: 01.09.23

**Scale:** 1:2

CAD Ref.: CFX44SWST-CFXS

### The Installation Details must be used in conjunction with the Metro Series ThermalHEART® Centrafix™ SYSTEM GUIDE