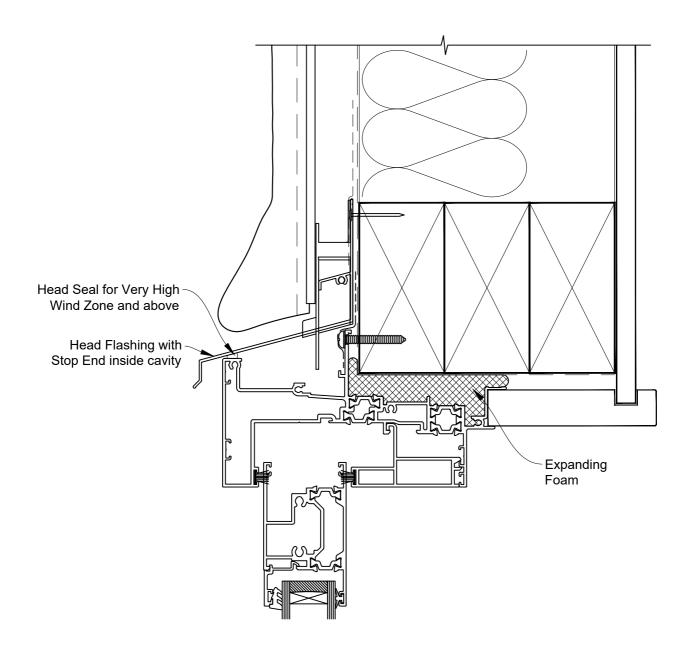

ON STUCCO
Date: 01.09.23

**Scale:** 1:2

CAD Ref.: CFX44SWST-CFXH

### The Installation Details must be used in conjunction with the Metro Series ThermalHEART® Centrafix™ SYSTEM GUIDE