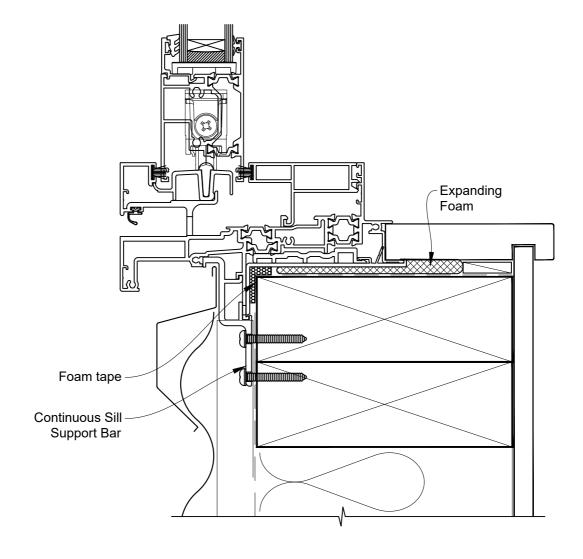

### The Installation Details must be used in conjunction with the Metro Series ThermalHEART® Centrafix™ SYSTEM GUIDE

ON PROFILE METAL

Date: 01.09.23 Scale: 1:2 CAD Ref.: CFX44SWPM-CFXS

### The Installation Details must be used in conjunction with the Metro Series ThermalHEART® Centrafix™ SYSTEM GUIDE