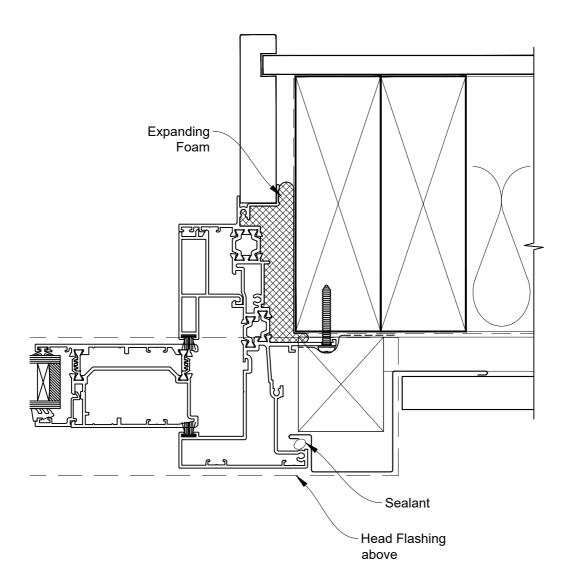

**ON PROFILE METAL** 

Date: 01.09.23 Scale: 1:2 CAD Ref.: CFX44SWPM-CFXH

### The Installation Details must be used in conjunction with the Metro Series ThermalHEART® Centrafix™ SYSTEM GUIDE