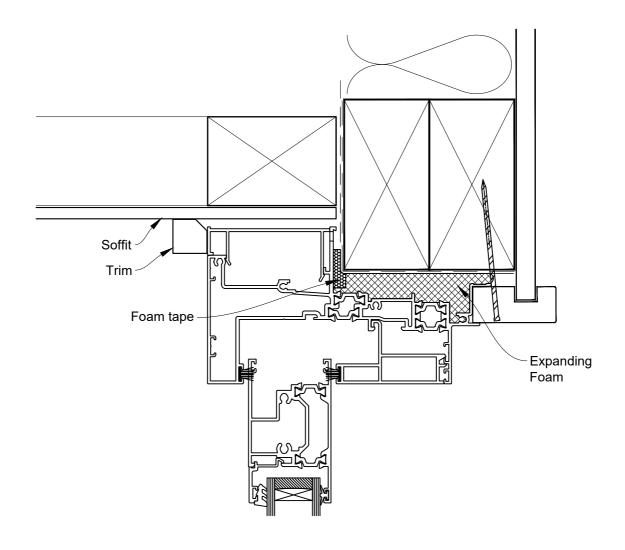

#### **HEAD OPTION 2**

**ON PROFILE METAL** 

**Date:** 01.09.23

Scale: 1:2 CAD Ref.: CFX44SWPM-CFXJ