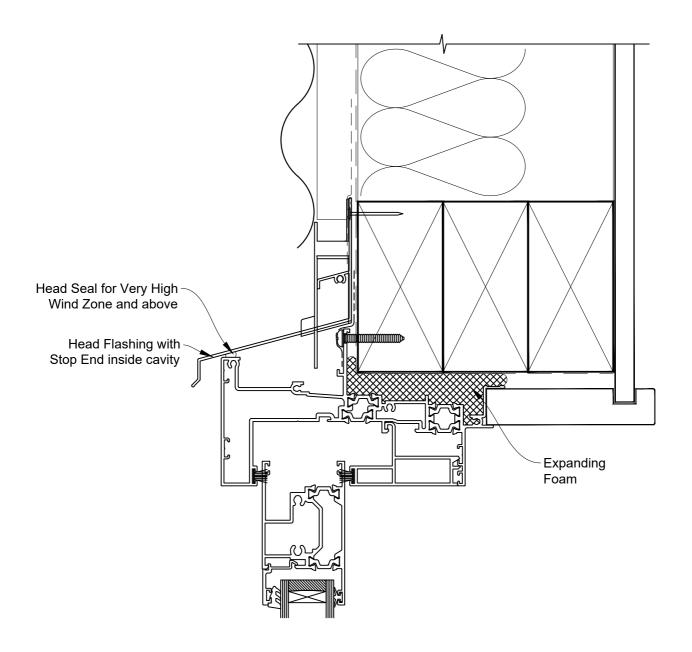

#### **HEAD OPTION 1**

**ON PROFILE METAL** 

Date: 01.09.23 Scale: 1:2 CAD Ref.: CFX44SWPM-CFXH2