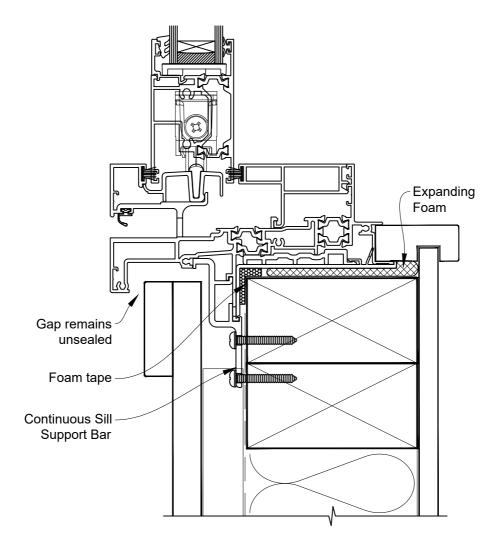

Date: 01.09.23 Scale: 1:2 CAD Ref.: CFX44SWBB-CFXS

The Installation Details must be used in conjunction with the Metro Series ThermalHEART® Centrafix™ SYSTEM GUIDE