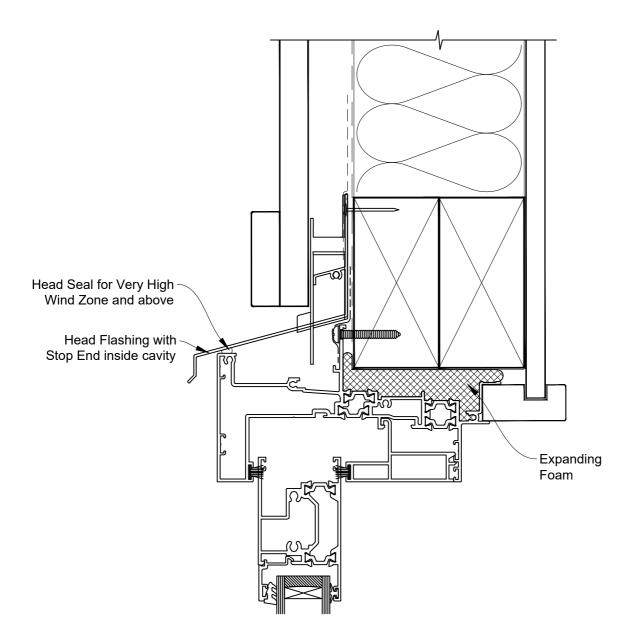

Date: 01.09.23 Scale: 1:2 CAD Ref.: CFX44SWBB-CFXH

#### The Installation Details must be used in conjunction with the Metro Series ThermalHEART® Centrafix™ SYSTEM GUIDE

**HEAD OPTION 1** 

Date: 01.09.23 Scale: 1:2 CAD Ref.: CFX44SWBB-CFXH2