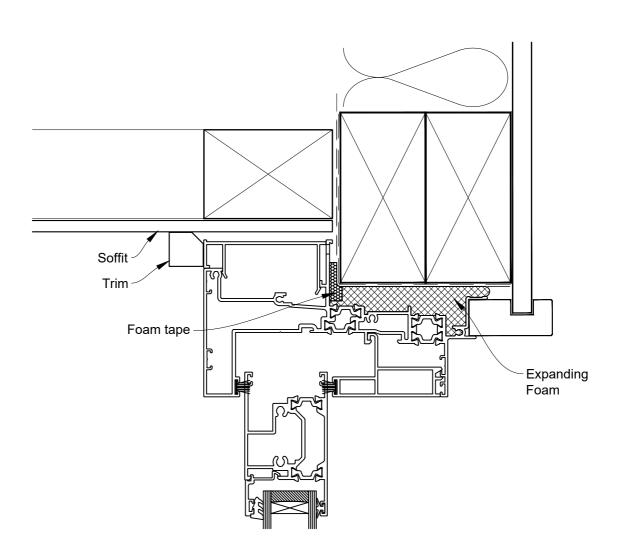

#### The Installation Details must be used in conjunction with the Metro Series ThermalHEART® Centrafix™ SYSTEM GUIDE

**HEAD OPTION 2** 

Date: 01.09.23 Scale: 1:2 CAD Ref.: CFX44SWBB-CFXJ

The Installation Details must be used in conjunction with the Metro Series ThermalHEART® Centrafix™ SYSTEM GUIDE