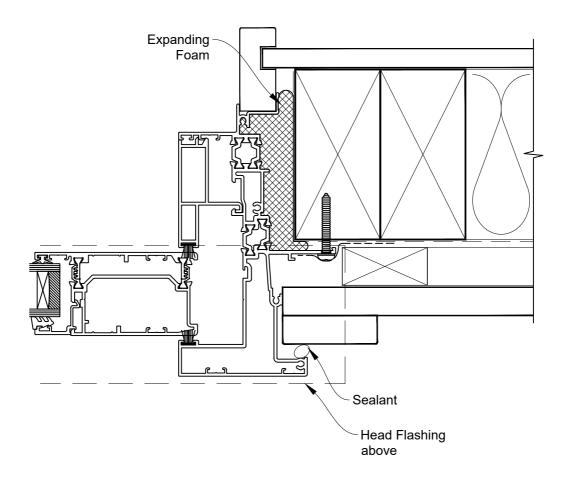

#### The Installation Details must be used in conjunction with the Metro Series ThermalHEART® Centrafix™ SYSTEM GUIDE

**HEAD OPTION 2** 

Date: 01.09.23 Scale: 1:2 CAD Ref.: CFX44SWBB-CFXJ

The Installation Details must be used in conjunction with the Metro Series ThermalHEART® Centrafix™ SYSTEM GUIDE