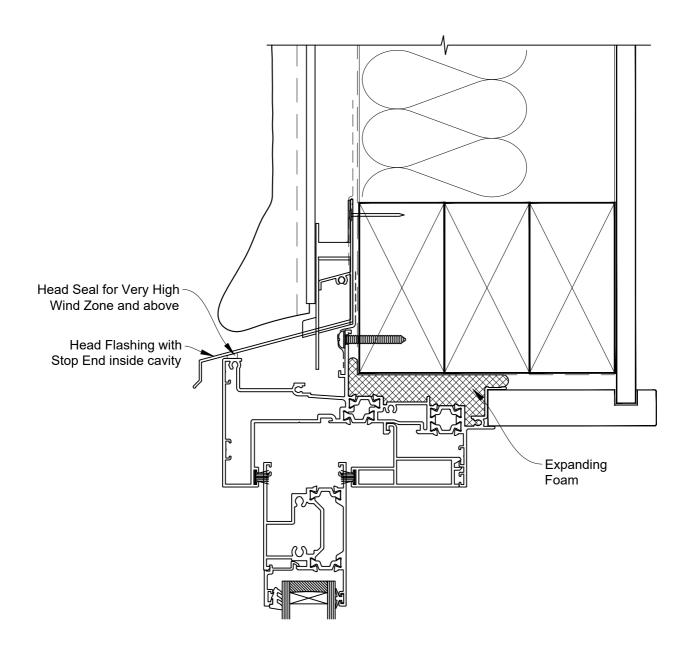

ON STUCCO
Date: 01.09.23

**Scale:** 1:2

CAD Ref.: CFX44SDST-CFXH

### The Installation Details must be used in conjunction with the Metro Series ThermalHEART® Centrafix™ SYSTEM GUIDE