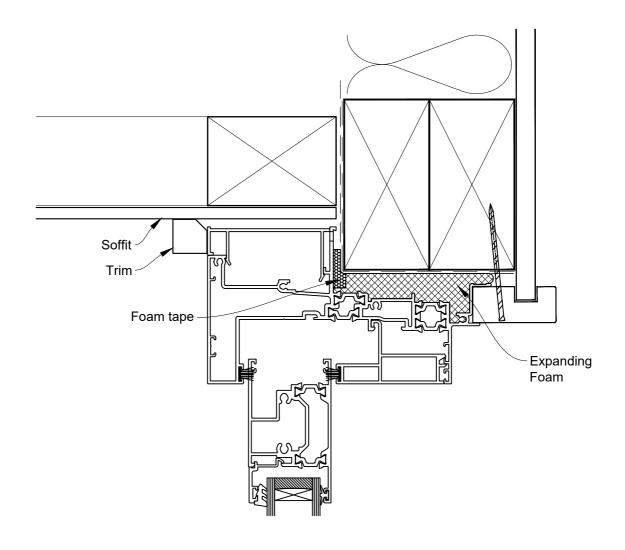

#### **HEAD OPTION 1**

ON STUCCO
Date: 01.09.23

Scale: 1:2 CAD Ref.: CFX44SDST-CFXH2

### The Installation Details must be used in conjunction with the Metro Series ThermalHEART® Centrafix™ SYSTEM GUIDE