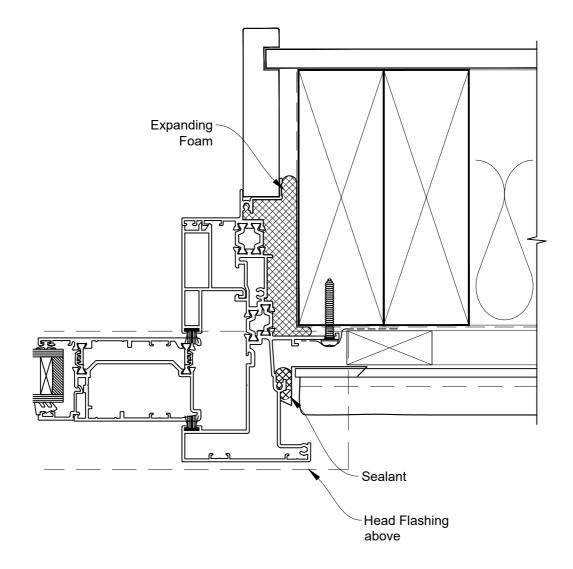

#### **HEAD OPTION 2**

ON STUCCO
Date: 01.09.23

**Scale:** 1:2

CAD Ref.: CFX44SDST-CFXJ

### The Installation Details must be used in conjunction with the Metro Series ThermalHEART® Centrafix™ SYSTEM GUIDE

ON STUCCO
Date: 01.09.23

**Scale:** 1:2

CAD Ref.: CFX44SDST-CFXS

### The Installation Details must be used in conjunction with the Metro Series ThermalHEART® Centrafix™ SYSTEM GUIDE