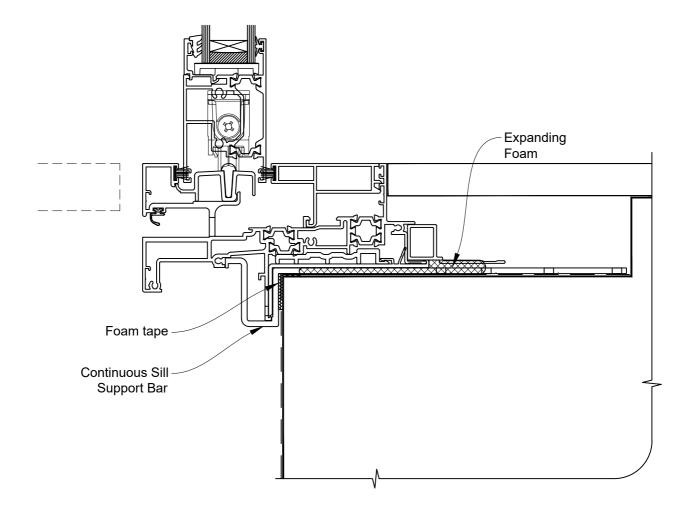

### The Installation Details must be used in conjunction with the Metro Series ThermalHEART® Centrafix™ SYSTEM GUIDE

#### **SILL OPTION 1**

ON STUCCO
Date: 01.09.23

**Scale:** 1:2

CAD Ref.: CFX44SDST-CFXS2