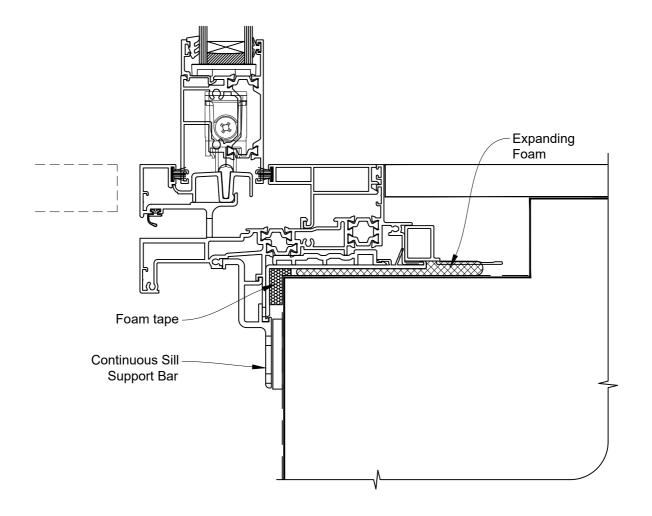

#### **SILL OPTION 1**

ON STUCCO
Date: 01.09.23

**Scale:** 1:2

CAD Ref.: CFX44SDST-CFXS2

### The Installation Details must be used in conjunction with the Metro Series ThermalHEART® Centrafix™ SYSTEM GUIDE