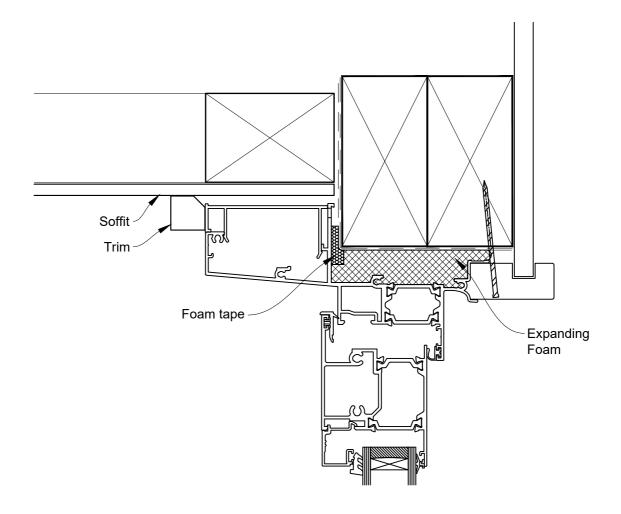

#### **HEAD OPTION 2**

## INSTALLATION DETAIL - METRO THERMAL HEART CENTRAFIX HINGE DOOR OPEN OUT

**ON FLAT SHEET** 

**Date:** 01.09.23

Scale: 1:2 CAD Ref.: CFXHOFS-CFXJ

### The Installation Details must be used in conjunction with the Metro Series ThermalHEART® Centrafix™ SYSTEM GUIDE