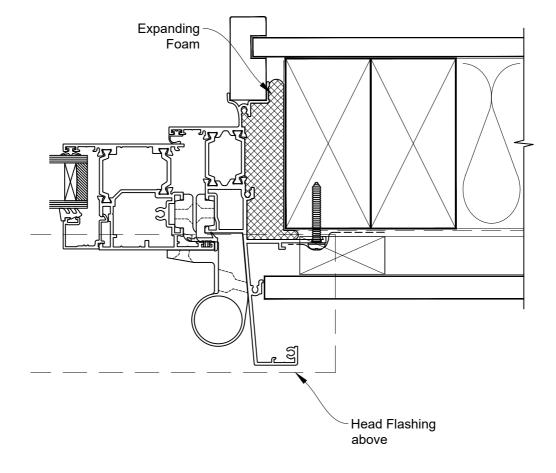

# INSTALLATION DETAIL - METRO THERMAL HEART CENTRAFIX HINGE DOOR OPEN OUT ON FLAT SHEET

Date: 01.09.23 Scale: 1:2 CAD Ref.: CFXHOFS-CFXS

## The Installation Details must be used in conjunction with the Metro Series ThermalHEART® Centrafix™ SYSTEM GUIDE

#### **SILL OPTION 1**