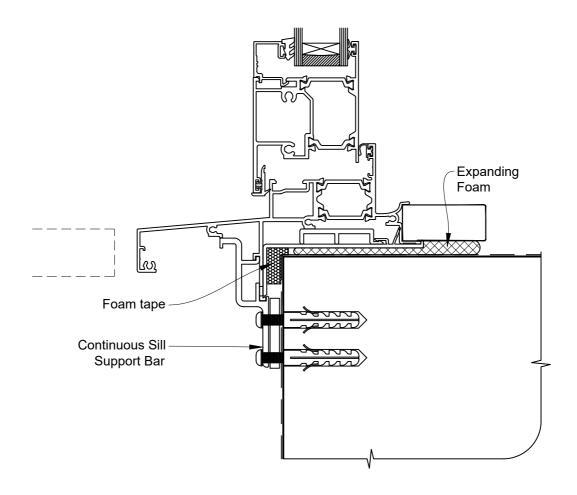

## INSTALLATION DETAIL - METRO THERMAL HEART CENTRAFIX HINGE DOOR OPEN OUT

**ON FLAT SHEET** 

**Date:** 01.09.23

**Scale:** 1:2

CAD Ref.: CFXHOFS-CFXS2

## The Installation Details must be used in conjunction with the Metro Series ThermalHEART® Centrafix™ SYSTEM GUIDE

#### **SILL OPTION 2**