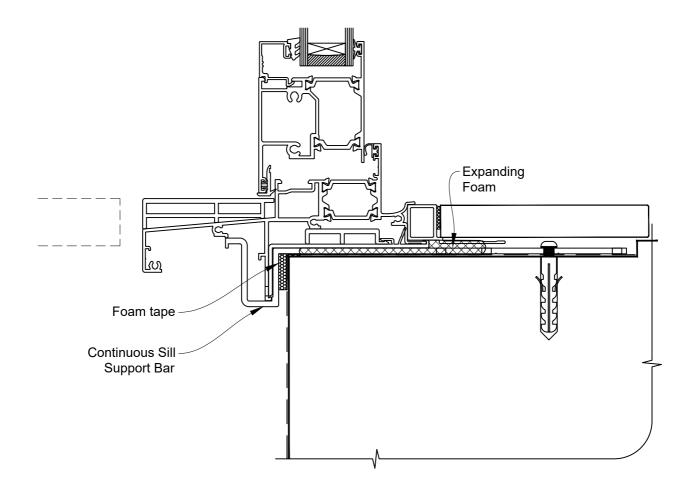

## INSTALLATION DETAIL - METRO THERMAL HEART CENTRAFIX HINGE DOOR OPEN OUT

**ON FLAT SHEET** 

**Date:** 01.09.23

**Scale:** 1:2

CAD Ref.: CFXHOFS-CFXS2

## The Installation Details must be used in conjunction with the Metro Series ThermalHEART® Centrafix™ SYSTEM GUIDE

#### **SILL OPTION 2**