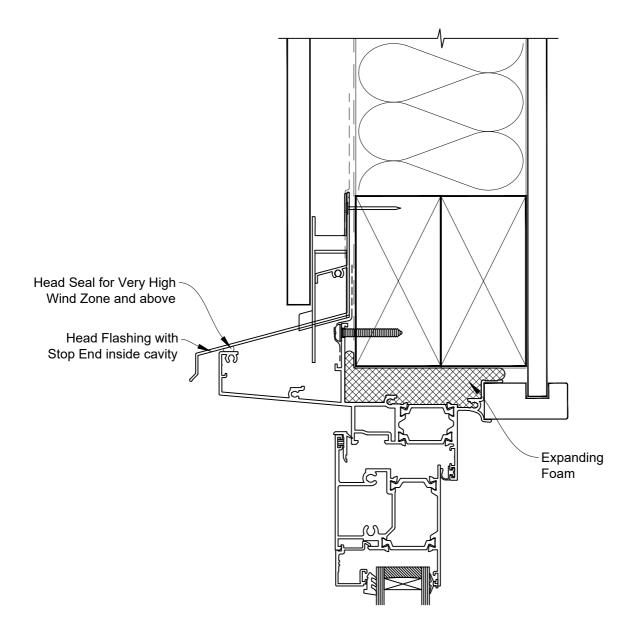

#### **HEAD OPTION 1**

# INSTALLATION DETAIL - METRO THERMAL HEART CENTRAFIX HINGE DOOR OPEN OUT ON FLAT SHEET

Date: 01.09.23 Scale: 1:2 CAD Ref.: CFXHOFS-CFXH2

### The Installation Details must be used in conjunction with the Metro Series ThermalHEART® Centrafix™ SYSTEM GUIDE