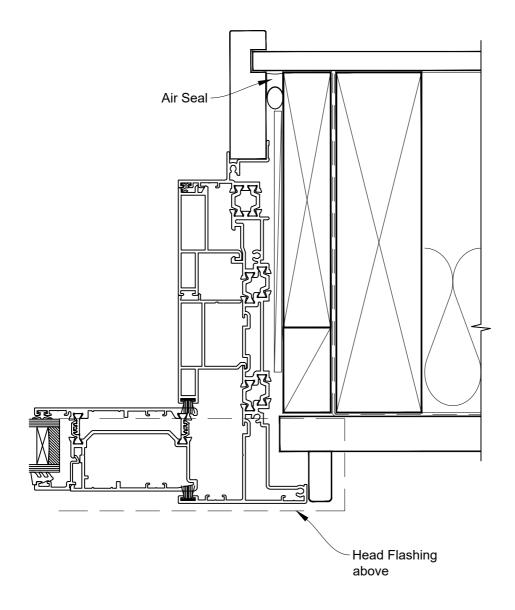

## INSTALLATION DETAIL - 44mm METRO THERMAL HEART STACKER SLIDING DOOR ON RUSTICATED WEATHERBOARD CAVITY CONSTRUCTION

**Date:** 01.03.23 **Scale:** 1:2 **CAD Ref.:** TM44MDRW-CH

## INSTALLATION DETAIL - 44mm METRO THERMAL HEART STACKER SLIDING DOOR ON RUSTICATED WEATHERBOARD CAVITY CONSTRUCTION

Date: 01.03.23 Scale: 1:2 CAD Ref.: TM44MDRW-CJ

## INSTALLATION DETAIL - 44mm METRO THERMAL HEART STACKER SLIDING DOOR ON RUSTICATED WEATHERBOARD CAVITY CONSTRUCTION

Date: 01.03.23 Scale: 1:2 CAD Ref.: TM44MDRW-CS