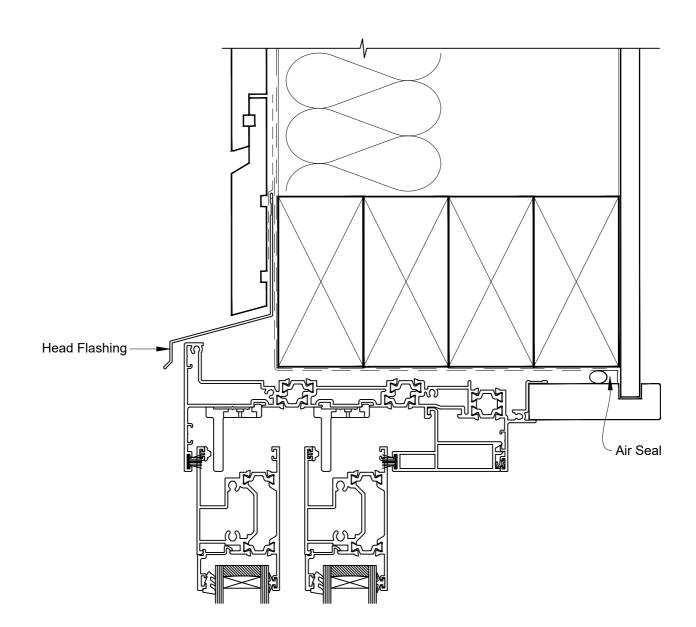

## INSTALLATION DETAIL - 44mm METRO THERMAL HEART STACKER SLIDING DOOR ON RUSTICATED WEATHERBOARD CAVITY CONSTRUCTION

Date: 01.03.23 Scale: 1:2 CAD Ref.: TM44MDRW-CJ