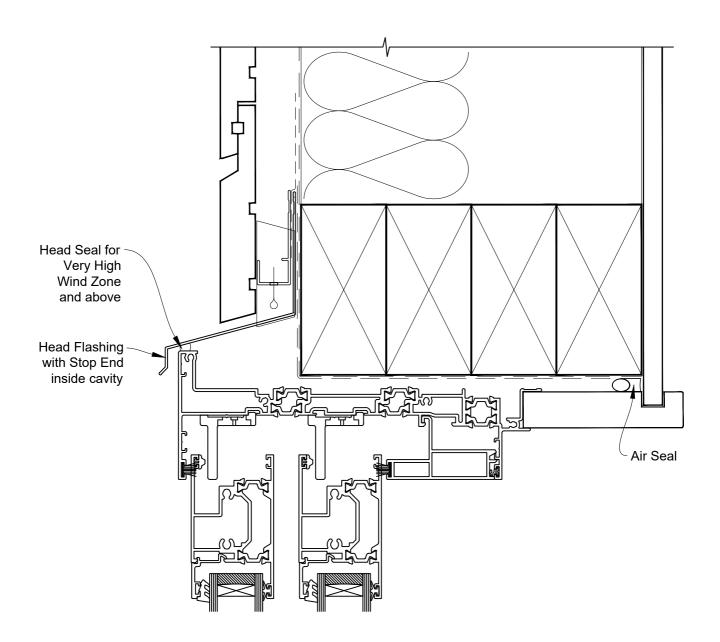

## INSTALLATION DETAIL - 44mm METRO THERMAL HEART STACKER SLIDING DOOR ON RUSTICATED WEATHERBOARD CAVITY CONSTRUCTION

**Date:** 01.03.23 **Scale:** 1:2 **CAD Ref.:** TM44MDRW-CH

## INSTALLATION DETAIL - 44mm METRO THERMAL HEART STACKER SLIDING DOOR ON RUSTICATED WEATHERBOARD CAVITY CONSTRUCTION

Date: 01.03.23 Scale: 1:2 CAD Ref.: TM44MDRW-CJ

## INSTALLATION DETAIL - 44mm METRO THERMAL HEART STACKER SLIDING DOOR ON RUSTICATED WEATHERBOARD CAVITY CONSTRUCTION

Date: 01.03.23 Scale: 1:2 CAD Ref.: TM44MDRW-CS