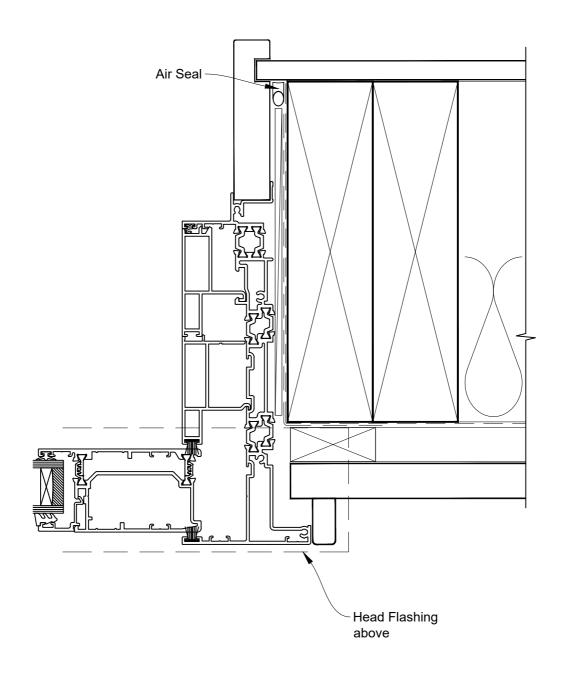

## INSTALLATION DETAIL - 44mm METRO THERMAL HEART STACKER SLIDING DOOR ON RUSTICATED WEATHERBOARD DIRECT FIXED CLADDING

**Date:** 01.03.23 **Scale:** 1:2 **CAD Ref.:** TM44MDRW-DH

## INSTALLATION DETAIL - 44mm METRO THERMAL HEART STACKER SLIDING DOOR ON RUSTICATED WEATHERBOARD DIRECT FIXED CLADDING

Date: 01.03.23 Scale: 1:2 CAD Ref.: TM44MDRW-DJ

# INSTALLATION DETAIL - 44mm METRO THERMAL HEART STACKER SLIDING DOOR ON RUSTICATED WEATHERBOARD DIRECT FIXED CLADDING

**Date:** 01.03.23 **Scale:** 1:2 **CAD Ref.:** TM44MDRW-DS