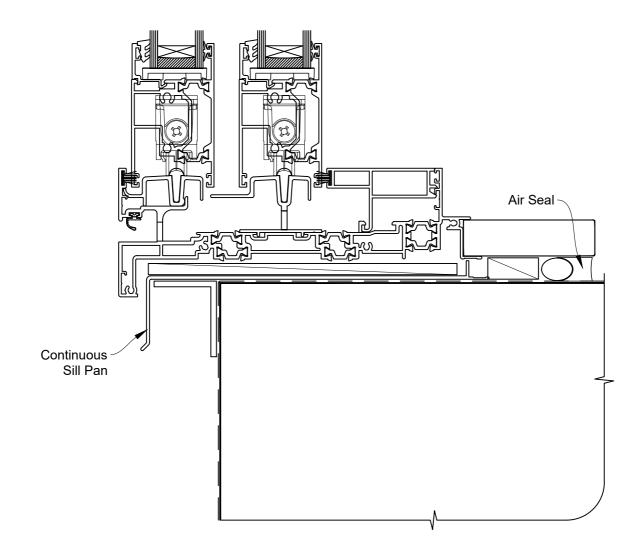

## INSTALLATION DETAIL - 44mm METRO THERMAL HEART STACKER SLIDING DOOR ON RUSTICATED WEATHERBOARD DIRECT FIXED CLADDING

**Date:** 01.03.23 **Scale:** 1:2 **CAD Ref.:** TM44MDRW-DH

## INSTALLATION DETAIL - 44mm METRO THERMAL HEART STACKER SLIDING DOOR ON RUSTICATED WEATHERBOARD DIRECT FIXED CLADDING

Date: 01.03.23 Scale: 1:2 CAD Ref.: TM44MDRW-DJ

# INSTALLATION DETAIL - 44mm METRO THERMAL HEART STACKER SLIDING DOOR ON RUSTICATED WEATHERBOARD DIRECT FIXED CLADDING

**Date:** 01.03.23 **Scale:** 1:2 **CAD Ref.:** TM44MDRW-DS