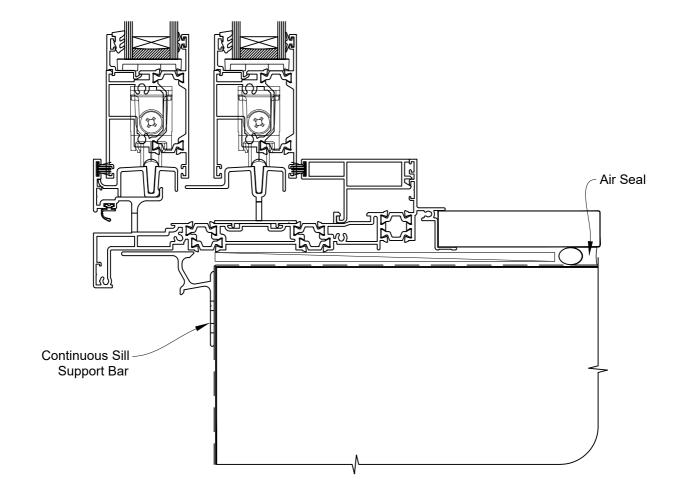

## INSTALLATION DETAIL - 44mm METRO THERMAL HEART STACKER SLIDING DOOR ON RUSTICATED WEATHERBOARD CAVITY CONSTRUCTION

Date: 01.03.23 Scale: 1:2 CAD Ref.: TM44MDRW-CS