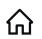

### **Design Details**

Nicks Plated Balustrade panels don't need posts. They are attached to the deck joist or balcony slab by bolting through the large plate that forms the bottom of the panel. The design is also pool compliant for balustrade around your deck.

### **Balustrade Panel** (with plate)

- Maximum width shown
- No posts required
- 300mm x 6mm Plate for face fixing to deck joist.
- 1.1m height