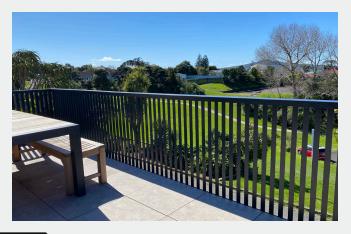

### **Aluminium Angle Picket Fence Panel**

A modern architectural styled panel with striking vertical angle picket closely spaced to accentuate the vertical lines of the house. Fence panels, balustrade panels and a matching series of gates compliment the range.