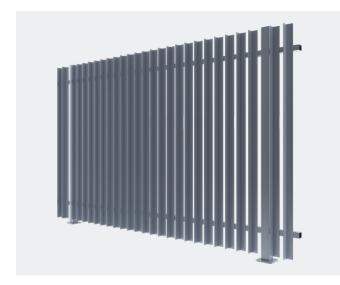

### **Aluminium Angle Picket Fence Panel**

A modern architectural styled panel with striking vertical angle picket closely spaced to accentuate the vertical lines of the house. Fence panels, balustrade panels and a matching series of gates compliment the range.

#### **Specifications**

| Heights | 1000mm, 1200mm, 1500mm, 1800mm            |  |
|---------|-------------------------------------------|--|
| Width   | 2360mm                                    |  |
| Pickets | Aluminium 40 x 3 Equal Angle with 40 gaps |  |
| Rail    | Two Piece Aluminium 40 x 40 x 2.0mm       |  |
| Posts*  | Aluminium 65 x 65 x 2.5mm SHS             |  |
|         |                                           |  |