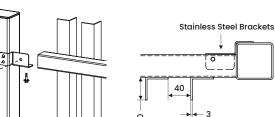

|  |

<sup>\*</sup> Recommended

Price \$\$\$\$\$

High-End Look

Ease of Installation

\*\*\*\*



Lifespan ★★★★ **Low Maintenance** 











- Infill panels on block walls
- Privacy fence panels
- Infill panels on balustrade
- Slide, Swing and Cantilever Gates and custom panels also available made and priced to order.



Plated Nicks Balustrade



**Posted Nicks** 



Rev 02 02-07-2024



# masterspec partner

Section 8432ES





## Fence Panel (with posts)

| Height | Α     | В      |
|--------|-------|--------|
| 1.0m   | 100mm | 720mm  |
| 1.2m   | 100mm | 920mm  |
| 1.5m   | 150mm | 1120mm |
| 1.8m   | 200mm | 1320mm |

Can be used as a 1100mm high balustrade panel at 1470mm wide (with 65 SHS posts)

## Rail Brackets (for panels with posts)



### **Balustrade Panel** (with plate)

- Maximum width shown
- No posts required
- 300mm x 6mm Plate for face fixing to deck joist.
- 1.1m height