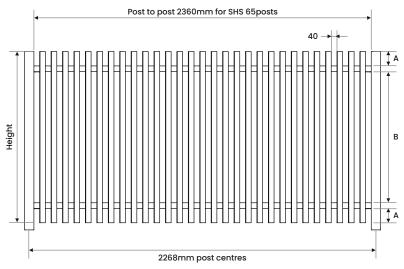

#### **Specifications**

| Heights | 1000mm, 1200mm, 1500mm, 1800mm            |  |
|---------|-------------------------------------------|--|
| Width   | 2360mm                                    |  |
| Pickets | Aluminium 40 x 3 Equal Angle with 40 gaps |  |
| Rail    | Two Piece Aluminium 40 x 40 x 2.0mm       |  |
| Posts*  | Aluminium 65 x 65 x 2.5mm SHS             |  |
|         |                                           |  |

## Fence Panel (with posts)

| Height | Α     | В      |
|--------|-------|--------|
| 1.0m   | 100mm | 720mm  |
| 1.2m   | 100mm | 920mm  |
| 1.5m   | 150mm | 1120mm |
| 1.8m   | 200mm | 1320mm |

Can be used as a 1100mm high balustrade panel at 1470mm wide (with 65 SHS posts)