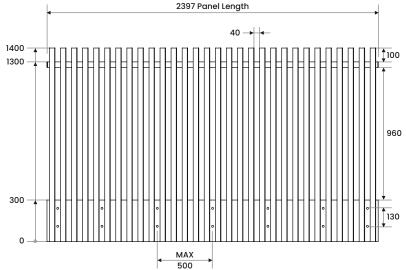

### **Balustrade Panel** (with plate)

- Maximum width shown
- No posts required
- 300mm x 6mm Plate for face fixing to deck joist.
- 1.1m height