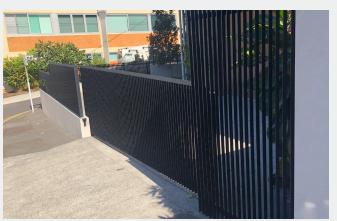

### **Aluminium Angle Picket Fence Panel**

A modern architectural styled panel with striking vertical angle picket closely spaced to accentuate the vertical lines of the house. Fence panels, balustrade panels and a matching series of gates compliment the range.