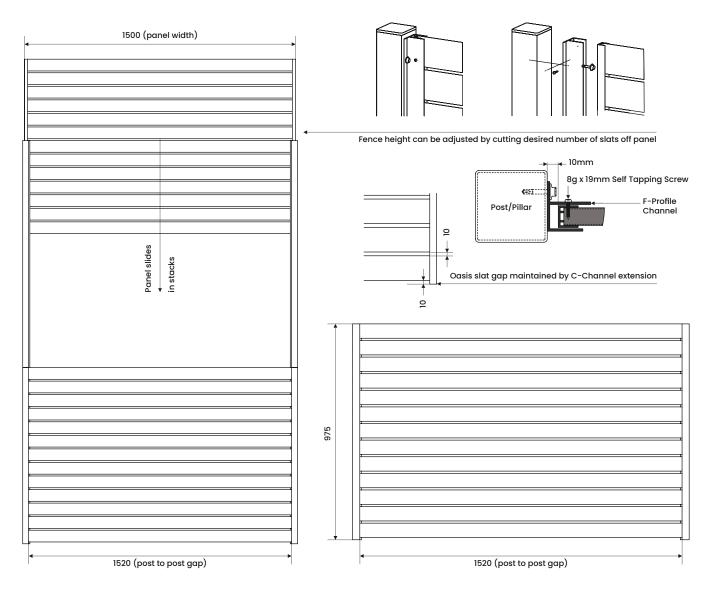

Edgesmith now stocks competitively priced standard panels that you can cut down or stack-up to make a privacy screen to your needs. Panels slide inside the F-profile to hide the joins.

### Great for Installers

Use multiple panels to get the right height. Faster install – get onto the next job faster and save on labour time. No need to join - just stack them inside the F-profile, trim slats off to give a lower height.

The OASIS horizontal slat panel system is simple, elegant and quick to install.

| Heights | 965mm (975 including 10mm bottom gap)  |
|---------|----------------------------------------|
| Width   | <b>1500mm</b> (fits 1520 gap)          |
| Slats   | Aluminium 65 x 16mm RHS with 10mm gaps |

\*Supplied with F-profile

Price \$\$\$ High-End Look  $\star \star \star \star \star$ 

**Ease of Installation** 

.

Lifespan \*\*\*\* Low Maintenance  $\star$ 

### How it works

Buy single or multiple standard slat panels and stack them inside the F-profile which hides joins and takes up installation tolerances. Non-standard heights or raked bottom panels can also be made-to-order.