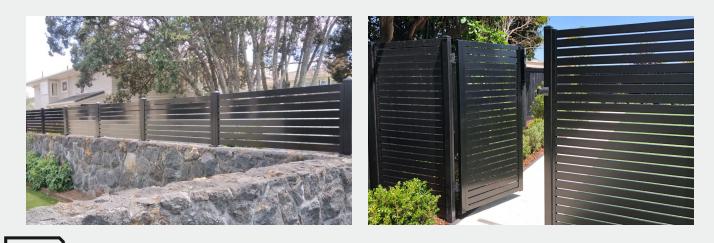

# OASIS

### **Aluminium Privacy Screen**

Turn your boring block wall into a Wonderwall. The Oasis slat panel is the best choice for people who want privacy screening with modern design aesthetic. Once you've made the switch to aluminium slats you can never go back to timber. It doesn't warp or twist and won't need painting for years.

The OASIS horizontal slat panel system is simple, elegant and quick to install.

| Heights | 965mm (975 including 10mm bottom gap)  |
|---------|----------------------------------------|
| Width   | <b>1500mm</b> (fits 1520 gap)          |
| Slats   | Aluminium 65 x 16mm RHS with 10mm gaps |

### Applications

Multi Unit Dwelling

 $\star \star \star \star \star$ 

- Privacy screening around services and bins
- Infill panels on block walls ۵
- Privacy fence panels
- Infill panels on balustrade
- Slide, Swing and Cantilever Gates and custom panels also available made and priced to order.