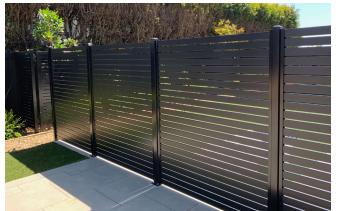

### **Aluminium Privacy Screen**

Turn your boring block wall into a Wonderwall. The Oasis slat panel is the best choice for people who want privacy screening with modern design aesthetic. Once you've made the switch to aluminium slats you can never go back to timber. It doesn't warp or twist and won't need painting for years.

### Applications

Multi Unit Dwelling

 $\star \star \star \star \star$ 

- Privacy screening around services and bins
- Infill panels on block walls ۵
- Privacy fence panels
- Infill panels on balustrade
- Slide, Swing and Cantilever Gates and custom panels also available made and priced to order.