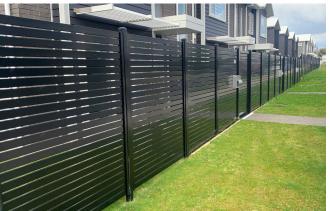

### **Aluminium Privacy Screen**

Turn your boring block wall into a Wonderwall. The Oasis slat panel is the best choice for people who want privacy screening with modern design aesthetic. Once you've made the switch to aluminium slats you can never go back to timber. It doesn't warp or twist and won't need painting for years.

### Applications

Multi Unit Dwelling

 $\star \star \star \star \star$ 

- Privacy screening around services and bins
- Infill panels on block walls ۵
- Privacy fence panels
- Infill panels on balustrade
- Slide, Swing and Cantilever Gates and custom panels also available made and priced to order.