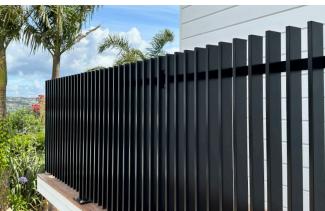

# **Raking Vertically Finned Panel**

The Finn Contour Panel is characterised by closely spaced vertical pickets. This creates a 3D affect to the fence so that it appears more solid when viewed from an angle. The contour panel is unique in that it pivots to adjust its angle for stairs and hilly terrain, cleverly designed for any landscape.

A fence panel with a twist.