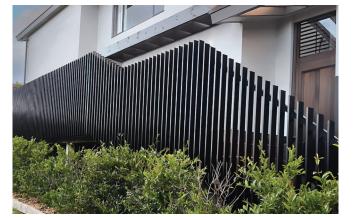

# **Raking Vertically Finned Panel**

The Finn Contour Panel is characterised by closely spaced vertical pickets. This creates a 3D affect to the fence so that it appears more solid when viewed from an angle. The contour panel is unique in that it pivots to adjust its angle for stairs and hilly terrain, cleverly designed for any landscape.

A fence panel with a twist.