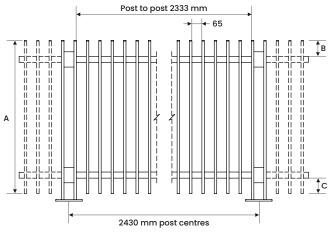

#### **Assembled**

| Heights | 1000mm, 1200mm, 1800mm                   |
|---------|------------------------------------------|
| Width   | 2333mm                                   |
| Pickets | Aluminium 65 x 16 x 1.2mm with 65mm gaps |
| Rail    | Two Piece Aluminium 40 x 40 x 2.0mm      |
| Posts*  | Aluminium 65 x 65 x 2.5mm SHS            |

### 1.8mH Flat Pack / Assembled Panels

| Height    | Α                   | В     | С     |
|-----------|---------------------|-------|-------|
| Flat Pack | Post to post 1685mm | 154mm | 100mm |
| Assembled | Post to post 2333mm | 154mm | 100mm |