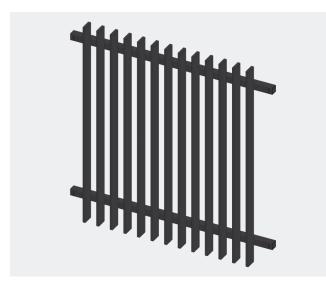

# **Raking Vertically Finned Panel**

The Finn Contour Panel is characterised by closely spaced vertical pickets. This creates a 3D affect to the fence so that it appears more solid when viewed from an angle. The contour panel is unique in that it pivots to adjust its angle for stairs and hilly terrain, cleverly designed for any landscape.

A fence panel with a twist.