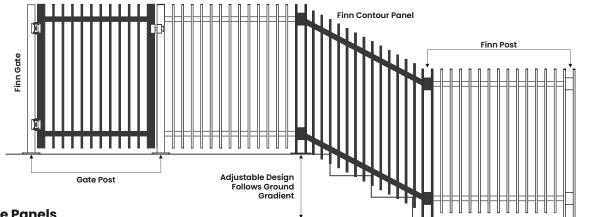

# **Raking Vertically Finned Panel**

The Finn Contour Panel is characterised by closely spaced vertical pickets. This creates a 3D affect to the fence so that it appears more solid when viewed from an angle. The contour panel is unique in that it pivots to adjust its angle for stairs and hilly terrain, cleverly designed for any landscape.

#### **Fence Panels**