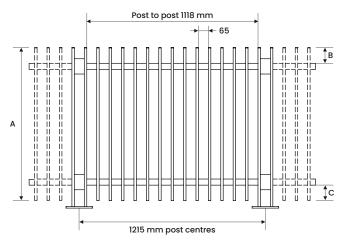

#### Flat Pack

| Heights | 1000mm, 1200mm, 1800mm                   |
|---------|------------------------------------------|
| Width   | 1118mm (1772mm for 1.8m panel)           |
| Pickets | Aluminium 65 x 16 x 1.2mm with 65mm gaps |
| Rail    | Two Piece Aluminium 40 x 40 x 2.0mm      |
| Posts*  | Aluminium 65 x 65 x 2.5mm SHS            |

### 1.0 / 1.2mH Flat Pack Panels

| Height | Α      | В     | С     |
|--------|--------|-------|-------|
| 1.0m   | 1000mm | 104mm | 100mm |
| 1.2m   | 1200mm | 104mm | 100mm |

## 1.0 / 1.2mH Assembled Panels

| Height | Α      | В     | С     |
|--------|--------|-------|-------|
| 1.0m   | 1000mm | 104mm | 100mm |
| 1.2m   | 1200mm | 104mm | 100mm |