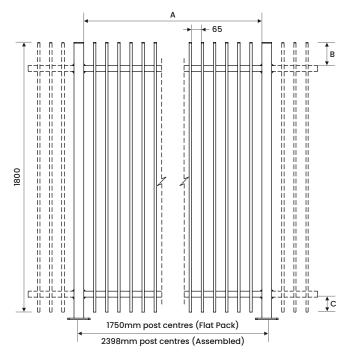

### 1.8mH Flat Pack / Assembled Panels

| Height    | Α                   | В     | С     |
|-----------|---------------------|-------|-------|
| Flat Pack | Post to post 1685mm | 154mm | 100mm |
| Assembled | Post to post 2333mm | 154mm | 100mm |