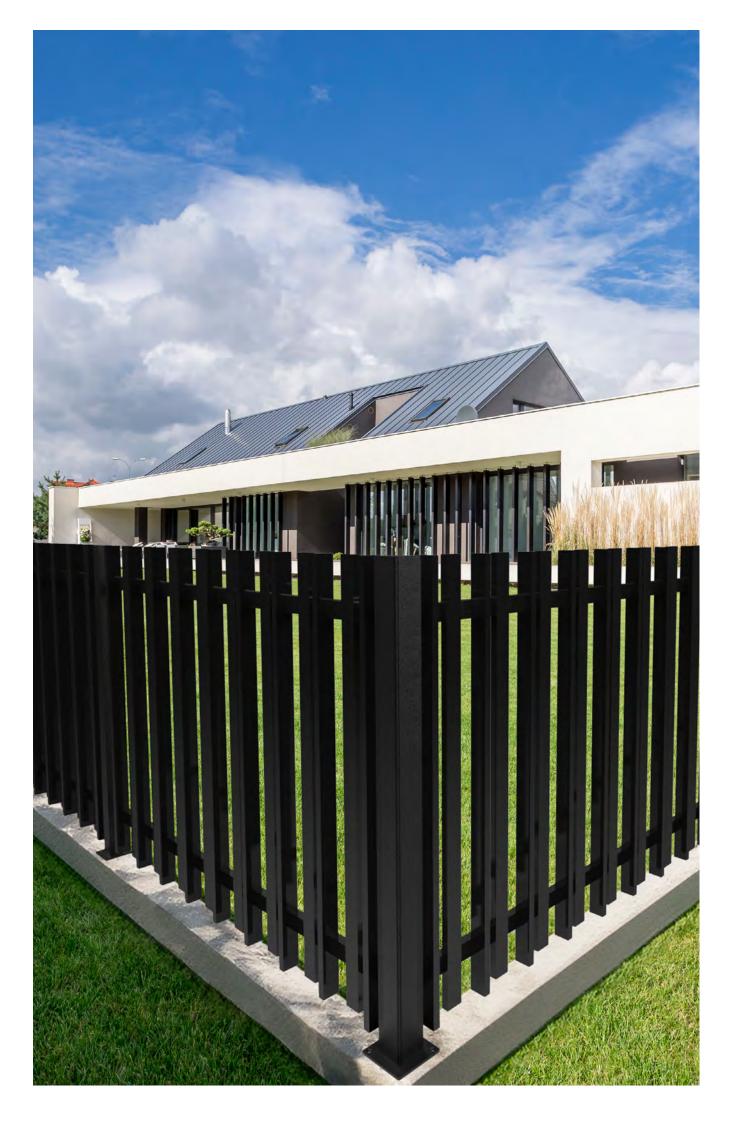

### The New Aurora Panel

The introduction of Aurora aluminium fence panels marks a significant advancement in architectural design. With their sleek and modern appearance, these panels offer a fresh aesthetic to any property they adorn. Their clean lines and durable construction make them a popular choice for both residential and commercial applications.

#### **SLEEK DESIGN**

With their modern and streamlined appearance, Aurora panels add a touch of elegance to any property. Their clean lines and smooth finish contribute to a contemporary architectural look.