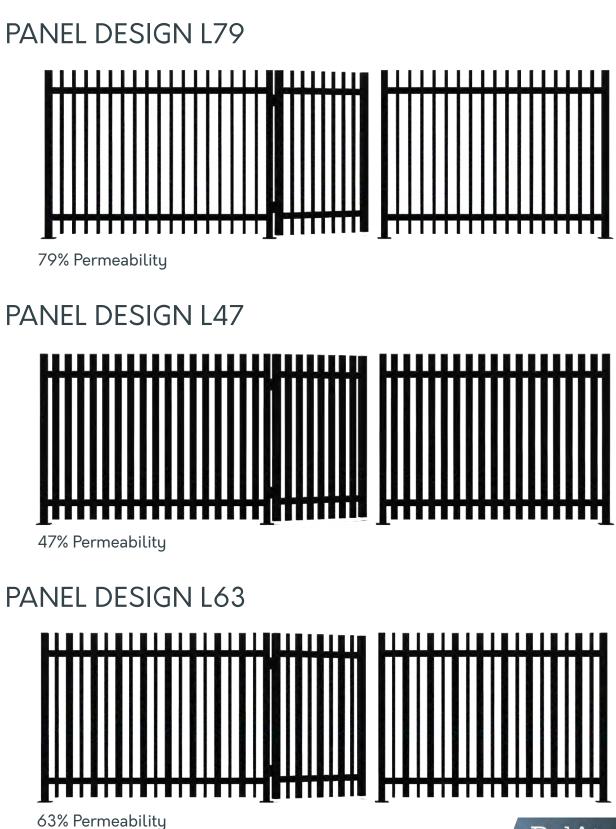

ability PANEL DESIGN P49 49% Permeability PANEL DESIGN P60



PS1's available for Pool fencing

60% Permeability

#### KITSET PANEL or PRE-MADE PANELS?

Both the Pool and Landscape panels can be made into any of the following designs. When purchasing, you may either order in a full kitset panel to be assembled by yourself or order as a pre-made panel. Gates come pre-assembled.





\* If you are making your panels with a kitset to surround a pool area please ensure you assemble the panels to comply with Building code F9. You will find the document online here...

Copy Link: https://www.building.govt.nz/building-code-compliance/f-safety-of-users/pool-safety/

# AURORA PANEL FENCING / PANEL DESIGNS

#### PS1's available for Pool fencing

AURORA LANDSCAPE PANELS

### Landscape Panel Designs





#### KITSET PANEL or PRE-MADE PANELS?

Both the Pool and Landscape panels can be made into any of the following designs. When purchasing, you may either order in a full kitset panel to be assembled by yourself or order as a pre-made panel. Gates come pre-assembled.