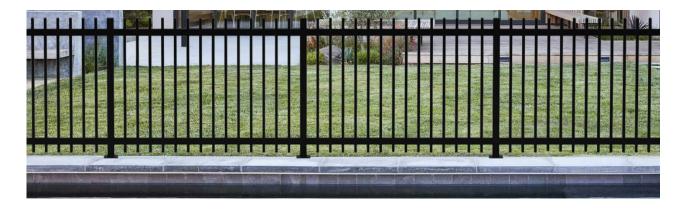

### SECURITY

In addition to their aesthetic appeal, Aurora aluminium fence panels provide a secure barrier, deterring intruders and ensuring the safety of property occupants.

### F9 COMPLIANCE

The Aurora Panel system has been designed and engineered to be compliant to F9 for surrounding swimming pools. PS1's availabe on request

#### F4 COMPLIANCE

The Aurora Panel system has been designed and engineered to be compliant to F4 for when there is a fall of over 1000mm. PS1's availabe on request