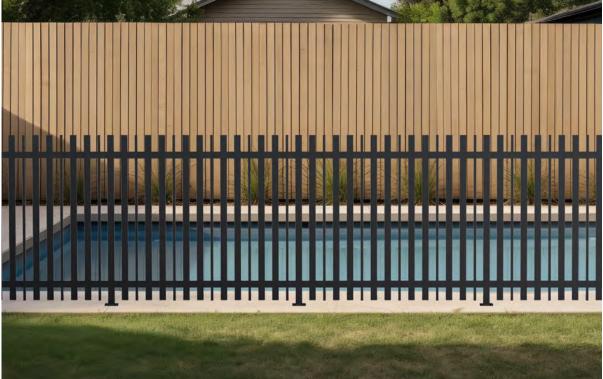

### F9 COMPLIANCE

The Aurora Panel system has been designed and engineered to be compliant to F9 for surrounding swimming pools. PS1's availabe on request

\* If you are making your panels with a kitset to surround a pool area please ensure you assemble the panels to comply with Building code F9. You will find the document online here...

Copy Link: https://www.building.govt.nz/building-code-compliance/f-safety-of-users/pool-safety/