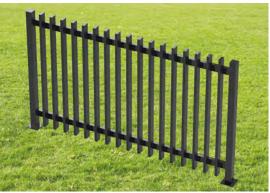

# The Landscape Panel

### SIZING

Post Centers: 1980mm Fence Panel Heights: 1200, 1500, 1800mm Slat Sizes: 60 x 25mm Assembled Panel Codes: ALPA1216, ALPA1516, ALPA1816 Kitset Panel Codes: ALPK1216, ALPK1516, ALPK1816 Gaps between slats varies between different panel designs (See next page) Colour options: Ebony Custom colour options available

### EACH PANEL CONTAINS

17 x 60x25mm Slats Cut to suit desired height. 17 x 60 x 25mm Slat end caps 2 x 1650 Oblique Channels with channel caps 76 Tek Screws per panel Posts: Panel posts need to be ordered separately