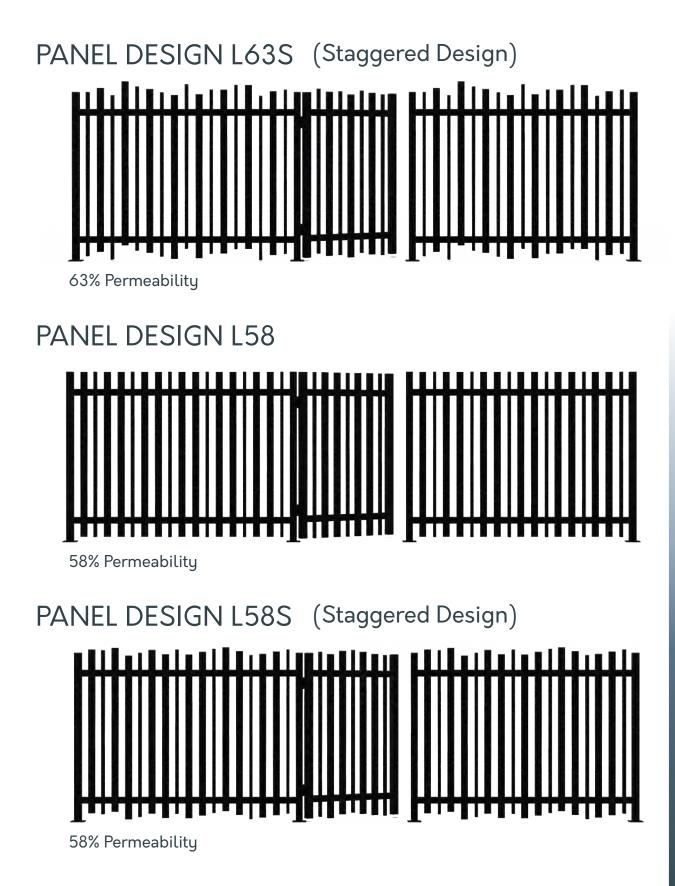

### Landscape Panel Designs

#### KITSET PANEL or PRE-MADE PANELS?

Both the Pool and Landscape panels can be made into any of the following designs. When purchasing, you may either order in a full kitset panel to be assembled by yourself or order as a pre-made panel. Gates come pre-assembled.