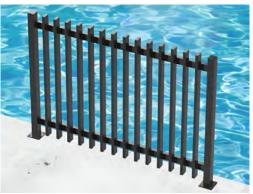

# The Pool Panel

### SIZING

Post Centers: 1650mm Fence Panel Heights: 1200, 1500, 1800mm Slats Sizes: 60 x 25mm Assembled Panel Codes: APPA1216, APPA1516, APPA1816 Kitset Panel Codes: APPK1216, APPK1516, APPK1816 Gaps between slats varies between different panel designs (see next page) Colour options: Ebony Custom colour options available

### EACH PANEL CONTAINS

14 x 60x25mm Slats cut to suit desired height.
14 x 60 x 25mm Slat end caps
2 x 1650 Oblique channels with channel caps
64 Tek screws per panel
Posts: Panel posts need to be ordered separately

### F9 COMPLIANCE

The Aurora Panel system has been designed and engineered to be compliant to F9 for surrounding swimming pools. PS1's availabe on request