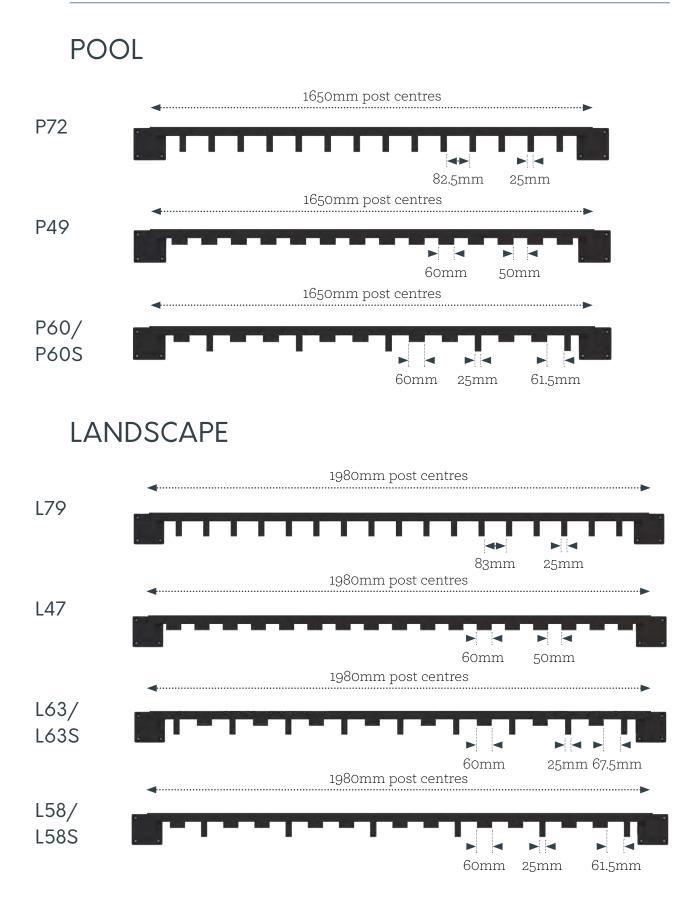

### SIZING

Post Centers: 1650mm Fence Panel Heights: 1200, 1500, 1800mm Slats Sizes: 60 x 25mm Assembled Panel Codes: APPA1216, APPA1516, APPA1816 Kitset Panel Codes: APPK1216, APPK1516, APPK1816 Gaps between slats varies between different panel designs (see next page) Colour options: Ebony Custom colour options available

### EACH PANEL CONTAINS

14 x 60x25mm Slats cut to suit desired height.
14 x 60 x 25mm Slat end caps
2 x 1650 Oblique channels with channel caps
64 Tek screws per panel
Posts: Panel posts need to be ordered separately

### SIZING

Post Centers: 1980mm Fence Panel Heights: 1200, 1500, 1800mm Slat Sizes: 60 x 25mm Assembled Panel Codes: ALPA1216, ALPA1516, ALPA1816 Kitset Panel Codes: ALPK1216, ALPK1516, ALPK1816 Gaps between slats varies between different panel designs (See next page) Colour options: Ebony Custom colour options available

### EACH PANEL CONTAINS

17 x 60x25mm Slats Cut to suit desired height. 17 x 60 x 25mm Slat end caps 2 x 1650 Oblique Channels with channel caps 76 Tek Screws per panel Posts: Panel posts need to be ordered separately

# Slat Spacing

AURORA POOL PANELS

### Pool Panel Designs

# PANEL DESIGN P72 72% Permeability PANEL DESIGN P49 49% Permeability PANEL DESIGN P60

PS1's available for Pool fencing

60% Permeability

### Landscape Panel Designs