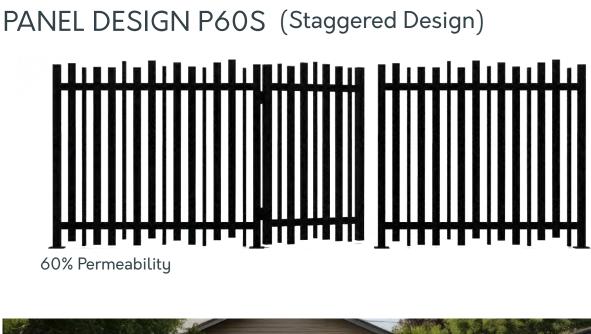

# PANEL DESIGN P72 72% Permeability PANEL DESIGN P49 49% Permeability PANEL DESIGN P60

PS1's available for Pool fencing

60% Permeability