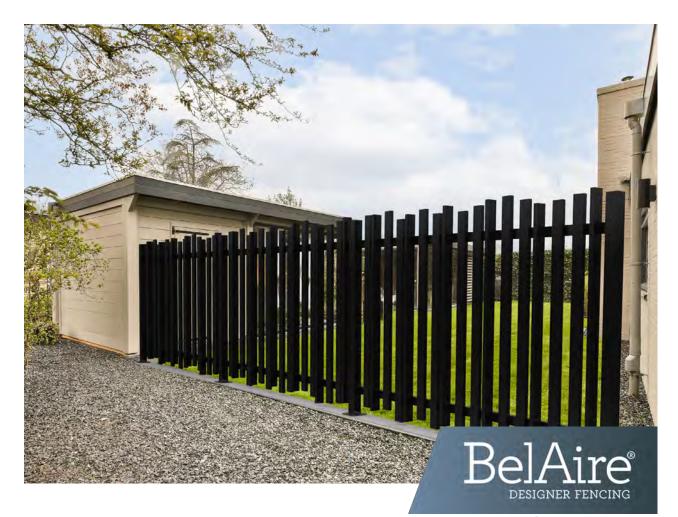

### The New Aurora Panel

The introduction of Aurora aluminium fence panels marks a significant advancement in architectural design. With their sleek and modern appearance, these panels offer a fresh aesthetic to any property they adorn. Their clean lines and durable construction make them a popular choice for both residential and commercial applications.

Architects and designers appreciate the versatility of Aurora aluminium fence panels, as they can be customized to suit various styles and preferences. Whether its a contemporary urban landscape or a traditional suburban setting, these panels seamlessly blend in while adding a touch of sophistication.

#### **SLEEK DESIGN**

With their modern and streamlined appearance, Aurora panels add a touch of elegance to any property. Their clean lines and smooth finish contribute to a contemporary architectural look.