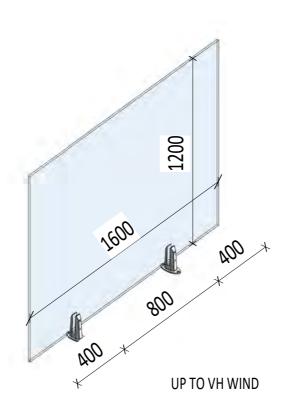

...make it your own!

| Max Panel Sizes for <u>VH</u> Wind Zones Balustrade |                  |                   |                   |                   |                    |                   |                          |                          |               |               |
|-----------------------------------------------------|------------------|-------------------|-------------------|-------------------|--------------------|-------------------|--------------------------|--------------------------|---------------|---------------|
|                                                     | Spigot           |                   |                   |                   |                    |                   |                          |                          | Edge distance | Edge Distance |
|                                                     | Qty              | 1000mm high Glass | 1200mm High Glass | 1350mm High Glass | Ocupancy           | Fixing Wet Timber | Fixing Dry Timber        | Concrete                 | Timber        | Concrete      |
|                                                     | 2                |                   |                   |                   |                    | M12 x 130 Coach   | M12 x 130 Coach          |                          | 23            | 65            |
| Milford Balustrade                                  | 2                | 1600W             | 1400W             | Engineers Aproval | A,B,E,C3           | Screw             | Screw                    | M12 x 110 Concrete Screw | 23            | 05            |
|                                                     | 2                |                   |                   | 1250W (1600W 3    |                    | M12 x 130 Coach   | M12 x 130 Coach          |                          | 23            | 65            |
| Milford Pool Fence                                  | 2                | N/A               | 1600W             | Spigots)          |                    | Screw             | Screw                    | M12 x 110 Concrete Screw | 23            | 05            |
|                                                     |                  |                   |                   | May Danol Sizo    | for EU W           | /ind Zones Balus  | trado                    |                          |               |               |
|                                                     | Spigot           |                   |                   | Max Fallet Size   | S IOI <u>LII</u> W | ina zones batas   | liaue                    |                          | Edge distance | Edge Distance |
|                                                     | Qty              | 1000mm high Glass | 1200mm High Glass | 1350mm High Glass | Ocupancy           | Fixing Wet Timber | Fixing Dry Timber        | Concrete                 | Timber        | Concrete      |
|                                                     |                  |                   |                   |                   |                    | M12 x 130 Coach   | M12 x 130 Coach          |                          | 22            | 6-            |
| Milford Balustrade                                  | 2                | 1600W             | 1600W (3 Spigots) | Engineers Aproval | A,B,E,C3           | Screw             | Screw                    | M12 x 110 Concrete Screw | 23            | 65            |
|                                                     | 2                |                   | 1350W (1600 3     |                   |                    | M12 x 130 Coach   | M12 x 130 Coach          |                          | 22            | 65            |
| Milford Pool Fence                                  | lford Pool Fence | N/A Spigots)      | Engineers Aproval |                   | Screw              | Screw             | M12 x 110 Concrete Screw | 23                       | 65            |               |

### **BelAire Milford Balustrade Wind Zones**

Client: STORETECH LIMITED Project:
MILFORD FIXING SPIGOT

Drawing: PANEL SIZES - BALUSTRADE 1

| REF.          | DESCRIPTION  | DESCRIPTION |         |   |                      |                 |      |     |  |
|---------------|--------------|-------------|---------|---|----------------------|-----------------|------|-----|--|
| R.0           | INFORMATION  | INFORMATION |         |   |                      |                 |      |     |  |
| R.1           | CHEMICAL FIX | 220810      |         |   |                      |                 |      |     |  |
| R.2           | CONCRETE FIX | 221         | L202    |   |                      |                 |      |     |  |
| scale:<br>@A3 | drawn:       | checked: PM | status: | Р | project no:<br>20073 | drg no:<br>MB01 | rev: | R.2 |  |