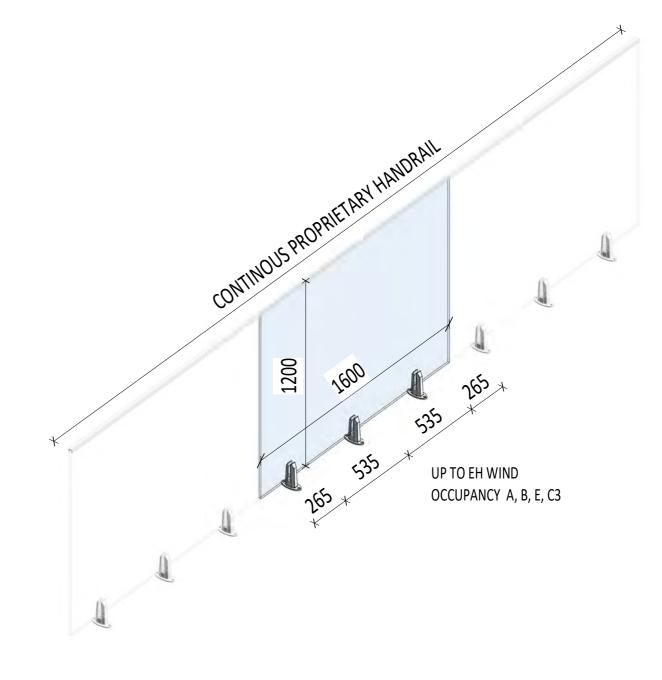

### **BelAire Milford Balustrade Wind Zones**

Client: STORETECH LIMITED Project:
MILFORD FIXING SPIGOT

Drawing: PANEL SIZES - BALUSTRADE 1

| REF.          | DESCRIPTION  | DESCRIPTION |         |   |                      |                 |      |     |  |
|---------------|--------------|-------------|---------|---|----------------------|-----------------|------|-----|--|
| R.0           | INFORMATION  | INFORMATION |         |   |                      |                 |      |     |  |
| R.1           | CHEMICAL FIX | 220810      |         |   |                      |                 |      |     |  |
| R.2           | CONCRETE FIX | 221         | L202    |   |                      |                 |      |     |  |
| scale:<br>@A3 | drawn:       | checked: PM | status: | Р | project no:<br>20073 | drg no:<br>MB01 | rev: | R.2 |  |

...make it your own!

| Max Panel Sizes for <u>VH</u> Wind Zones Balustrade |                  |                   |                   |                   |                    |                   |                          |                          |               |               |
|-----------------------------------------------------|------------------|-------------------|-------------------|-------------------|--------------------|-------------------|--------------------------|--------------------------|---------------|---------------|
|                                                     | Spigot           |                   |                   |                   |                    |                   |                          |                          | Edge distance | Edge Distance |
|                                                     | Qty              | 1000mm high Glass | 1200mm High Glass | 1350mm High Glass | Ocupancy           | Fixing Wet Timber | Fixing Dry Timber        | Concrete                 | Timber        | Concrete      |
|                                                     | 2                |                   |                   |                   |                    | M12 x 130 Coach   | M12 x 130 Coach          |                          | 23            | 65            |
| Milford Balustrade                                  | 2                | 1600W             | 1400W             | Engineers Aproval | A,B,E,C3           | Screw             | Screw                    | M12 x 110 Concrete Screw | 23            | 05            |
|                                                     | 2                |                   |                   | 1250W (1600W 3    |                    | M12 x 130 Coach   | M12 x 130 Coach          |                          | 23            | 65            |
| Milford Pool Fence                                  | 2                | N/A               | 1600W             | Spigots)          |                    | Screw             | Screw                    | M12 x 110 Concrete Screw | 23            | 05            |
|                                                     |                  |                   |                   | May Danol Sizo    | for EU W           | /ind Zones Balus  | trado                    |                          |               |               |
|                                                     | Spigot           |                   |                   | Max Fallet Size   | S IOI <u>LII</u> W | ina zones batas   | liaue                    |                          | Edge distance | Edge Distance |
|                                                     | Qty              | 1000mm high Glass | 1200mm High Glass | 1350mm High Glass | Ocupancy           | Fixing Wet Timber | Fixing Dry Timber        | Concrete                 | Timber        | Concrete      |
|                                                     |                  |                   |                   |                   |                    | M12 x 130 Coach   | M12 x 130 Coach          |                          | 22            | 6-            |
| Milford Balustrade                                  | 2                | 1600W             | 1600W (3 Spigots) | Engineers Aproval | A,B,E,C3           | Screw             | Screw                    | M12 x 110 Concrete Screw | 23            | 65            |
|                                                     | 2                |                   | 1350W (1600 3     |                   |                    | M12 x 130 Coach   | M12 x 130 Coach          |                          | 22            | 65            |
| Milford Pool Fence                                  | lford Pool Fence | N/A Spigots)      | Engineers Aproval |                   | Screw              | Screw             | M12 x 110 Concrete Screw | 23                       | 65            |               |