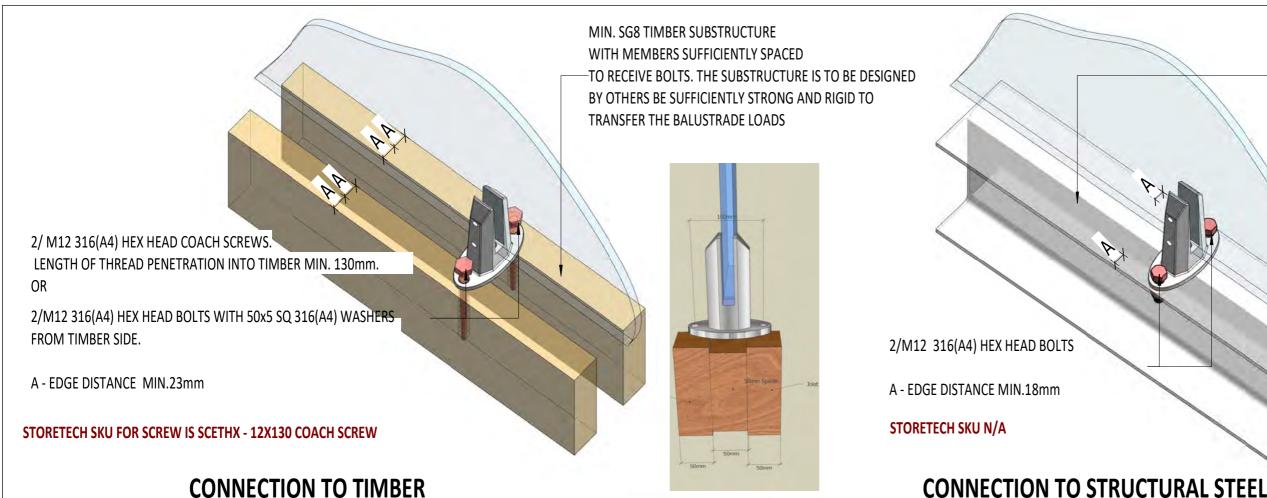

### **CONNECTION TO TIMBER**

ALL PROPRIETARY PRODUCTS INCLUDING ANCHORS MUST BE INSTALLED IN STRICT ORDER WITH MANUFACTURER PROCEDURES.

STRUCTURAL STEELWORK

TO HAVE SUFFICIENT STRENGTH

AND RIGIDITY TO SUPPORT THE

**DESIGNED BY OTHERS** 

BALUSTRADE