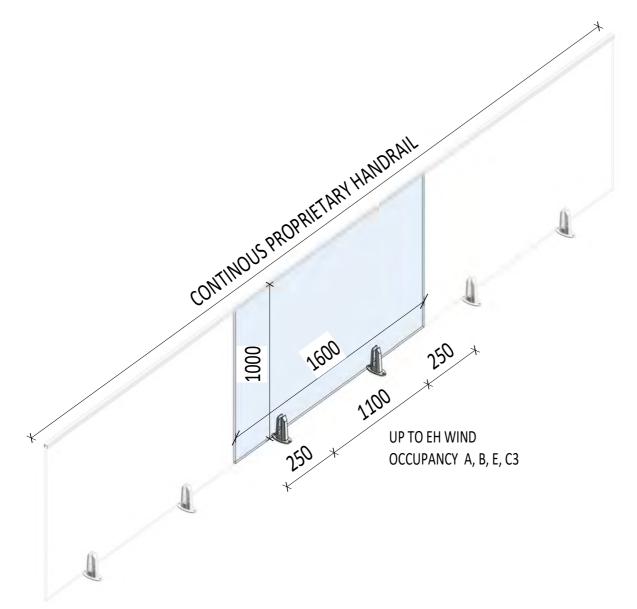

# **BelAire Milford Balustrade Wind Zones**

Client: STORETECH LIMITED Project:
MILFORD FIXING SPIGOT

Drawing: PANEL SIZES - BALUSTRADE 2

| REF.          | DESCRIPTION  | DESCRIPTION             |         |   |                      |                 |      |     |  |  |
|---------------|--------------|-------------------------|---------|---|----------------------|-----------------|------|-----|--|--|
| R.0           | INFORMATIO   | INFORMATION             |         |   |                      |                 |      |     |  |  |
| R.1           | CHEMICAL FIX | CHEMICAL FIXING ADDED   |         |   |                      |                 |      |     |  |  |
| R.2           | CONCRETE FIX | CONCRETE FIXING REVISED |         |   |                      |                 |      |     |  |  |
| scale:<br>@A3 | drawn:       | checked:                | status: | Р | project no:<br>20073 | drg no:<br>MB02 | rev: | R.2 |  |  |

...make it your own!

| Max Panel Sizes for <u>VH</u> Wind Zones Balustrade |                  |                   |                   |                   |                    |                   |                          |                          |               |               |
|-----------------------------------------------------|------------------|-------------------|-------------------|-------------------|--------------------|-------------------|--------------------------|--------------------------|---------------|---------------|
|                                                     | Spigot           |                   |                   |                   |                    |                   |                          |                          | Edge distance | Edge Distance |
|                                                     | Qty              | 1000mm high Glass | 1200mm High Glass | 1350mm High Glass | Ocupancy           | Fixing Wet Timber | Fixing Dry Timber        | Concrete                 | Timber        | Concrete      |
|                                                     | 2                |                   |                   |                   |                    | M12 x 130 Coach   | M12 x 130 Coach          |                          | 23            | 65            |
| Milford Balustrade                                  | 2                | 1600W             | 1400W             | Engineers Aproval | A,B,E,C3           | Screw             | Screw                    | M12 x 110 Concrete Screw | 23            | 05            |
|                                                     | 2                |                   |                   | 1250W (1600W 3    |                    | M12 x 130 Coach   | M12 x 130 Coach          |                          | 23            | 65            |
| Milford Pool Fence                                  | 2                | N/A               | 1600W             | Spigots)          |                    | Screw             | Screw                    | M12 x 110 Concrete Screw | 23            | 05            |
|                                                     |                  |                   |                   | May Danol Sizo    | for EU W           | /ind Zones Balus  | trado                    |                          |               |               |
|                                                     | Spigot           |                   |                   | Max Fallet Size   | S IOI <u>LII</u> W | ina zones batas   | liaue                    |                          | Edge distance | Edge Distance |
|                                                     | Qty              | 1000mm high Glass | 1200mm High Glass | 1350mm High Glass | Ocupancy           | Fixing Wet Timber | Fixing Dry Timber        | Concrete                 | Timber        | Concrete      |
|                                                     |                  |                   |                   |                   |                    | M12 x 130 Coach   | M12 x 130 Coach          |                          | 22            | 6-            |
| Milford Balustrade                                  | 2                | 1600W             | 1600W (3 Spigots) | Engineers Aproval | A,B,E,C3           | Screw             | Screw                    | M12 x 110 Concrete Screw | 23            | 65            |
|                                                     | 2                |                   | 1350W (1600 3     |                   |                    | M12 x 130 Coach   | M12 x 130 Coach          |                          | 22            | 65            |
| Milford Pool Fence                                  | lford Pool Fence | N/A Spigots)      | Engineers Aproval |                   | Screw              | Screw             | M12 x 110 Concrete Screw | 23                       | 65            |               |