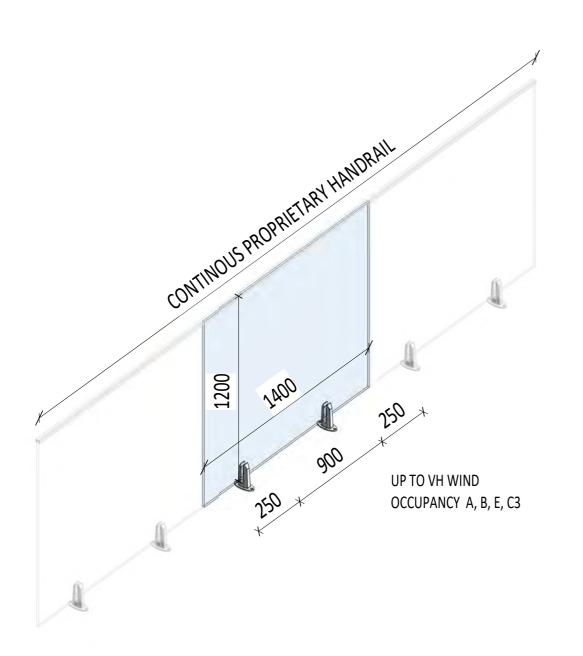

...make it your own!

| Max Panel Sizes for <u>VH</u> Wind Zones Balustrade |                  |                   |                   |                   |                    |                   |                          |                          |               |               |
|-----------------------------------------------------|------------------|-------------------|-------------------|-------------------|--------------------|-------------------|--------------------------|--------------------------|---------------|---------------|
|                                                     | Spigot           |                   |                   |                   |                    |                   |                          |                          | Edge distance | Edge Distance |
|                                                     | Qty              | 1000mm high Glass | 1200mm High Glass | 1350mm High Glass | Ocupancy           | Fixing Wet Timber | Fixing Dry Timber        | Concrete                 | Timber        | Concrete      |
|                                                     | 2                |                   |                   |                   |                    | M12 x 130 Coach   | M12 x 130 Coach          |                          | 23            | 65            |
| Milford Balustrade                                  | 2                | 1600W             | 1400W             | Engineers Aproval | A,B,E,C3           | Screw             | Screw                    | M12 x 110 Concrete Screw | 23            | 05            |
|                                                     | 2                |                   |                   | 1250W (1600W 3    |                    | M12 x 130 Coach   | M12 x 130 Coach          |                          | 23            | 65            |
| Milford Pool Fence                                  | 2                | N/A               | 1600W             | Spigots)          |                    | Screw             | Screw                    | M12 x 110 Concrete Screw | 23            | 05            |
|                                                     |                  |                   |                   | May Danol Sizo    | for EU W           | /ind Zones Balus  | trado                    |                          |               |               |
|                                                     | Spigot           |                   |                   | Max Fallet Size   | S IOI <u>LII</u> W | ina zones batas   | liaue                    |                          | Edge distance | Edge Distance |
|                                                     | Qty              | 1000mm high Glass | 1200mm High Glass | 1350mm High Glass | Ocupancy           | Fixing Wet Timber | Fixing Dry Timber        | Concrete                 | Timber        | Concrete      |
|                                                     |                  |                   |                   |                   |                    | M12 x 130 Coach   | M12 x 130 Coach          |                          | 22            | 6-            |
| Milford Balustrade                                  | 2                | 1600W             | 1600W (3 Spigots) | Engineers Aproval | A,B,E,C3           | Screw             | Screw                    | M12 x 110 Concrete Screw | 23            | 65            |
|                                                     | 2                |                   | 1350W (1600 3     |                   |                    | M12 x 130 Coach   | M12 x 130 Coach          |                          | 22            | 65            |
| Milford Pool Fence                                  | lford Pool Fence | N/A Spigots)      | Engineers Aproval |                   | Screw              | Screw             | M12 x 110 Concrete Screw | 23                       | 65            |               |

# **BelAire Milford Balustrade Wind Zones**

Client: STORETECH LIMITED Project:
MILFORD FIXING SPIGOT

Drawing: PANEL SIZES - BALUSTRADE 2

| REF.          | DESCRIPTION  | DESCRIPTION             |         |   |                      |                 |      |     |  |  |
|---------------|--------------|-------------------------|---------|---|----------------------|-----------------|------|-----|--|--|
| R.0           | INFORMATIO   | INFORMATION             |         |   |                      |                 |      |     |  |  |
| R.1           | CHEMICAL FIX | CHEMICAL FIXING ADDED   |         |   |                      |                 |      |     |  |  |
| R.2           | CONCRETE FIX | CONCRETE FIXING REVISED |         |   |                      |                 |      |     |  |  |
| scale:<br>@A3 | drawn:       | checked:                | status: | Р | project no:<br>20073 | drg no:<br>MB02 | rev: | R.2 |  |  |