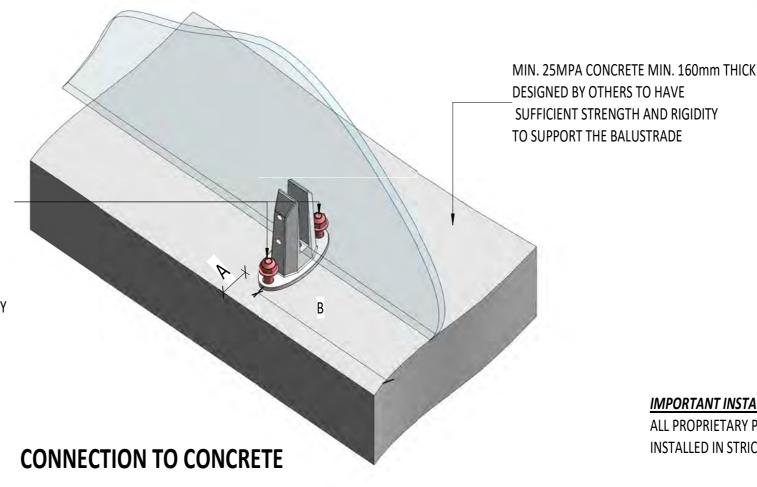

#### **MECHANICAL ANCHORS:**

2/HUS-HR 10 x 105 STAINLESS STEEL(A4) BY HILTI WITH DOME NUT, MIN.90mm INTO CONCRETE

ŒU =-Œ=-°) U Œ U @ U U @ u\ #\ V#k-u-

#### STORETECH SKU SCECHSA

#### **CHEMICAL ANCHORS:**

Napier. 4110

HIT-HY-200-R V3 170 INJECTION MORTAR + 2/HAS-U M10 x 115 (A4) STAINLESS STEEL BY HILTI WITH DOME NUT,

- A EDGE DISTANCE MIN. 65mm.
- B CORNER DISTANCE MIN. 265mm

IMPORTANT INSTALLATION INSTRUCTIONS:

ALL PROPRIETARY PRODUCTS INCLUDING ANCHORS MUST BE INSTALLED IN STRICT ORDER WITH MANUFACTURER PROCEDURES.

STRUCTURAL STEELWORK

TO HAVE SUFFICIENT STRENGTH

AND RIGIDITY TO SUPPORT THE

**DESIGNED BY OTHERS** 