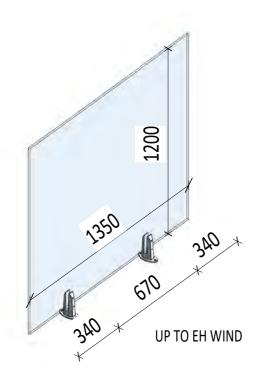

# **BelAire Milford Pool Fence Wind Zones**

Client: STORETECH LIMITED Project:
MILFORD FIXING SPIGOT

Drawing: PANEL SIZES - POOL FENCE 1

| REF.          | DESCRIPTION  | DESCRIPTION             |         |   |                      |                 |      |     |  |  |
|---------------|--------------|-------------------------|---------|---|----------------------|-----------------|------|-----|--|--|
| R.0           | INFORMATION  | INFORMATION             |         |   |                      |                 |      |     |  |  |
| R.1           | CHEMICAL FIX | CHEMICAL FIXING ADDED   |         |   |                      |                 |      |     |  |  |
| R.2           | CONCRETE FIX | CONCRETE FIXING REVISED |         |   |                      |                 |      |     |  |  |
| scale:<br>@A3 | drawn:       | checked:                | status: | Р | project no:<br>20073 | drg no:<br>MF01 | rev: | R.2 |  |  |