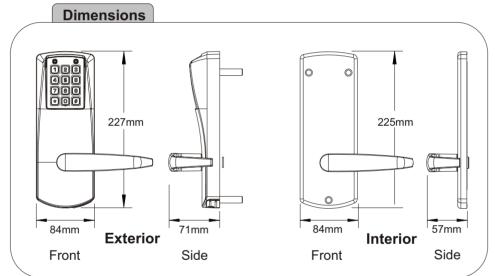

\*Door Thickness  $1\frac{3}{8}$  " (35mm) to  $2\frac{1}{2}$  "(64mm). Pre-assembled to

accommodate doors 1 5/8 " (41mm) to 2"(50mm)

(35mm to 55mm for E2070 version)

\*Items Supplied Include Lock assembly, installation manual, template and