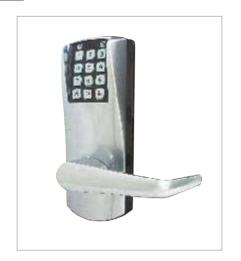

## E-Plex 2000 Cylindrical

Electronic Access Control - Light Duty Commercial

PC-E

E-Plex 2000 Series Electronic Pushbutton Lock. Up to 100 Users, Multiple Modes Including: PIN Access, Lockout & Passage, Simple Keypad Programming, Key Over-ride. The Non-handed and field reversible design accommodates both left and right handed doors, accepting Kaba 1539 6 - Pin cylinders - Schlage C Keyway. (Supplied)