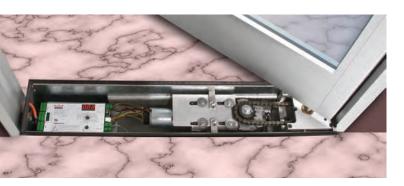

The ED 400ig functions in either low energy or full power mode, and can be used in both new construction and retro-fit applications. DORMA partnered with Opcon Manufacturing Systems to construct a closer that directs the energy generated by the ED 400ig drive unit to the pivot in a rotating motion, thus allowing consistent, smooth operation.

The install box that stores the operator is completely weather proof and is only 7" deep. Product features include Push & Go, Power Close, and Lock Interface. All ED 400 operator functions, such as Push & Go, PowerClose, and Lock Interface, are fully available in this application, which DORMA is nonetheless able to offer at a value-conscious price.