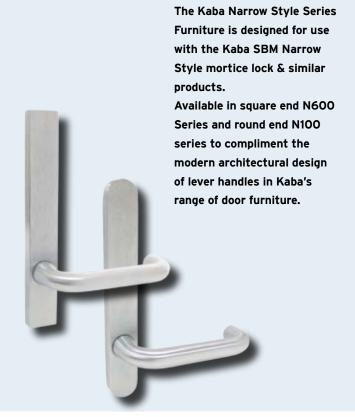

# SBM Series Short Backset Mortice Lock

Designed for use with contemporary Narrow Style Series Mortice Lock Furniture