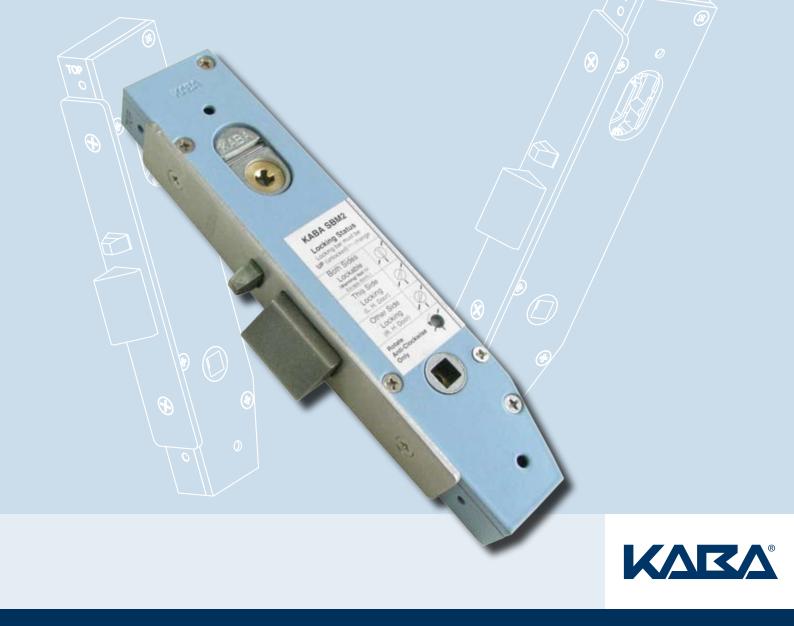

# SBM Series Short Backset Mortice Lock

Designed for use with contemporary Narrow Style Series Mortice Lock Furniture

## SBM Series Short Backset Mortice Lock

The Kaba SBM Series Short Backset Mortice Locks have been designed, engineered and built to perform on many varied building projects.

The Kaba Short Backset Mortice Lock provides the ideal solution for new fit outs or retrofits in place of existing short backset lock applications on aluminium frame doors including commercial high usage doors such as education facilities, hospitals, military installations, corrective service facilities, hotels, clubs, office buildings and residential applications.

#### Features

This multi-function lock is non-handed and one lock suits all functions with the convenience of an adjustable locking bar (independent to each side of the door) and multiple cam options.

- 23mm backset
- · Zinc Alloy case
- · Stainless Steel faceplate and strike
- · 32mm to 50mm standard door thickness
- Minimum internal 39mm aluminium extrusion