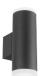

## **Tongariro Up/Down Light**

| Wattage | LED<br>Colour | Luminous<br>Flux | Colour     | Switching | Product Code |  |
|---------|---------------|------------------|------------|-----------|--------------|--|
| 2 x 6W  | 3000K         | 490 lm           | Anthracite | Standard  | LHT1129      |  |

- · Subtle side light effect
- · Durable, water and dustproof
- · Excellent patio and entrance lighting