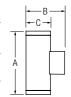

## **General Information**

| Dimensions (mm) |    | (mm) | Haveine                                                  | Mauntina | Cofobi  | ID Doting | Morronti |
|-----------------|----|------|----------------------------------------------------------|----------|---------|-----------|----------|
| Α               | В  | СØ   | Housing                                                  | Mounting | Safety  | IP Rating | Warranty |
| 175             | 94 | 63   | Powder-coated cast alloy,<br>UV-stabilised polycarbonate | Wall     | Class I | IP65      | 5 years  |