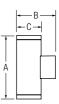

## **General Information**

| Dimensions (mm) |    | (mm) | Housing                                                  | Mounting | Cofety  | ID Dating | Warmantu |
|-----------------|----|------|----------------------------------------------------------|----------|---------|-----------|----------|
| Α               | В  | C    | Housing                                                  | Mounting | Safety  | IP Rating | Warranty |
| 120             | 94 | 63   | Powder-coated cast alloy,<br>UV-stabilised polycarbonate | Wall     | Class I | IP65      | 5 years  |