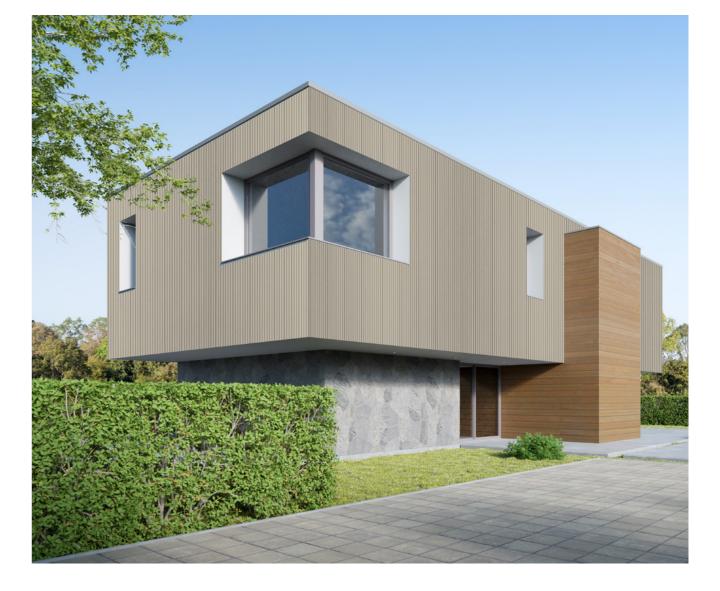

# **ETERPAN**®

**Coastal Series** 

eterpan is a multi-functional medium density fibre cement sheet designed for a wide range of applications including external cladding, base for stone and brick slips, soffits, decks, internal linings, flooring, and rigid underlay. Crafted using an advanced "Flow On" production process and autoclaved at high temperatures and pressure, ETERPAN® offers exceptional strength and resistance against delamination.

ETERPAN® is made with flow on technology vs hatschek. Some of its other benefits are:

- Easy to install
- Mould resistant
- Fire retardant
- Impact resistant
- No Volitile Organic Compounds (VOC's)