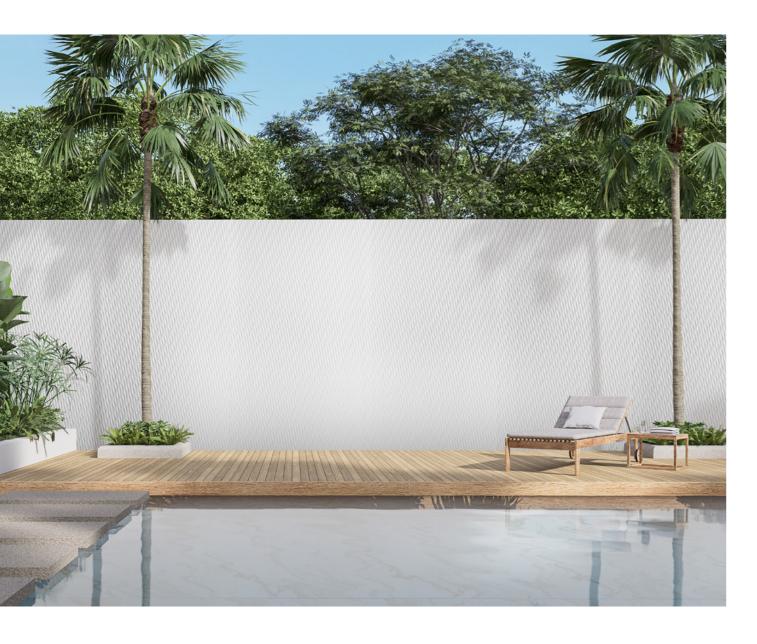

and resistance against delamination.

In addition to its superior performance, ETERPAN® meets the requirements of E2/AS1 Acceptable Solution and complies with Australian/New Zealand Standard, classified as type A under AS/NZS2908.2 standards.





ETERPAN® is made with flow on technology vs hatschek. Some of its other benefits are:

- Easy to install
- Mould resistant
- Fire retardant
- Impact resistant
- No Volitile Organic Compounds (VOC's)

#### It is made of:

- New Zealand cellulose fibre
- New Zealand Portland cement
- Sand
- Water

It can either be used in its own right as a cladding and painted to your specification or it can be used as a substraight for other building materials such as tiles, brick and flooring.

## Ahipara

Detail

Profile



Sheet sizes

12mm x 1200mm x 2700mm





Detail

Profile

Sheet sizes









# Mangawhai



Sheet sizes

12mm x 1200mm x 2700mm

# Raglan



Sheet sizes





#### Lyall Bay



Sheet sizes

12mm x 1200mm x 2700mm





## Sumner

Detail Profile

Sheet sizes



#### Piha

Profile Detail

Sheet sizes

12mm x 1200mm x 2700mm

#### Muriwai



Sheet sizes





#### St Clair

Detail Profile

Sheet sizes

12mm x 1200mm x 2700mm





Detail

Profile

Sheet sizes