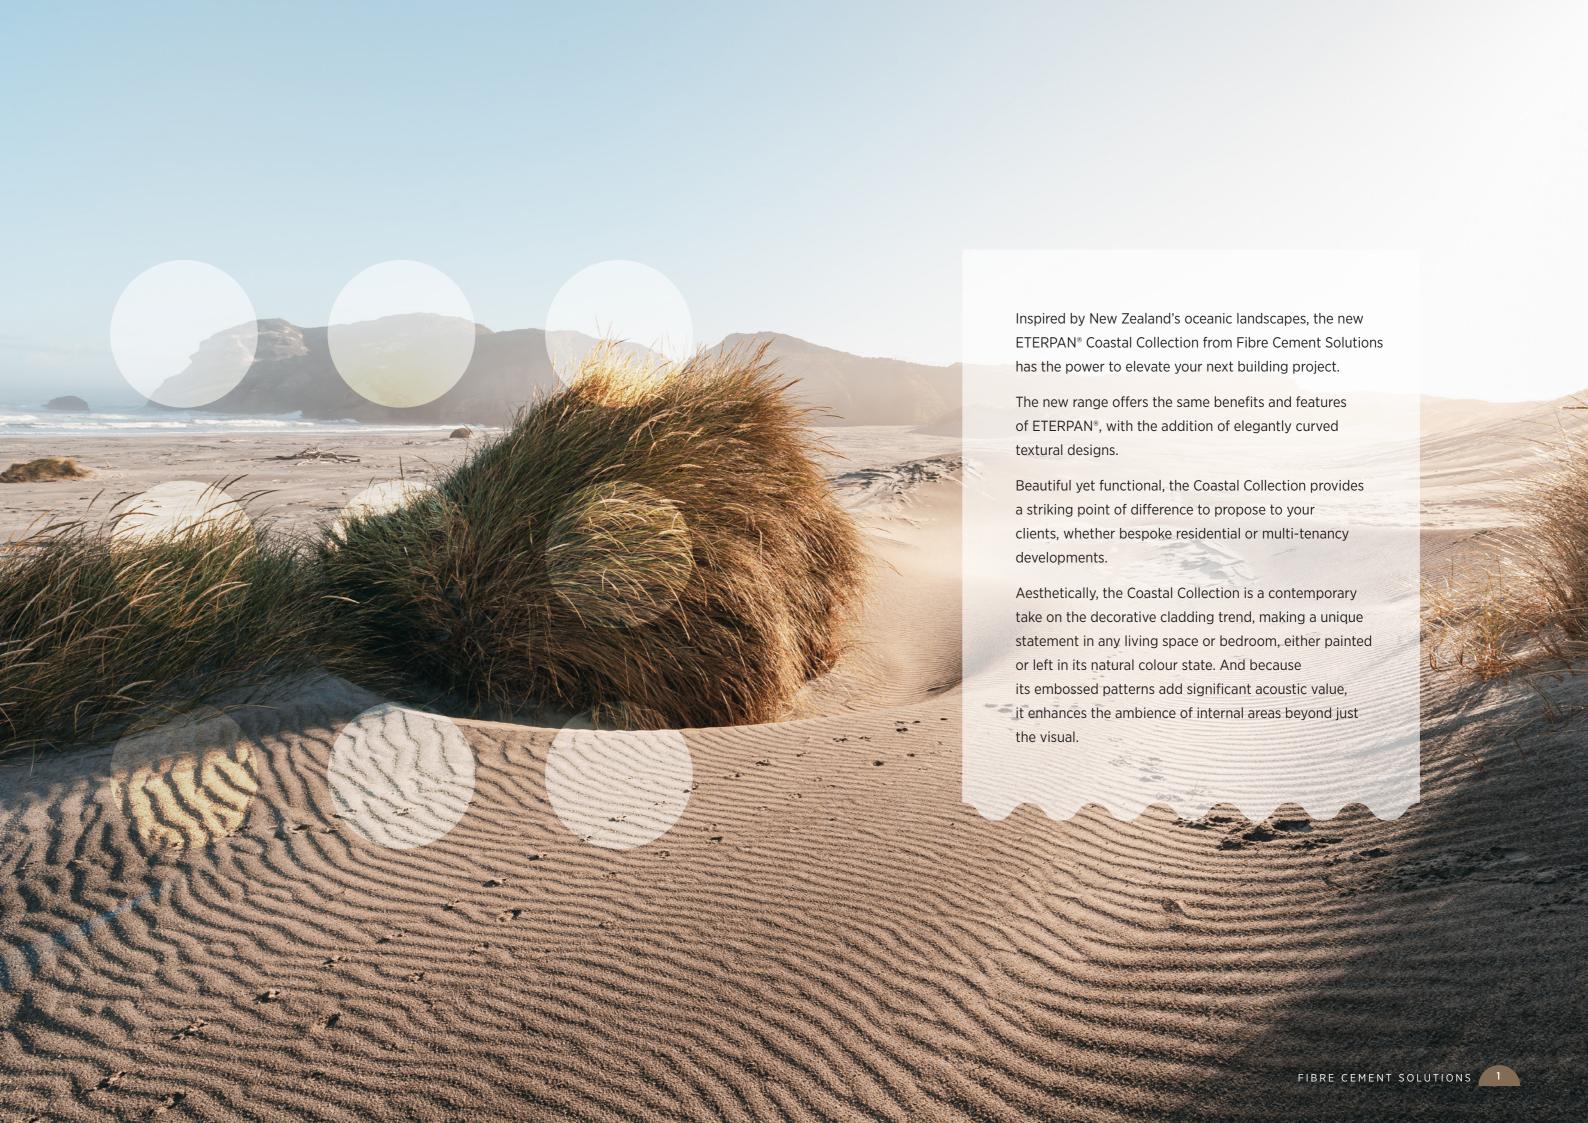

# **ETERPAN**®

**Coastal Series** 

eterpan is a multi-functional medium density fibre cement sheet designed for a wide range of applications including external cladding, base for stone and brick slips, soffits, decks, internal linings, flooring, and rigid underlay. Crafted using an advanced "Flow On" production process and autoclaved at high temperatures and pressure, ETERPAN® offers exceptional strength and resistance against delamination.

In addition to its superior performance, ETERPAN® meets the requirements of E2/AS1 Acceptable Solution and complies with Australian/New Zealand Standard, classified as type A under AS/NZS2908.2 standards.

ETERPAN® is made with flow on technology vs hatschek. Some of its other benefits are:

- Easy to install
- Mould resistant
- Fire retardant
- Impact resistant
- No Volitile Organic Compounds (VOC's)

#### It is made of:

- New Zealand cellulose fibre
- New Zealand Portland cement
- Sand
- Water

It can either be used in its own right as a cladding and painted to your specification or it can be used as a substraight for other building materials such as tiles, brick and flooring.