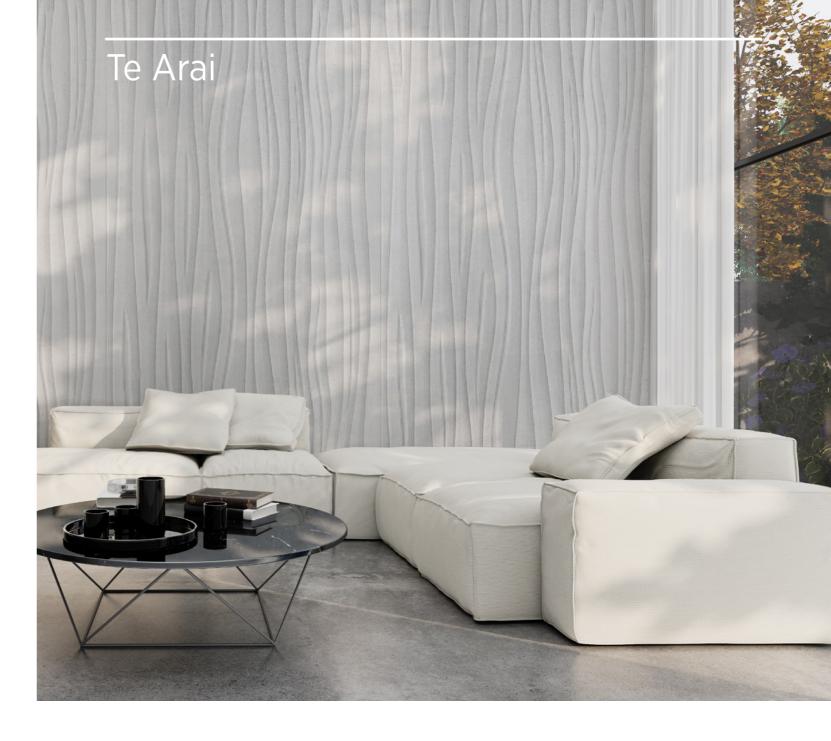

# **ETERPAN**®

**Coastal Series** 

eterpan is a multi-functional medium density fibre cement sheet designed for a wide range of applications including external cladding, base for stone and brick slips, soffits, decks, internal linings, flooring, and rigid underlay. Crafted using an advanced "Flow On" production process and autoclaved at high temperatures and pressure, ETERPAN® offers exceptional strength and resistance against delamination.

ETERPAN® is made with flow on technology vs hatschek. Some of its other benefits are:

- Easy to install
- Mould resistant
- Fire retardant
- Impact resistant
- No Volitile Organic Compounds (VOC's)