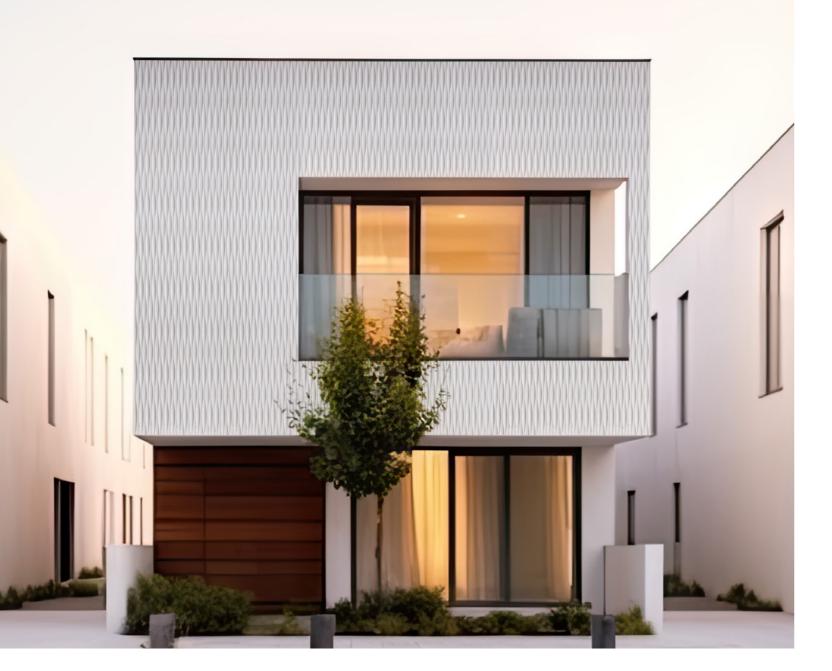

NZS2908.2 standards.





ETERPAN® is made with flow on technology vs hatschek. Some of its other benefits are:

- Easy to install
- Mould resistant
- Fire retardant
- Impact resistant
- No Volitile Organic Compounds (VOC's)

#### It is made of:

- New Zealand cellulose fibre
- New Zealand Portland cement
- Sand
- Water

It can either be used in its own right as a cladding and painted to your specification or it can be used as a substraight for other building materials such as tiles, brick and flooring.

## Ahipara

Detail

Profile



Sheet sizes

12mm x 1200mm x 2700mm





Detail

Profile

Sheet sizes









# Mangawhai



Sheet sizes

12mm x 1200mm x 2700mm

# Raglan



Sheet sizes





#### Lyall Bay



Sheet sizes

12mm x 1200mm x 2700mm





## Sumner

Detail Profile

Sheet sizes



#### Piha

Profile Detail

Sheet sizes

12mm x 1200mm x 2700mm

#### Muriwai



Sheet sizes





#### St Clair

Detail Profile

Sheet sizes

12mm x 1200mm x 2700mm





Detail

Profile

Sheet sizes