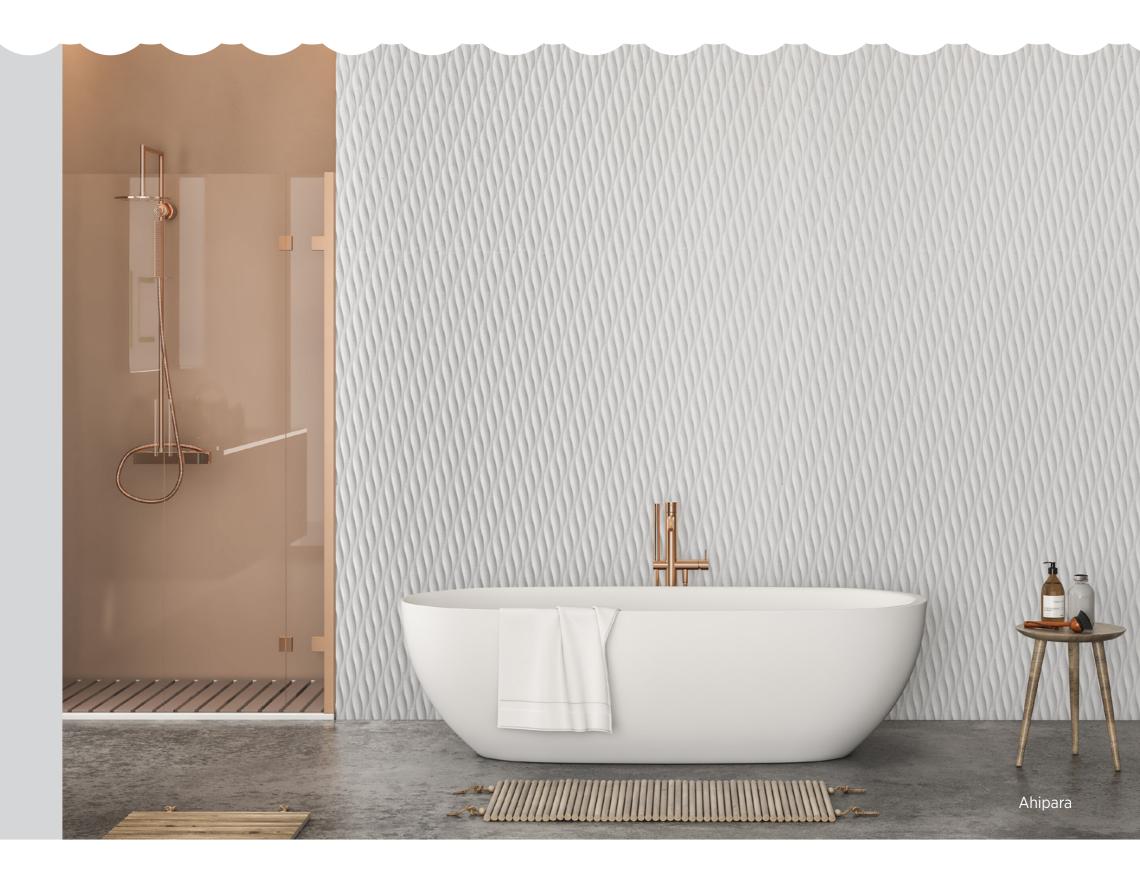

## Ahipara

Detail

Profile

Sheet sizes

12mm x 1200mm x 2700mm

Detail

Profile

Sheet sizes