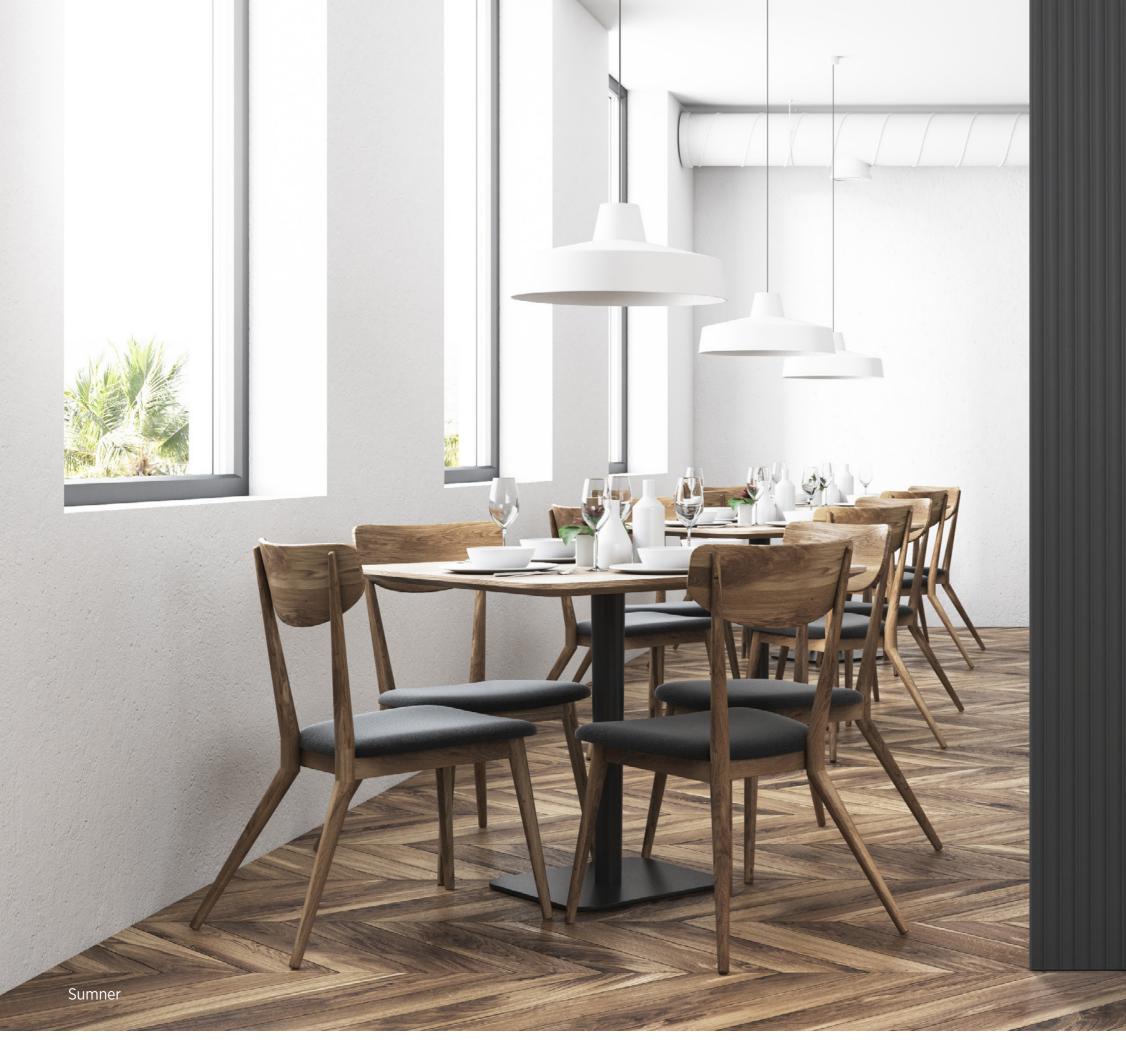

# **ETERPAN**®

**Coastal Series** 







eterpan is a multi-functional medium density fibre cement sheet designed for a wide range of applications including external cladding, base for stone and brick slips, soffits, decks, internal linings, flooring, and rigid underlay. Crafted using an advanced "Flow On" production process and autoclaved at high temperatures and pressure, ETERPAN® offers exceptional strength and resistance against delamination.

In addition to its superior performance, ETERPAN® meets the requirements of E2/AS1 Acceptable Solution and complies with Australian/New Zealand Standard, classified as type A under AS/NZS2908.2 standards.





ETERPAN® is made with flow on technology vs hatschek. Some of its other benefits are:

- Easy to install
- Mould resistant
- Fire retardant
- Impact resistant
- No Volitile Organic Compounds (VOC's)

#### It is made of:

- New Zealand cellulose fibre
- New Zealand Portland cement
- Sand
- Water

It can either be used in its own right as a cladding and painted to your specification or it can be used as a substraight for other building materials such as tiles, brick and flooring.

## Ahipara

Detail

Profile



Sheet sizes

12mm x 1200mm x 2700mm





Detail

Profile

Sheet sizes









# Mangawhai



Sheet sizes

12mm x 1200mm x 2700mm

# Raglan



Sheet sizes





#### Lyall Bay



Sheet sizes

12mm x 1200mm x 2700mm





## Sumner

Detail Profile

Sheet sizes



#### Piha

Profile Det