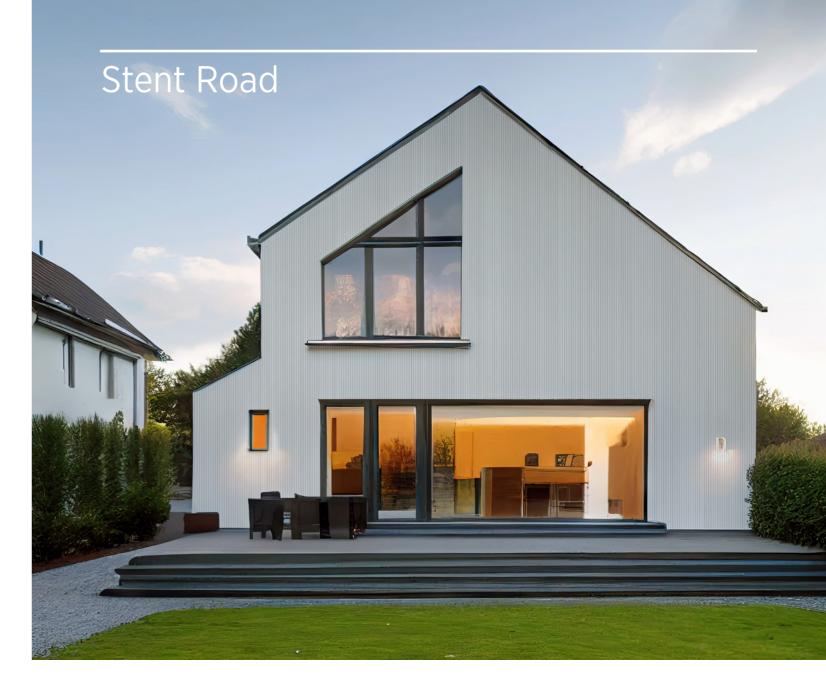

# **ETERPAN**®

**Coastal Series** 

eterpan is a multi-functional medium density fibre cement sheet designed for a wide range of applications including external cladding, base for stone and brick slips, soffits, decks, internal linings, flooring, and rigid underlay. Crafted using an advanced "Flow On" production process and autoclaved at high temperatures and pressure, ETERPAN® offers exceptional strength and resistance against delamination.

In addition to its superior performance, ETERPAN® meets the requirements of E2/AS1 Acceptable Solution and complies with Australian/New Zealand Standard, classified as type A under AS/NZS2908.2 standards.

ETERPAN® is made with flow on technology vs hatschek. Some of its other benefits are:

- Easy to install
- Mould resistant
- Fire retardant
- Impact resistant
- No Volitile Organic Compounds (VOC's)

#### It is made of:

- New Zealand cellulose fibre
- New Zealand Portland cement
- Sand
- Water

It can either be used in its own right as a cladding and painted to your specification or it can be used as a substraight for other building materials such as tiles, brick and flooring.