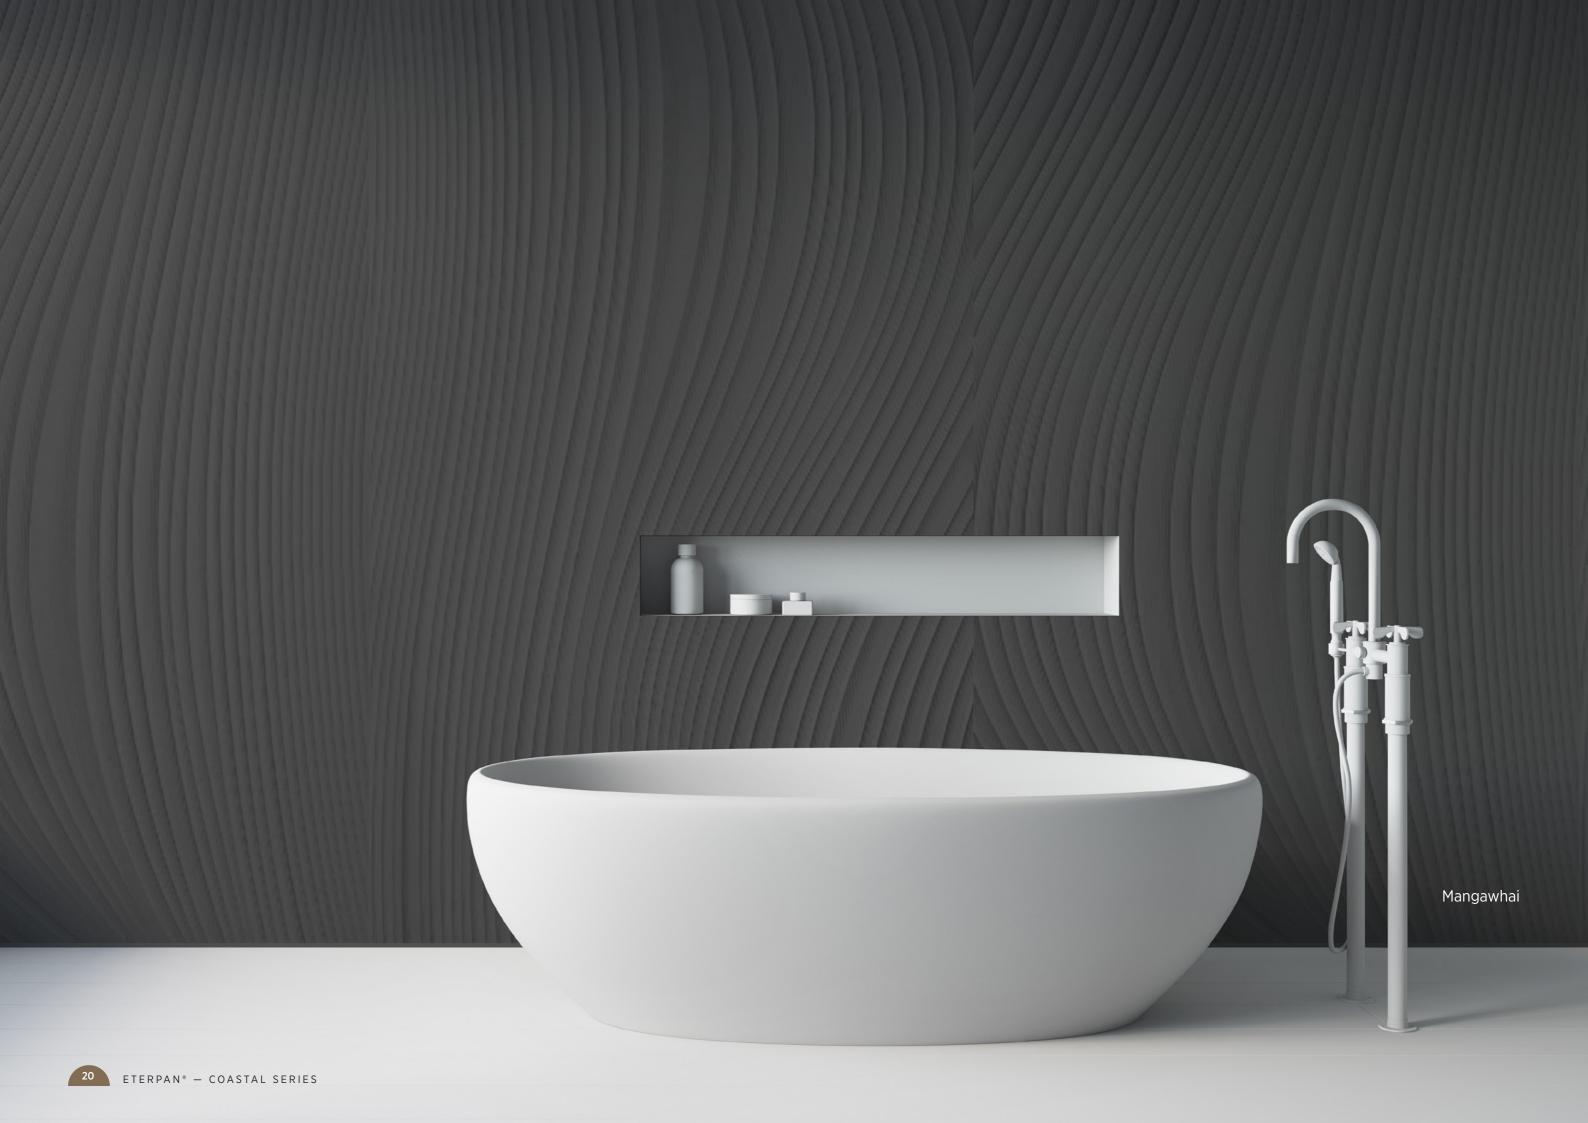

ganic Compounds (VOC's)

#### It is made of:

- New Zealand cellulose fibre
- New Zealand Portland cement
- Sand
- Water

It can either be used in its own right as a cladding and painted to your specification or it can be used as a substraight for other building materials such as tiles, brick and flooring.

## Ahipara

Detail

Profile



Sheet sizes

12mm x 1200mm x 2700mm





Detail

Profile

Sheet sizes









# Mangawhai



Sheet sizes

12mm x 1200mm x 2700mm

# Raglan



Sheet sizes





#### Lyall Bay



Sheet sizes

12mm x 1200mm x 2700mm





## Sumner

Detail Profile

Sheet sizes



#### Piha

Profile Detail

Sheet sizes

12mm x 1200mm x 2700mm

#### Muriwai



Sheet sizes





#### St Clair

Detail Profile

Sheet sizes

12mm x 1200mm x 2700mm





Detail

Profile

Sheet sizes