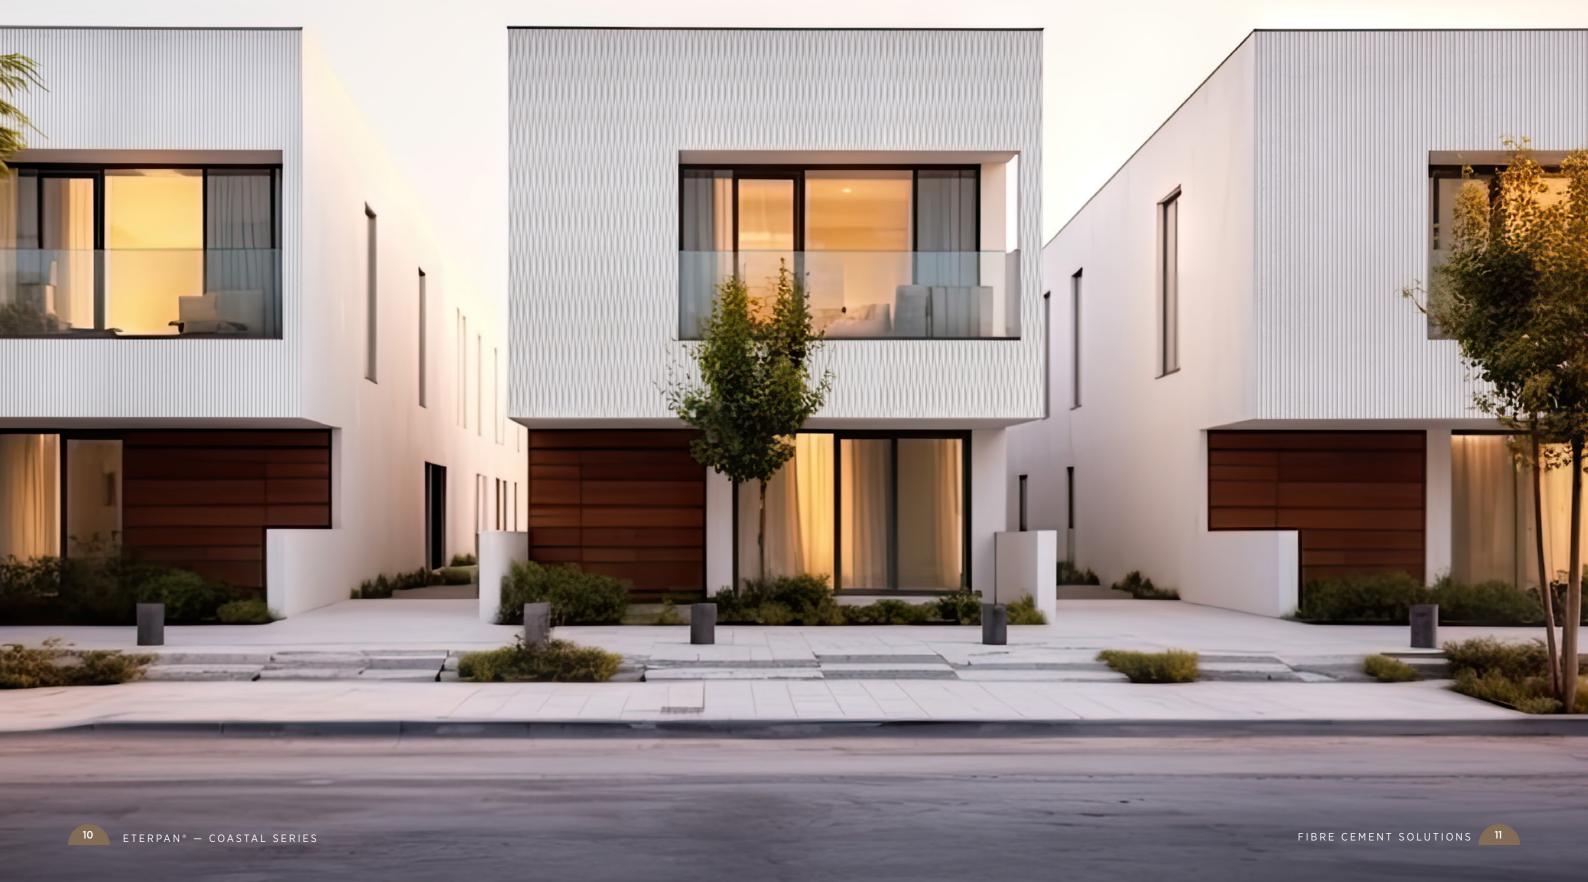

# **ETERPAN**®

**Coastal Series** 

eterpan is a multi-functional medium density fibre cement sheet designed for a wide range of applications including external cladding, base for stone and brick slips, soffits, decks, internal linings, flooring, and rigid underlay. Crafted using an advanced "Flow On" production process and autoclaved at high temperatures and pressure, ETERPAN® offers exceptional strength and resistance against delamination.

ETERPAN® is made with flow on technology vs hatschek. Some of its other benefits are:

- Easy to install
- Mould resistant
- Fire retardant
- Impact resistant
- No Volitile Organic Compounds (VOC's)