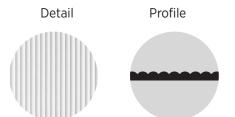

## Ahipara

Detail

Profile

Sheet sizes

12mm x 1200mm x 2700mm

Detail

Profile

Sheet sizes