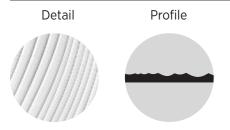

## Ahipara

Detail

Profile

Sheet sizes

12mm x 1200mm x 2700mm

Detail

Profile

Sheet sizes