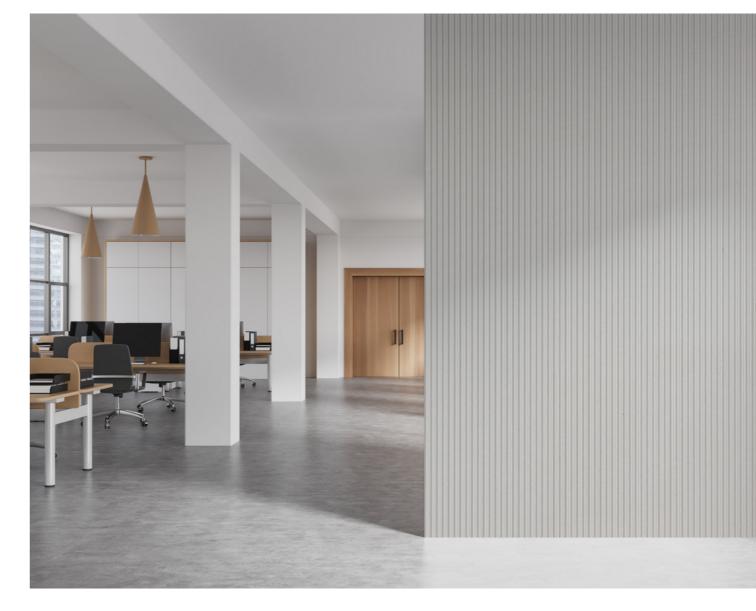

er benefits are:

- Easy to install
- Mould resistant
- Fire retardant
- Impact resistant
- No Volitile Organic Compounds (VOC's)

#### It is made of:

- New Zealand cellulose fibre
- New Zealand Portland cement
- Sand
- Water

It can either be used in its own right as a cladding and painted to your specification or it can be used as a substraight for other building materials such as tiles, brick and flooring.

## Ahipara

Detail

Profile



Sheet sizes

12mm x 1200mm x 2700mm





Detail

Profile

Sheet sizes









# Mangawhai



Sheet sizes

12mm x 1200mm x 2700mm

# Raglan



Sheet sizes





#### Lyall Bay



Sheet sizes

12mm x 1200mm x 2700mm





## Sumner

Detail Profile

Sheet sizes



#### Piha

Profile Detail

Sheet sizes

12mm x 1200mm x 2700mm

#### Muriwai



Sheet sizes





#### St Clair

Detail Profile

Sheet sizes

12mm x 1200mm x 2700mm





Detail

Profile

Sheet sizes