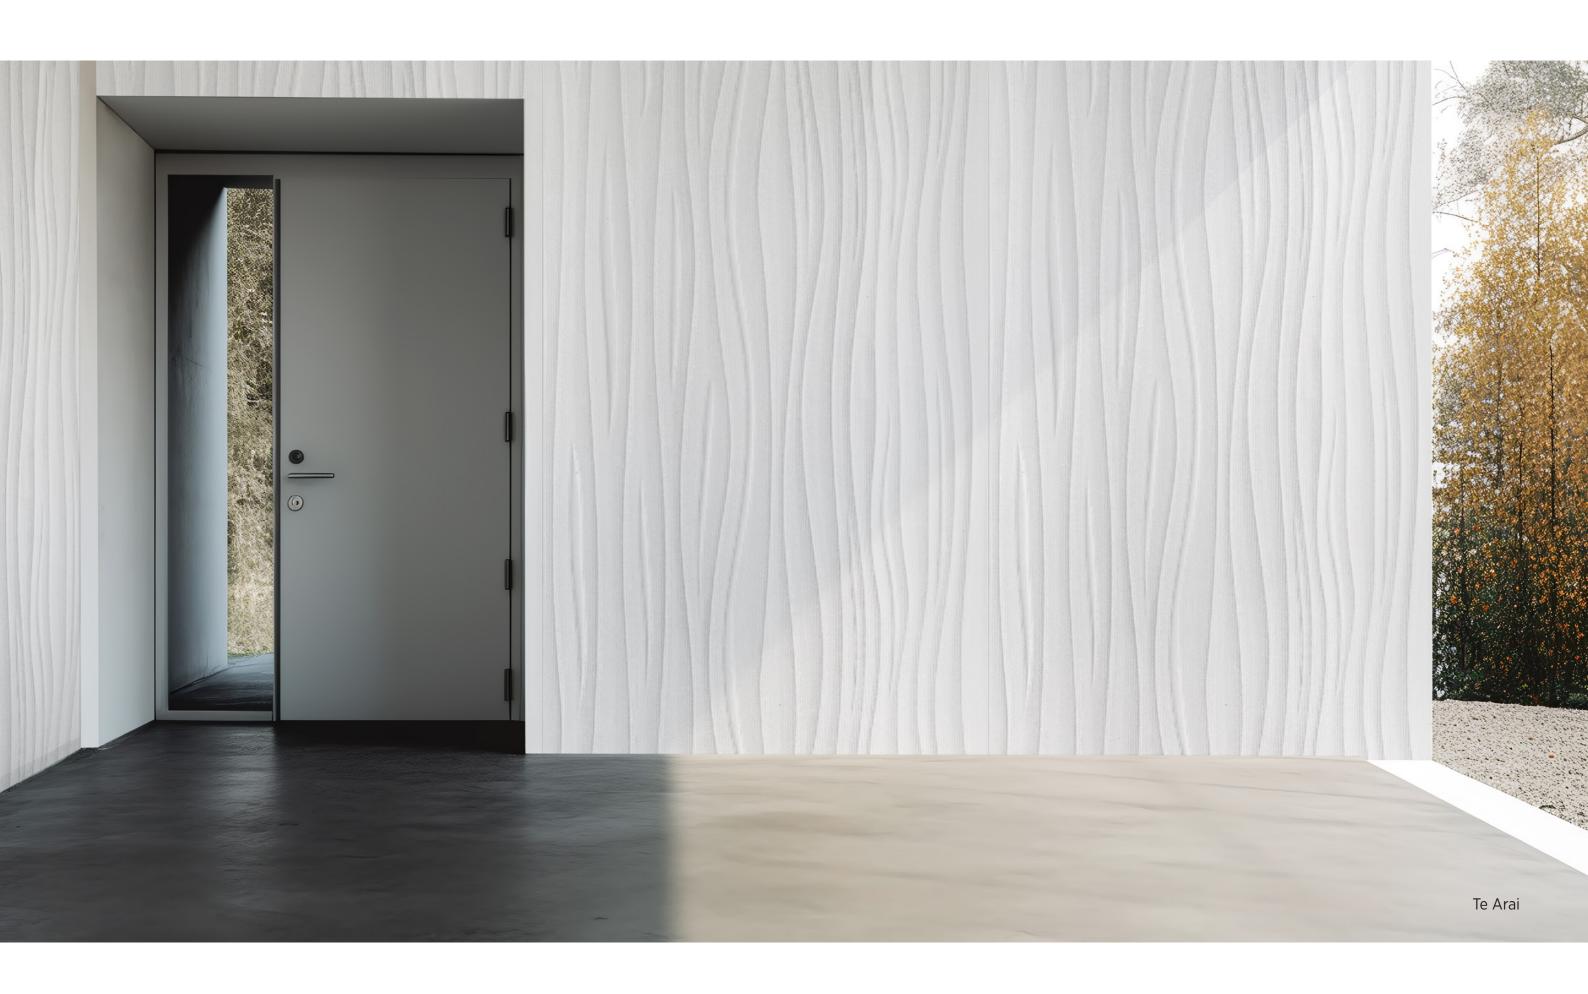

benefits are:

- Easy to install
- Mould resistant
- Fire retardant
- Impact resistant
- No Volitile Organic Compounds (VOC's)

#### It is made of:

- New Zealand cellulose fibre
- New Zealand Portland cement
- Sand
- Water

It can either be used in its own right as a cladding and painted to your specification or it can be used as a substraight for other building materials such as tiles, brick and flooring.

## Ahipara

Detail

Profile



Sheet sizes

12mm x 1200mm x 2700mm





Detail

Profile

Sheet sizes









# Mangawhai



Sheet sizes

12mm x 1200mm x 2700mm

# Raglan



Sheet sizes





#### Lyall Bay



Sheet sizes

12mm x 1200mm x 2700mm





## Sumner

Detail Profile

Sheet sizes



#### Piha

Profile Detail

Sheet sizes

12mm x 1200mm x 2700mm

#### Muriwai



Sheet sizes





#### St Clair

Detail Profile

Sheet sizes

12mm x 1200mm x 2700mm





Detail

Profile

Sheet sizes