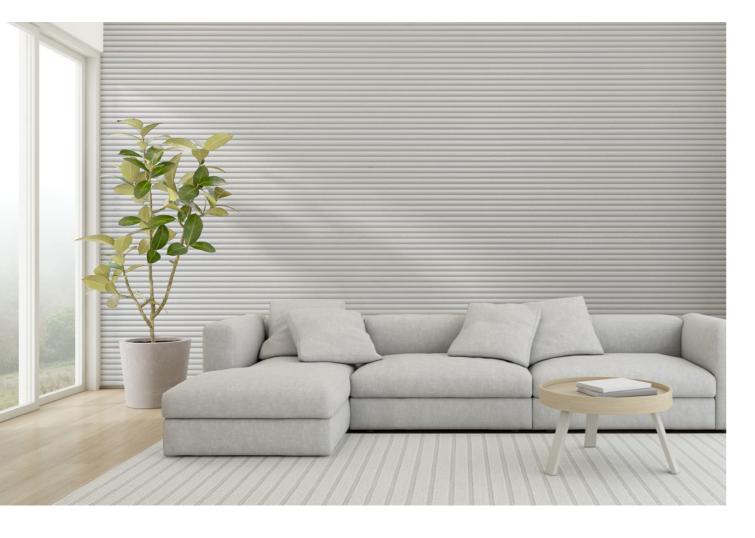

and Standard, classified as type A under AS/NZS2908.2 standards.





ETERPAN® is made with flow on technology vs hatschek. Some of its other benefits are:

- Easy to install
- Mould resistant
- Fire retardant
- Impact resistant
- No Volitile Organic Compounds (VOC's)

#### It is made of:

- New Zealand cellulose fibre
- New Zealand Portland cement
- Sand
- Water

It can either be used in its own right as a cladding and painted to your specification or it can be used as a substraight for other building materials such as tiles, brick and flooring.

## Ahipara

Detail

Profile



Sheet sizes

12mm x 1200mm x 2700mm





Detail

Profile

Sheet sizes









# Mangawhai



Sheet sizes

12mm x 1200mm x 2700mm

# Raglan



Sheet sizes





#### Lyall Bay



Sheet sizes

12mm x 1200mm x 2700mm





## Sumner

Detail Profile

Sheet sizes



#### Piha

Profile Detail

Sheet sizes

12mm x 1200mm x 2700mm

#### Muriwai



Sheet sizes





#### St Clair

Detail Profile

Sheet sizes

12mm x 1200mm x 2700mm





Detail

Profile

Sheet sizes