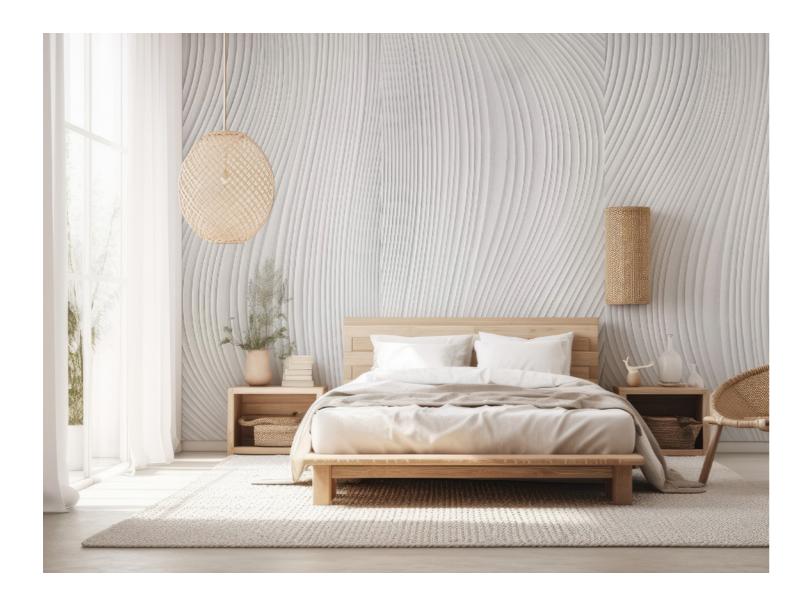

# **ETERPAN**®

**Coastal Series** 

eterpan is a multi-functional medium density fibre cement sheet designed for a wide range of applications including external cladding, base for stone and brick slips, soffits, decks, internal linings, flooring, and rigid underlay. Crafted using an advanced "Flow On" production process and autoclaved at high temperatures and pressure, ETERPAN® offers exceptional strength and resistance against delamination.

ETERPAN® is made with flow on technology vs hatschek. Some of its other benefits are:

- Easy to install
- Mould resistant
- Fire retardant
- Impact resistant
- No Volitile Organic Compounds (VOC's)