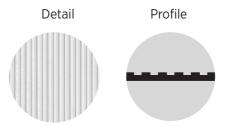

ements of E2/AS1 Acceptable Solution and complies with Australian/New Zealand Standard, classified as type A under AS/NZS2908.2 standards.





ETERPAN® is made with flow on technology vs hatschek. Some of its other benefits are:

- Easy to install
- Mould resistant
- Fire retardant
- Impact resistant
- No Volitile Organic Compounds (VOC's)

#### It is made of:

- New Zealand cellulose fibre
- New Zealand Portland cement
- Sand
- Water

It can either be used in its own right as a cladding and painted to your specification or it can be used as a substraight for other building materials such as tiles, brick and flooring.

## Ahipara

Detail

Profile



Sheet sizes

12mm x 1200mm x 2700mm





Detail

Profile

Sheet sizes









# Mangawhai



Sheet sizes

12mm x 1200mm x 2700mm

# Raglan



Sheet sizes





#### Lyall Bay



Sheet sizes

12mm x 1200mm x 2700mm





## Sumner

Detail Profile

Sheet sizes



#### Piha

Profile Detail

Sheet sizes

12mm x 1200mm x 2700mm

#### Muriwai



Sheet sizes





#### St Clair

Detail Profile

Sheet sizes

12mm x 1200mm x 2700mm





Detail

Profile

Sheet sizes