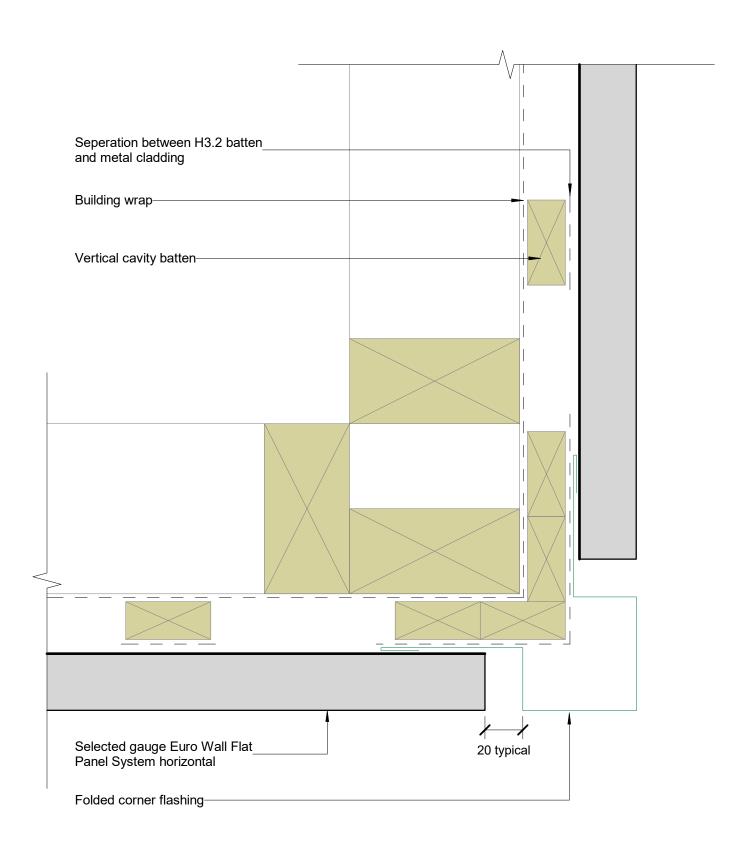

| - | F0 4 - 4 - 4 - 4 - 4  |                      | Scale: 1 : 2 |
|---|-----------------------|----------------------|--------------|
|   | File: mds_details.rvt |                      | Scale: 1:2   |
|   | Issue: 1.1            | Date: September 2020 |              |
|   | Reference             |                      |              |