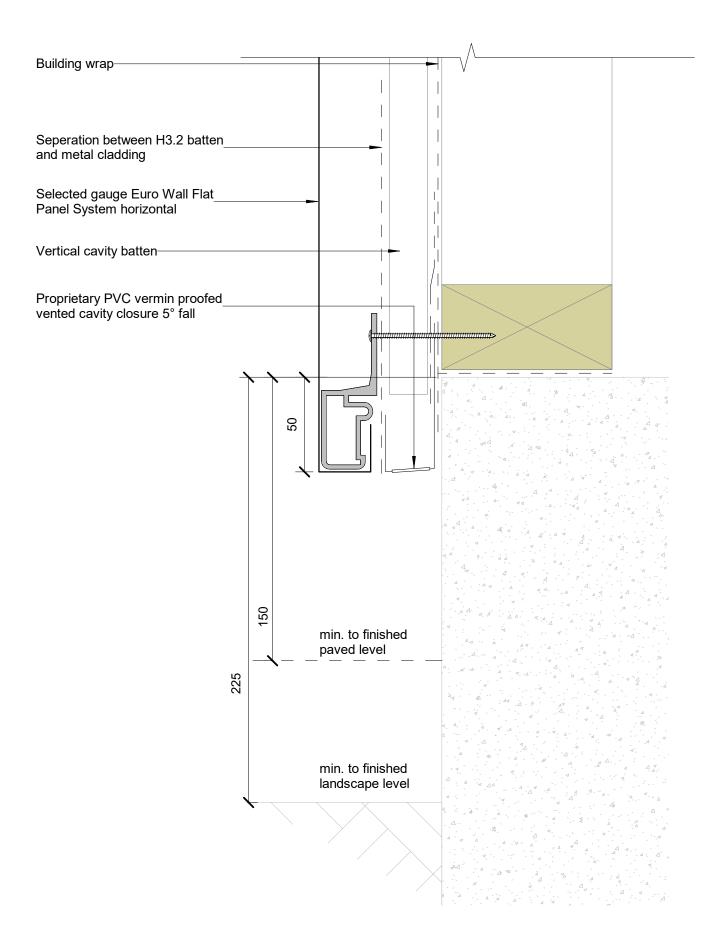

| - | F0 4 - 4 - 4 - 4 - 4  |                      | Scale: 1 : 2 |
|---|-----------------------|----------------------|--------------|
|   | File: mds_details.rvt |                      | Scale: 1:2   |
|   | Issue: 1.1            | Date: September 2020 |              |
|   | Reference             |                      |              |