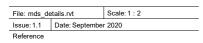

MDS W FPH 007

| File: n | File: mds_details.rvt |                      | Scale: 1 : 2 |
|---------|-----------------------|----------------------|--------------|
| Issue   | 1.1                   | Date: September 2020 |              |
| Refere  | ence                  |                      |              |