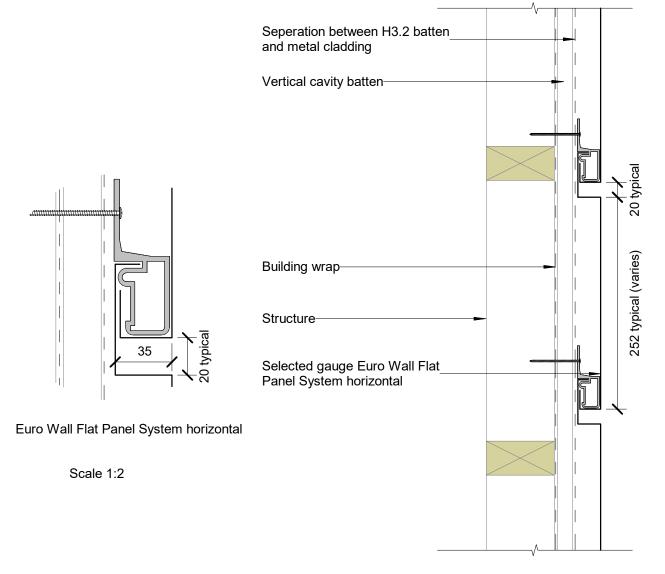

## MDS Wall System

Euro Wall Flat Panel System (Horizontal)

| File: mds_de              | etails.rvt | Scale:As indicated |
|---------------------------|------------|--------------------|
| Issue: 1.1 Date: Septembe |            | 2020               |
| Reference                 |            |                    |