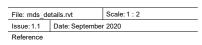

MDS W FPH 004

Parapet Typical (Y mm): excluding drip edge:

50mm in situation 1: Low, Medium and High wind zones

70mm in situation 2: Very High, Low, Medium and High wind zones

90mm in situation 3: Extra High wind zones