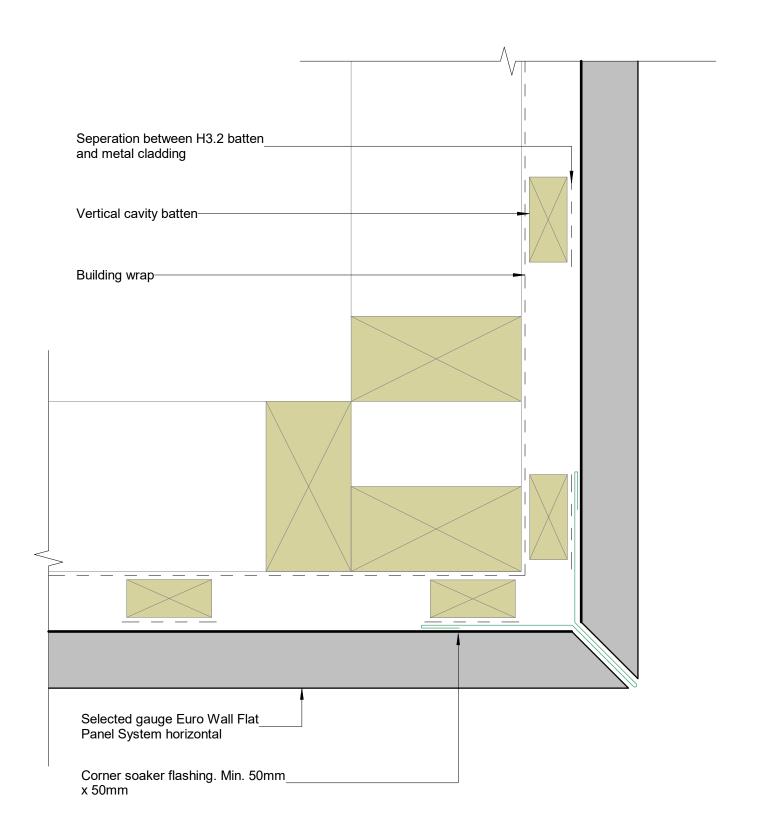

| - | F0 4 - 4 - 4 - 4 - 4  |                      | Scale: 1 : 2 |
|---|-----------------------|----------------------|--------------|
|   | File: mds_details.rvt |                      | Scale: 1:2   |
|   | Issue: 1.1            | Date: September 2020 |              |
|   | Reference             |                      |              |