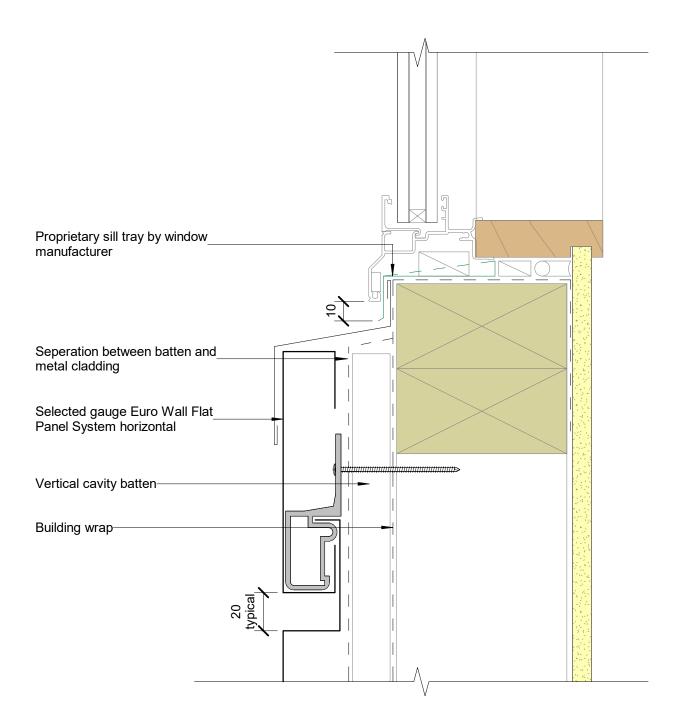

MDS W FPH 007

| File: n | File: mds_details.rvt |                      | Scale: 1 : 2 |
|---------|-----------------------|----------------------|--------------|
| Issue   | 1.1                   | Date: September 2020 |              |
| Refere  | ence                  |                      |              |