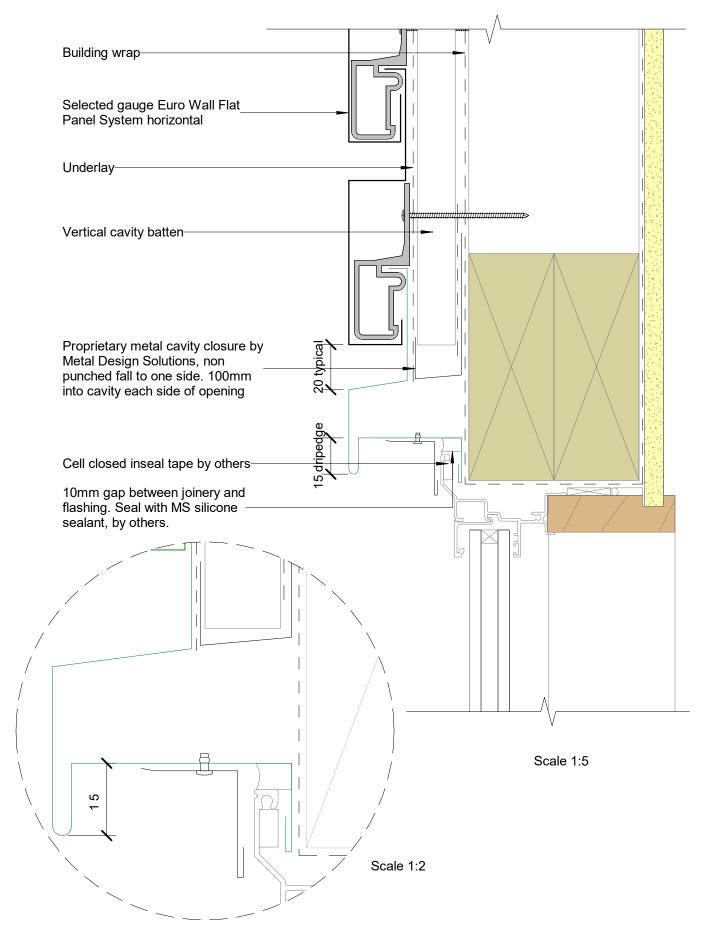

MDS W FPH 007

| File: n | File: mds_details.rvt |                      | Scale: 1 : 2 |
|---------|-----------------------|----------------------|--------------|
| Issue   | 1.1                   | Date: September 2020 |              |
| Refere  | ence                  |                      |              |