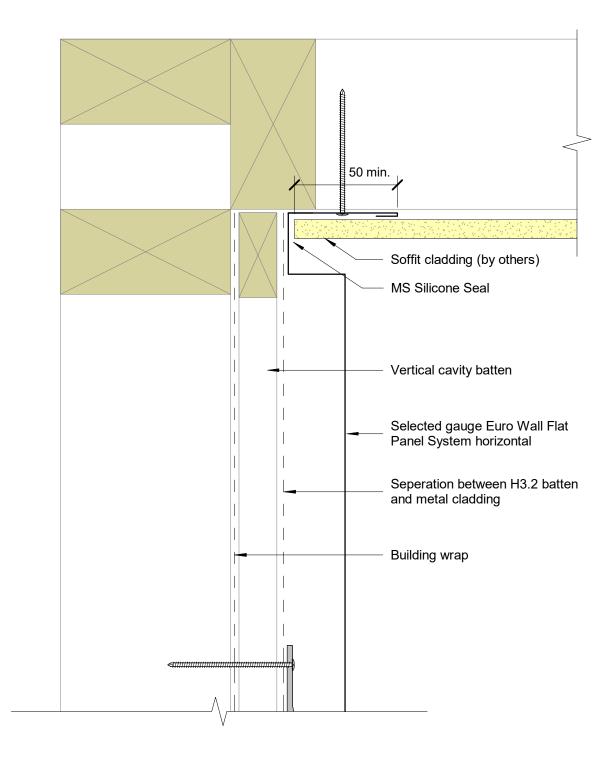

MDS W FPH 007

| File: n | File: mds_details.rvt |                      | Scale: 1 : 2 |
|---------|-----------------------|----------------------|--------------|
| Issue   | 1.1                   | Date: September 2020 |              |
| Refere  | ence                  |                      |              |