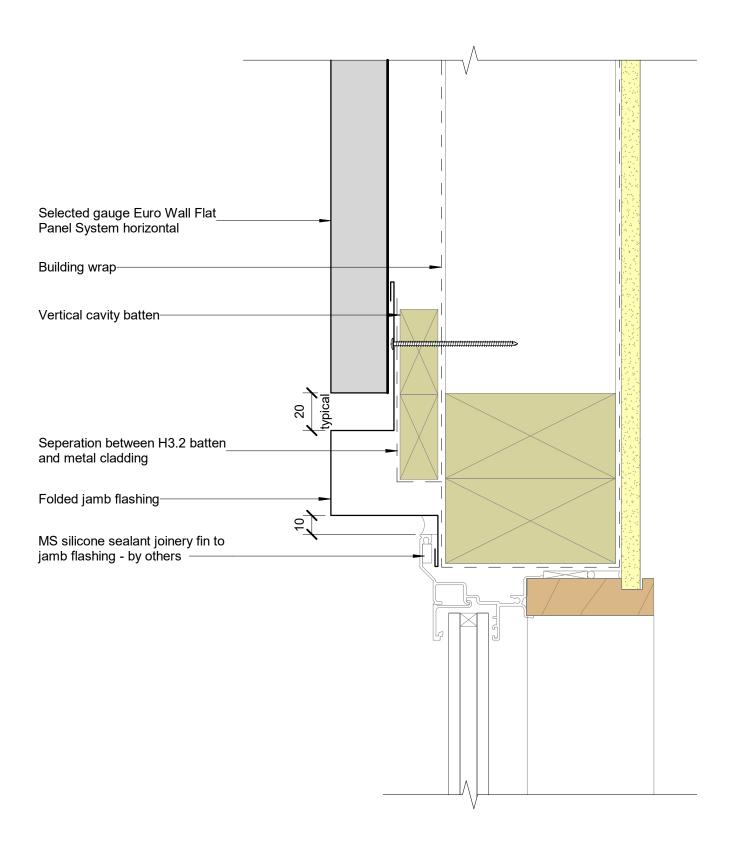

| - | F0 4 - 4 - 4 - 4 - 4  |                      | Scale: 1 : 2 |
|---|-----------------------|----------------------|--------------|
|   | File: mds_details.rvt |                      | Scale: 1:2   |
|   | Issue: 1.1            | Date: September 2020 |              |
|   | Reference             |                      |              |