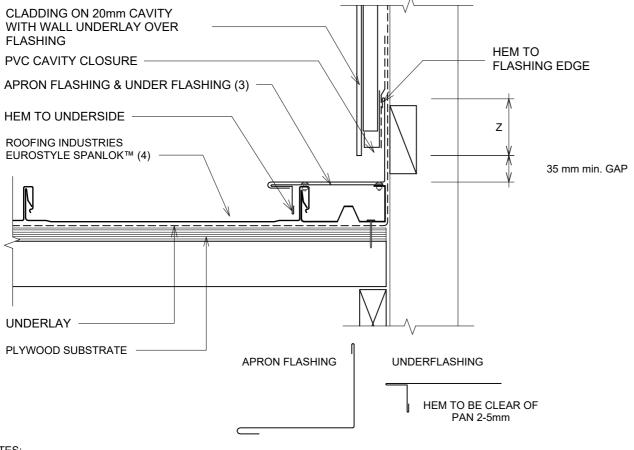

## EUROSTYLE SPANLOK™ VARIABLE PAN ROOFING ON PLYWOOD PARALLEL APRON FLASHING (CAVITY) TYPE 2, OPTION 2

Detail Number: RI-ESVPRRPLY-110D

Date drawn: 20/05/2024

Scale: 1:5@ A4

| WIND ZONE       |     | MINIMUM |
|-----------------|-----|---------|
|                 |     | Z       |
| SITUATION 1 & 2 |     | 75mm    |
| SITUATION 3     | (3) | 100mm   |

## **DETAIL ANNOTATION:**

- 1. SITUATION 1, 2 & 3 AS PER E2/AS1 TABLE 7
- FASTENERS TO BE COMPATABLE WITH MATERIAL BEING FIXED AND THE SUITABLE GRADE FOR THE ENVIRONMENT IN WHICH LOCATED.
- 3. HIGH TO EXTRA HIGH WIND ZONE DOUBLE FIX UNDERFLASHINGS.
- CLIPS OMITTED FOR CLARITY
- 5. TYPE 1 REFERS TO PURLINS, TYPE 2 REFERS TO PLYWOOD