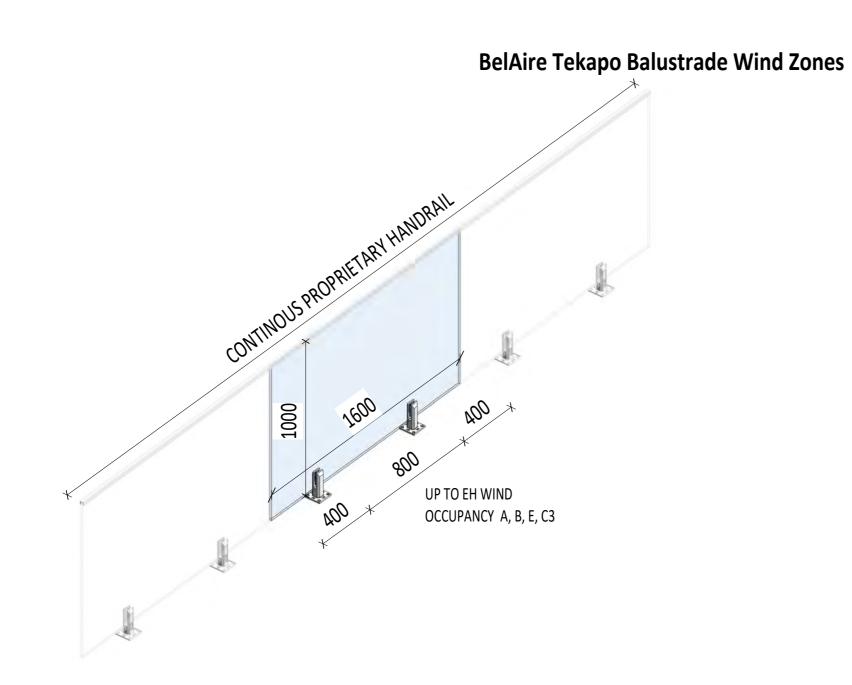

BelAire Tekapo Balustrade Wind Zones

Client: STORETECH LIMITED Project: TEKAPO FIXING SPIGOT Drawing: PANEL SIZES - BALUSTRADE 1

7 Market Street Napier. 4110

m. 0210398833, m.0211099712 www.extra-mile.co.nz, info@extra-mile.co.nz

|   | DESCRIPTION             |                |         |   |                             |                        |             |  |  |  |
|---|-------------------------|----------------|---------|---|-----------------------------|------------------------|-------------|--|--|--|
|   | MINOR AMENDMENTS        |                |         |   |                             |                        |             |  |  |  |
|   | FIXING REVISED          |                |         |   |                             |                        |             |  |  |  |
|   | CONCRETE FIXING REVISED |                |         |   |                             |                        |             |  |  |  |
| : | drawn:<br>AM            | checked:<br>PM | status: | Р | project no:<br><b>20073</b> | drg no:<br><b>TB01</b> | rev:<br>R.4 |  |  |  |

Client:

STORETECH LIMITED

Project: TEKAPO FIXING SPIGOT

7 Market Street Napier. 4110

m. 0210398833, m.0211099712 www.extra-mile.co.nz, info@extra-mile.co.nz REF. R.2 R.3 R.4 scale: @A3

|          | DESCRIPTION             |                       |         |   |                             |                        |      |     |  |  |
|----------|-------------------------|-----------------------|---------|---|-----------------------------|------------------------|------|-----|--|--|
|          | MINOR AMENDMENTS        |                       |         |   |                             |                        |      |     |  |  |
|          | FIXING REVISED          |                       |         |   |                             |                        |      |     |  |  |
|          | CONCRETE FIXING REVISED |                       |         |   |                             |                        |      |     |  |  |
| le:<br>3 | drawn:<br>AM            | checked:<br><b>PM</b> | status: | Р | project no:<br><b>20073</b> | drg no:<br><b>TB02</b> | rev: | R.4 |  |  |