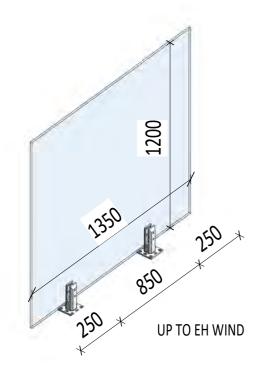

BelAire Tekapo Pool Fencing Wind Zones

consulting structural engineers

209 Queen Street East Hastings, 4122 m. 0210398833, m.0211099712 www.extra-mile.co.nz, info@extra-mile.co.nz Client: STORETECH LIMITED Project: TEKAPO FIXING SPIGOT 1350mm High glass Drawing: PANEL SIZES - POOL FENCE 1