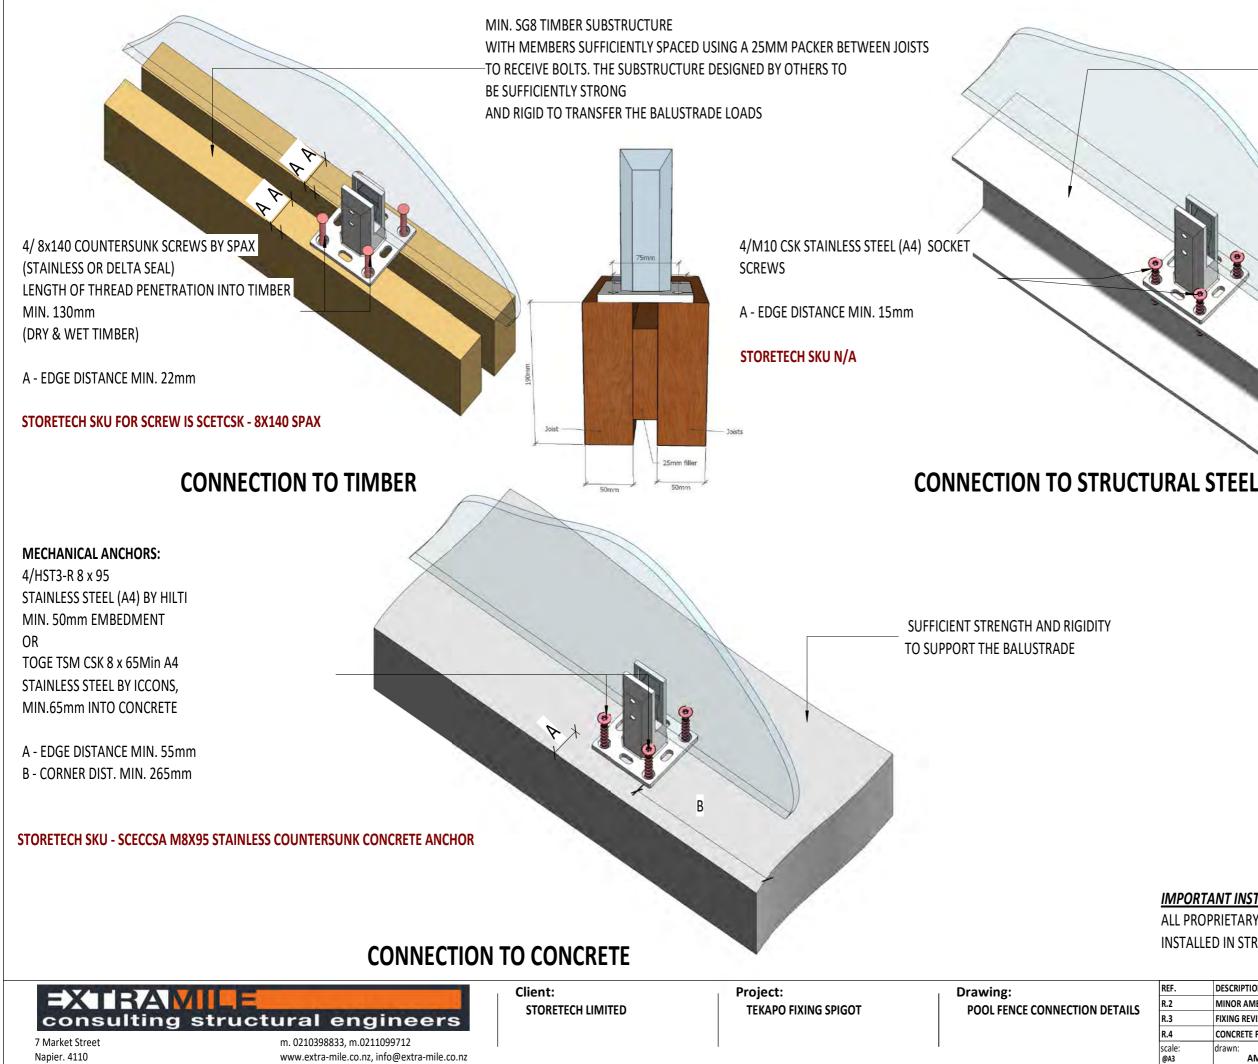

www.extra-mile.co.nz, info@extra-mile.co.nz

Napier. 4110

STRUCTURAL STEELWORK **DESIGNED BY OTHERS** TO HAVE SUFFICIENT STRENGTH AND RIGIDITY TO SUPPORT THE BALUSTRADE

### **IMPORTANT INSTALLATION INSTRUCTIONS:**

## ALL PROPRIETARY PRODUCTS INCLUDING ANCHORS MUST BE INSTALLED IN STRICT ORDER WITH MANUFACTURER PROCEDURES.

|          | DESCRIPTION   | DAT            | Ε       |   |                      |                        |      |     |
|----------|---------------|----------------|---------|---|----------------------|------------------------|------|-----|
|          | MINOR AMEN    | 220525         |         |   |                      |                        |      |     |
|          | FIXING REVISE | 220816         |         |   |                      |                        |      |     |
|          | CONCRETE FIX  | 22120          | )2      |   |                      |                        |      |     |
| le:<br>3 | drawn:<br>AM  | checked:<br>PM | status: | Р | project no:<br>20073 | drg no:<br><b>TF03</b> | rev: | R.4 |