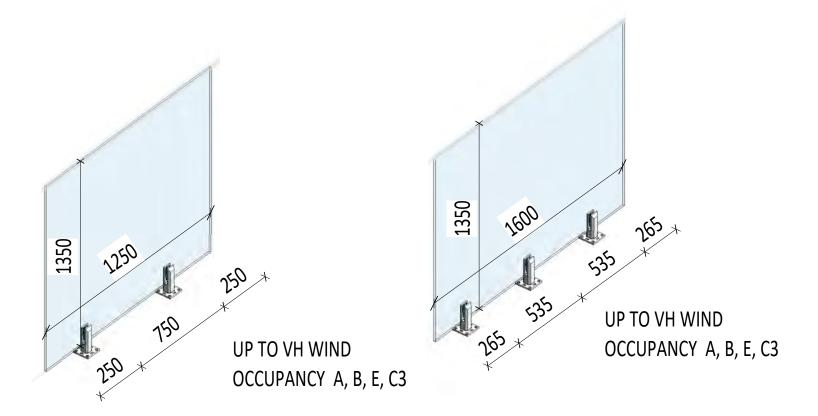

BelAire Tekapo Balustrade Wind Zones

Client: STORETECH LIMITED Project: TEKAPO FIXING SPIGOT Drawing: PANEL SIZES - BALUSTRADE 1

7 Market Street Napier. 4110

m. 0210398833, m.0211099712 www.extra-mile.co.nz, info@extra-mile.co.nz