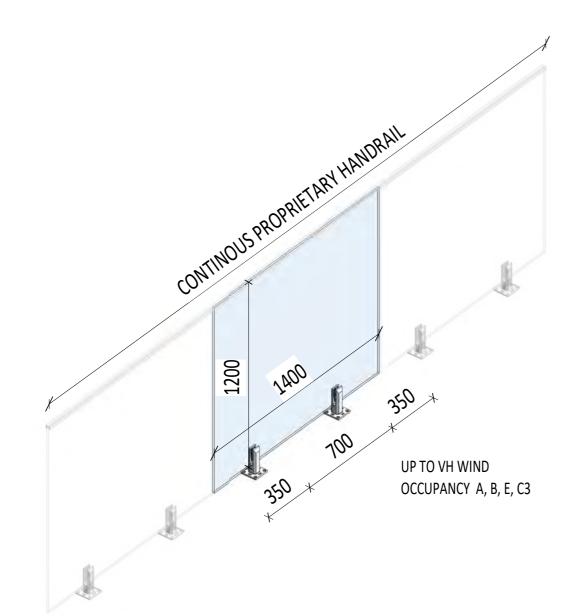

BelAire Tekapo Balustrade Wind Zones

Client: STORETECH LIMITED Project: TEKAPO FIXING SPIGOT Drawing: PANEL SIZES - BALUSTRADE 1

7 Market Street Napier. 4110

m. 0210398833, m.0211099712 www.extra-mile.co.nz, info@extra-mile.co.nz