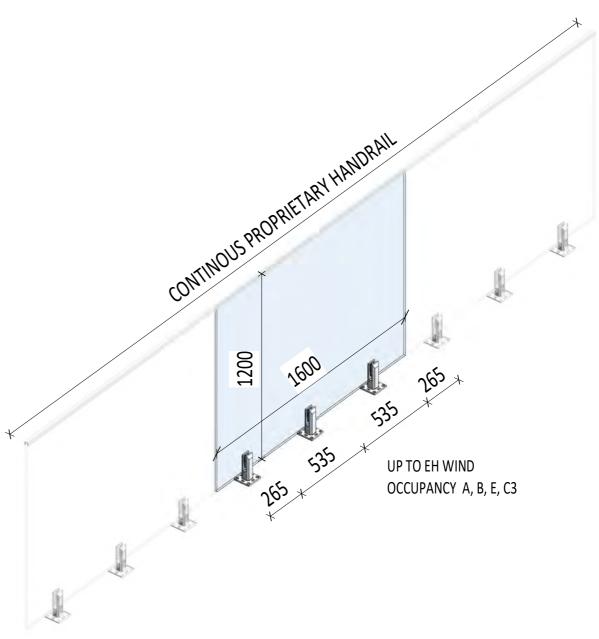

# Wind and Fixing Specifications

BelAire® DESIGNER FENCING

...make it your own!

| Max Panel Sizes for <u>VH</u> Wind Zones Balustrade |        |                   |                   |                   |          |                   |                   |                        |               |               |  |
|-----------------------------------------------------|--------|-------------------|-------------------|-------------------|----------|-------------------|-------------------|------------------------|---------------|---------------|--|
|                                                     | Spigot |                   |                   |                   |          |                   |                   |                        | Edge distance | Edge Distance |  |
|                                                     | Qty    | 1000mm high Glass | 1200mm High Glass | 1350mm High Glass | Ocupancy | Fixing Wet Timber | Fixing Dry Timber | Concrete               | Timber        | Concrete      |  |
| Tekapo Balustrade                                   | 2      | 1600W             | 1400W             | Engineers Aproval | A,B,E,C3 | M8 x 140 Spax     | M8 x 140 Spax     | M8 x 85 Concrete Screw | 22            | 55            |  |
|                                                     | 2      |                   |                   | 1250W (1600W 3    |          |                   |                   |                        | 22            | 55            |  |
| Tekapo Pool Fence                                   | _      | N/A               | 1600W             | Spigots)          |          | M8 x 140 Spax     | M8 x 140 Spax     | M8 x 85 Concrete Screw |               |               |  |

|                   | Max Panel Sizes for <u>EH</u> Wind Zones Balustrade |                   |                           |                   |          |                   |                   |                        |               |               |  |
|-------------------|-----------------------------------------------------|-------------------|---------------------------|-------------------|----------|-------------------|-------------------|------------------------|---------------|---------------|--|
|                   | Spigot                                              |                   |                           |                   |          |                   |                   |                        | Edge distance | Edge Distance |  |
|                   | Qty                                                 | 1000mm high Glass | 1200mm High Glass         | 1350mm High Glass | Ocupancy | Fixing Wet Timber | Fixing Dry Timber | Concrete               | Timber        | Concrete      |  |
| Tekapo Balustrade | 2                                                   | 1600W             | 1600W (3 Spigots)         | Engineers Aproval | A,B,E,C3 | M8 x 140 Spax     | M8 x 140 Spax     | M8 x 85 Concrete Screw | 22            | 55            |  |
| Tekapo Pool Fence | 2                                                   | N/A               | 1350W (1600 3<br>Spigots) | Engineers Aproval |          | M8 x 140 Spax     | M8 x 140 Spax     | M8 x 85 Concrete Screw | 22            | 55            |  |

BelAire Tekapo Pool Fencing Wind Zones

7 Market Street Napier. 4110 m. 0210398833, m.0211099712 www.extra-mile.co.nz, info@extra-mile.co.nz Client: STORETECH LIMITED Project: TEKAPO FIXING SPIGOT

REF. R.2 R.3 R.4 scale: @A3