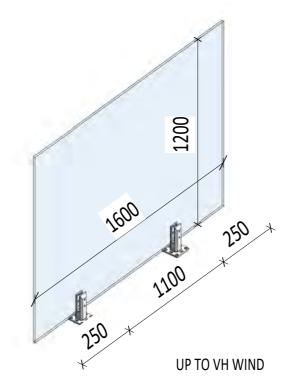

BelAire Tekapo Pool Fencing Wind Zones

consulting structural engineers

209 Queen Street East Hastings, 4122 m. 0210398833, m.0211099712 www.extra-mile.co.nz, info@extra-mile.co.nz Client: STORETECH LIMITED Project: TEKAPO FIXING SPIGOT 1350mm High glass Drawing: PANEL SIZES - POOL FENCE 1