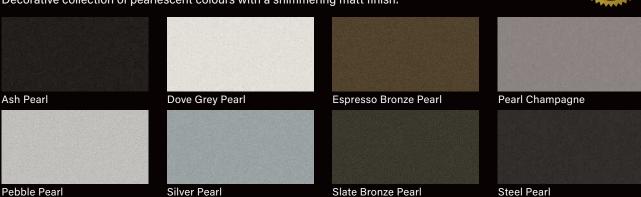

### Lumi Range

Decorative collection of pearlescent colours with a shimmering matt finish.