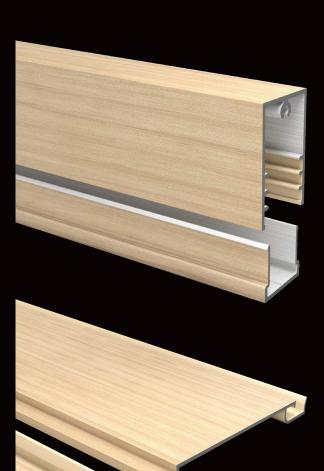

## **SIGNATURE SYSTEM**

Alteria's aluminium battens and claddings have been developed for architects and designers. When you specify Alteria, you are getting more than just an aluminium profile, you are getting a complete System.

With a curated range of proprietary two-piece battens and interlocking cladding profiles, the Alteria Signature System has been designed with all the complementary accessories and trims to ensure not only an efficient installation, but a façade that will look exceptional and will last for years to come.

# Two-Piece Aluminium Batten Fixing System

50 x 50mm 30 x 50mm

50 x 100mm 30 x 80mm

50 x 150mm 30 x 120mm

# Interlocking Aluminium Cladding System

125mm

180mm