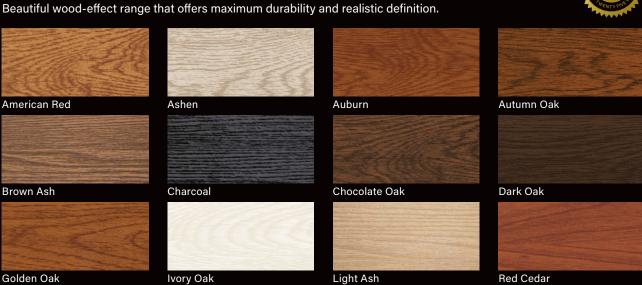

### **Evoke Range**

Striking wood-look range that is beautiful, realistic and extremely low maintenance.