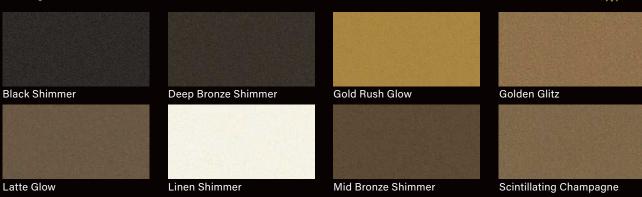

### **Evoke Range**

Striking wood-look range that is beautiful, realistic and extremely low maintenance.