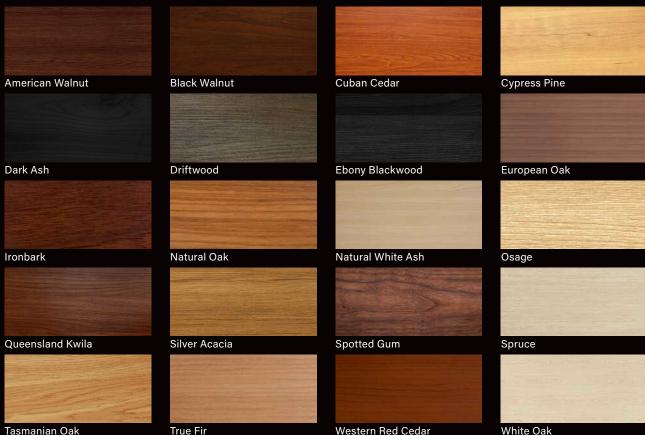

ALTERIA

### **ALTERIA COLOUR OPTIONS**

Alteria is your new solution for when you need stunning aluminium battens and claddings.

Our Signature range of premium powder coat colours have been divided into five ranges to help you select the best option for your project.

ESSENTIALS SOLID COLOUR
AURORA ANODISED LOOK
LUMI PEARLESCENT
MERIDIAN WOOD EFFECT
EVOKE WOOD LOOK



# SIGNATURE FINISHES

With an extensive selection, we have divided our colours into five different finish ranges to help you select the best finish and colour to make your own signature statement.

Signature Warranties are separated into three levels and are available based on the finish selected for your project.

### **Evoke Range**

Striking wood-look range that is beautiful, realistic and extremely low maintenance.





### **Meridian Range**



### **Aurora Range**

Alluring selection of anodised-look colours with a beautiful metallic flat matt finish.





### Lumi Range

Decorative collection of pearlescent colours with a shimmering matt finish.



### **Essentials Range**

Selection of Colorbond® and solid colours with an advanced durable finish.



Colour images for reference only. Please request a sample before making selection.

## **SIGNATURE SYSTEM**

Alteria's aluminium battens and claddings have been developed for architects and designers. When you specify Alteria, you are getting more than just an aluminium profile, you are getting a complete System.

With a curated range of proprietary two-piece battens and interlocking cladding profiles, the Alteria Signature System has been designed with