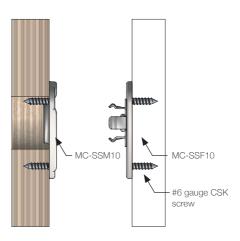

### INSTALLATION: Partially exploded through section showing typical installation method

Subject to change without notice. Version: MC-SSM10 - 05/24. Copyright © Fastmount Ltd.