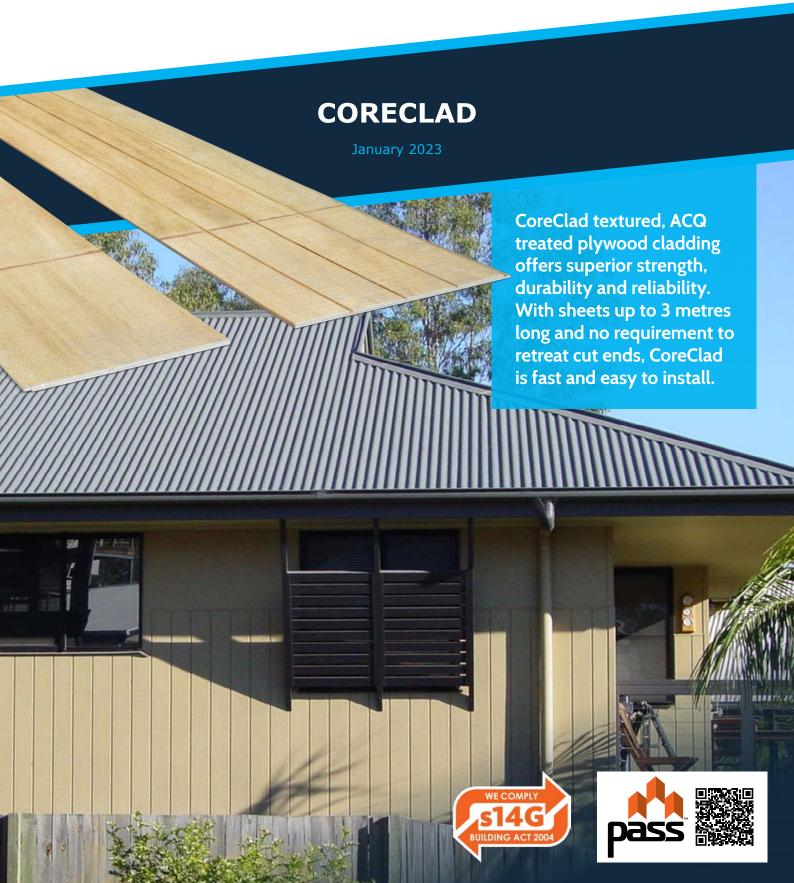

## **Specification table**

| Edge profile                           | Shiplap                                              |
|----------------------------------------|------------------------------------------------------|
| Surface finish                         | Band sawn, Band sawn grooved                         |
| Panel length (mm)                      | 2440, 2745*, 3050* (* Scarf jointed)                 |
| Panel width/cover (mm)                 | 1200 (Cover), 1220 (Sheet)                           |
| Panel thickness (mm)                   | 12                                                   |
| Channel dimension (Grooved panel only) | 9mm wide, 5mm deep, 150mm centres                    |
| Face/back grade                        | SD