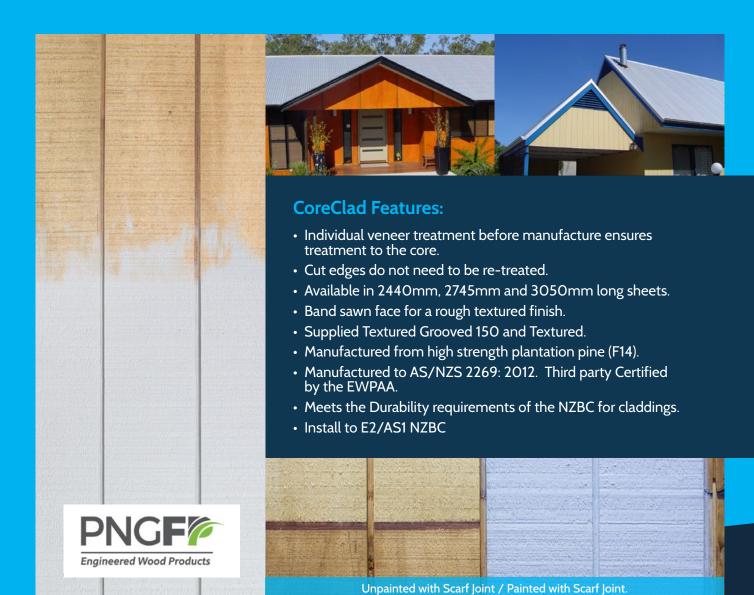

## **Specification table**

| Edge profile                           | Shiplap                                              |
|----------------------------------------|------------------------------------------------------|
| Surface finish                         | Band sawn, Band sawn grooved                         |
| Panel length (mm)                      | 2440, 2745*, 3050* (* Scarf jointed)                 |
| Panel width/cover (mm)                 | 1200 (Cover), 1220 (Sheet)                           |
| Panel thickness (mm)                   | 12                                                   |
| Channel dimension (Grooved panel only) | 9mm wide, 5mm deep, 150mm centres                    |
| Face/back grade                        | SD                                                   |
| Veneer species                         | Hoop Pine & Klinkii Pine                             |
| Weight                                 | 23kg (2440mm), 26kg (2745mm), 29kg (3050mm)          |
| Treatment                              | H3.2 ACQ veneer treated (Alkaline Copper Quaternary) |
| Bond                                   | Type A structural marine bond                        |
| Fixings and Flashings                  | Must be Stainless Steel. PVC flashings can be used.  |

\*A scarf joint is used to manufacture 2745mm and 3050mm length sheets. Refer to the Design & Installation Guide for details.

Tech Info Line: 0800-022-352