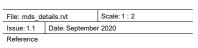

| File: n | File: mds_details.rvt |                      | Scale: 1 : 2 |
|---------|-----------------------|----------------------|--------------|
| Issue   | 1.1                   | Date: September 2020 |              |
| Refere  | ence                  |                      |              |