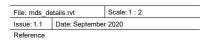

| File: n | File: mds_details.rvt |                      | Scale: 1 : 2 |
|---------|-----------------------|----------------------|--------------|
| Issue   | 1.1                   | Date: September 2020 |              |
| Refere  | ence                  |                      |              |