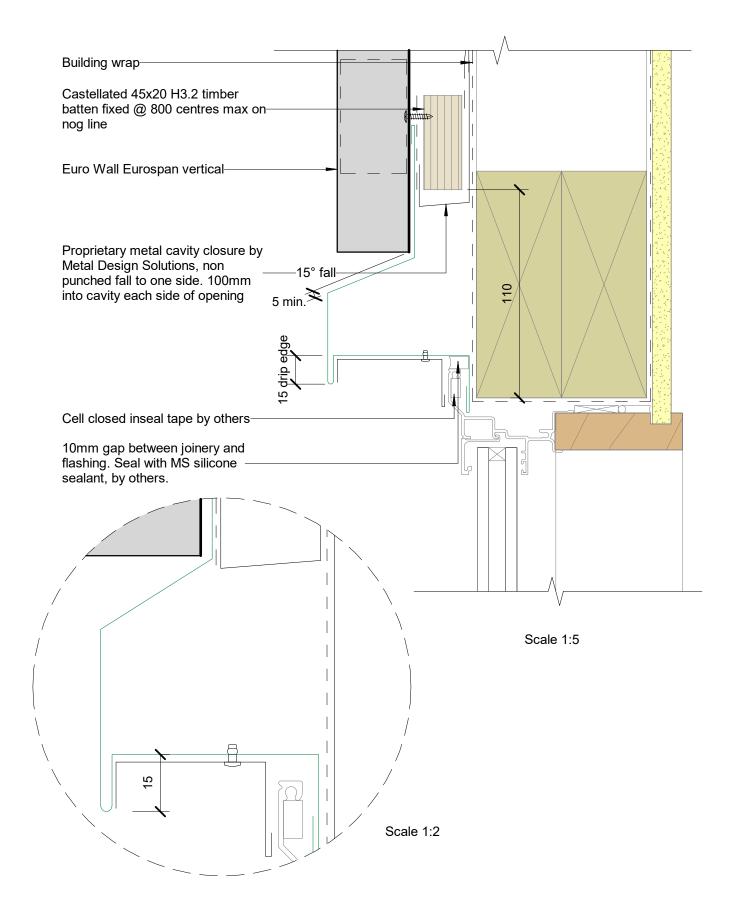

| File: mds_details.rvt |                      | Scale:As indicated |  |  |  |
|-----------------------|----------------------|--------------------|--|--|--|
| Issue: 1.1            | Date: September 2020 |                    |  |  |  |
| Reference             |                      |                    |  |  |  |