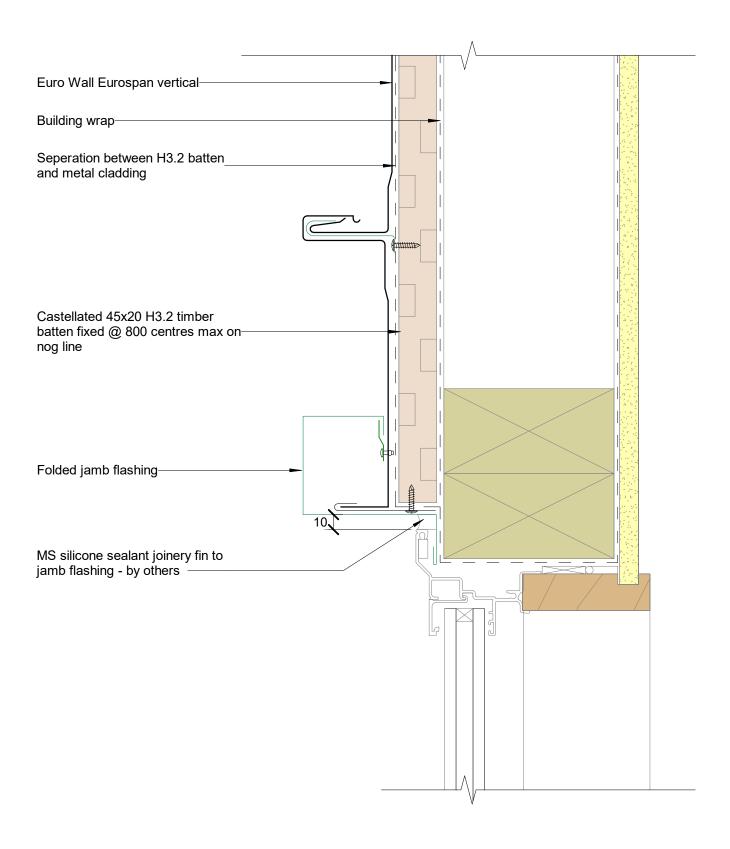

© 2020 Metal Design Solutions Ltd. Use figured dimensions in preference to scale. All dimensions to be checked and verified on site

| File: mds_details.rvt |                      | Scale: 1 : 2 |  |
|-----------------------|----------------------|--------------|--|
| Issue: 1.1            | Date: September 2020 |              |  |
| Reference             |                      |              |  |