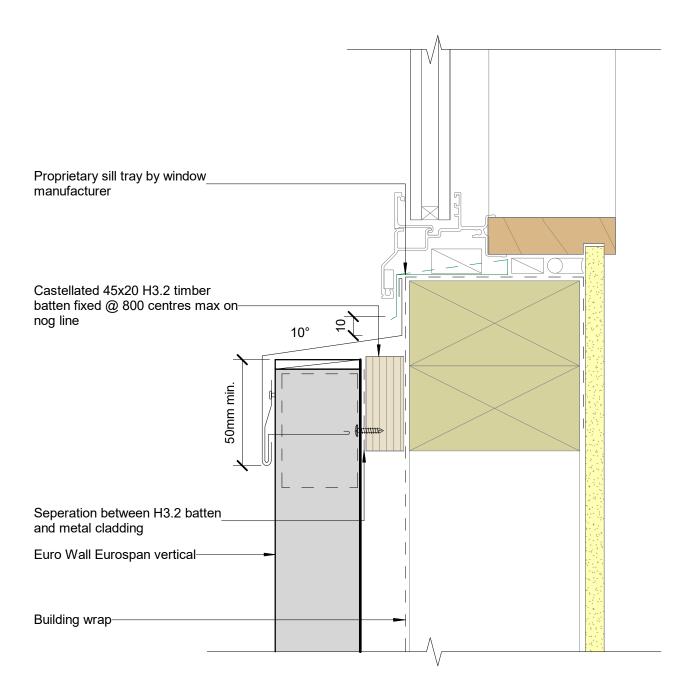

Parapet Typical (Y mm): excluding drip edge:

50mm in situation 1: Low, Medium and High wind zones

70mm in situation 2: Very High, Low, Medium and High wind zones

90mm in situation 3: Extra High wind zones

© 2020 Metal Design Solutions Ltd. Use figured dimensions in preference to scale. All dimensions to be checked and verified on site

| File: mds_details.rvt |                      | Scale: 1 : 2 |  |
|-----------------------|----------------------|--------------|--|
| Issue: 1.1            | Date: September 2020 |              |  |
| Reference             |                      |              |  |