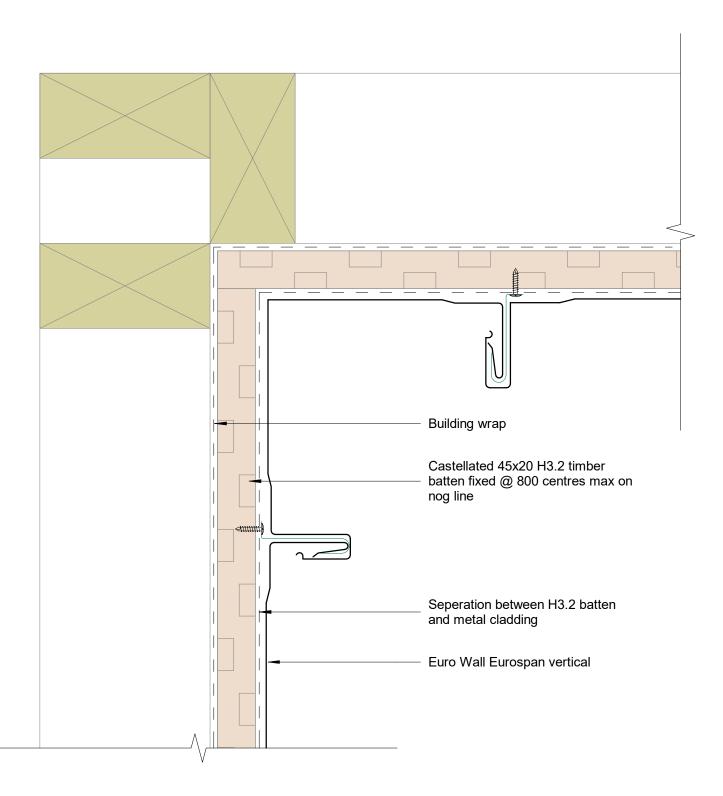

| File: n | File: mds_details.rvt |                      | Scale: 1 : 2 |
|---------|-----------------------|----------------------|--------------|
| Issue   | 1.1                   | Date: September 2020 |              |
| Refere  | ence                  |                      |              |