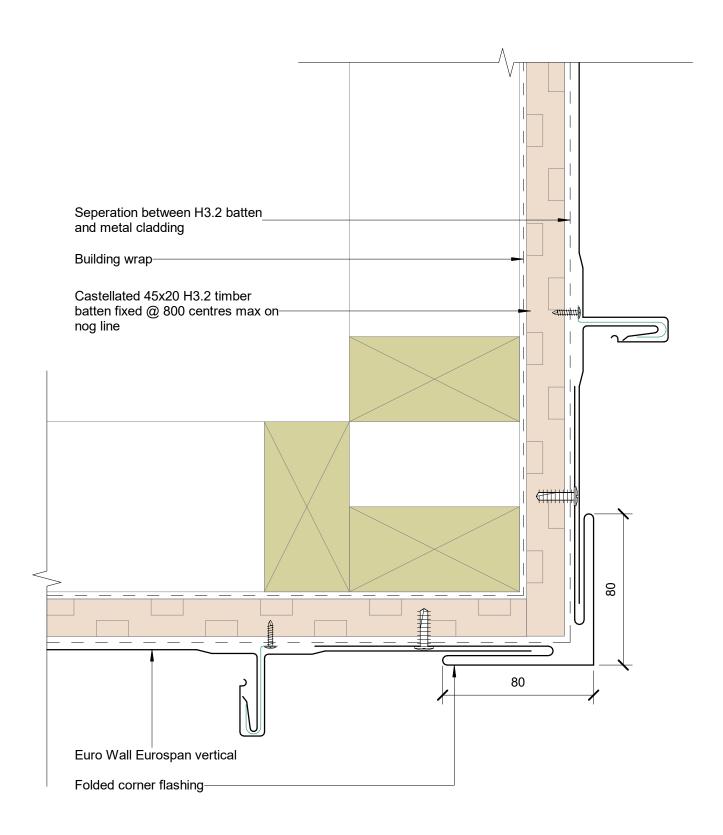

© 2020 Metal Design Solutions Ltd. Use figured dimensions in preference to scale. All dimensions to be checked and verified on site

| File: mds_details.rvt |                      | Scale: 1 : 2 |  |
|-----------------------|----------------------|--------------|--|
| Issue: 1.1            | Date: September 2020 |              |  |
| Reference             |                      |              |  |