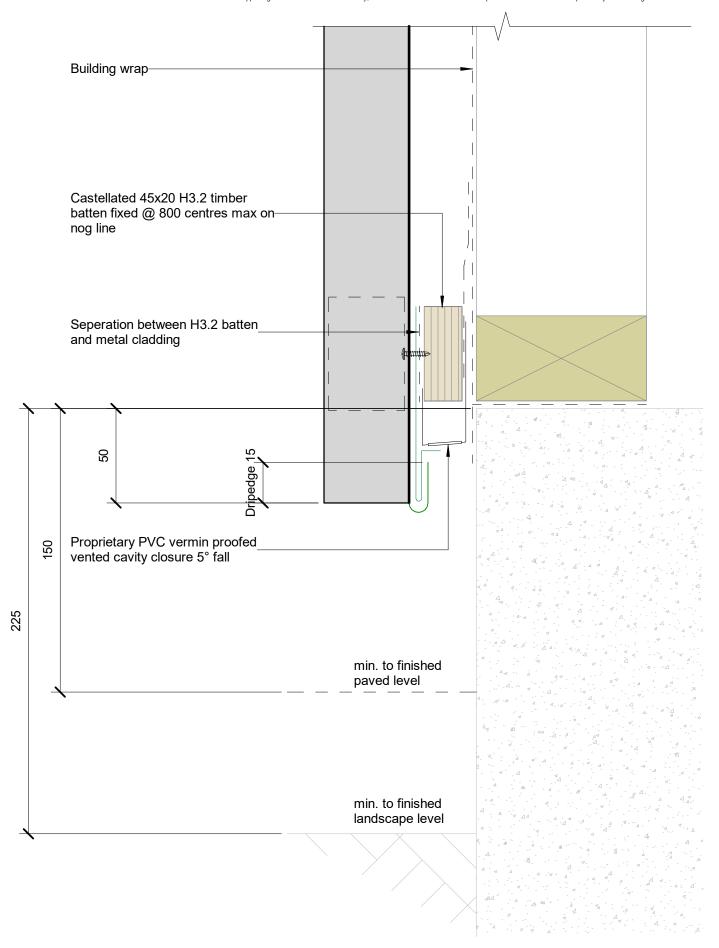

| File: n | File: mds_details.rvt |                      | Scale: 1 : 2 |
|---------|-----------------------|----------------------|--------------|
| Issue   | 1.1                   | Date: September 2020 |              |
| Refere  | ence                  |                      |              |