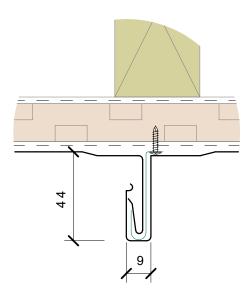

Euro Wall EuroSpan Vertical

Scale 1:2

Scale 1:5

| File: mds_details.rvt |                      | Scale:As indicated |
|-----------------------|----------------------|--------------------|
| Issue: 1.1            | Date: September 2020 |                    |
| Reference             |                      |                    |