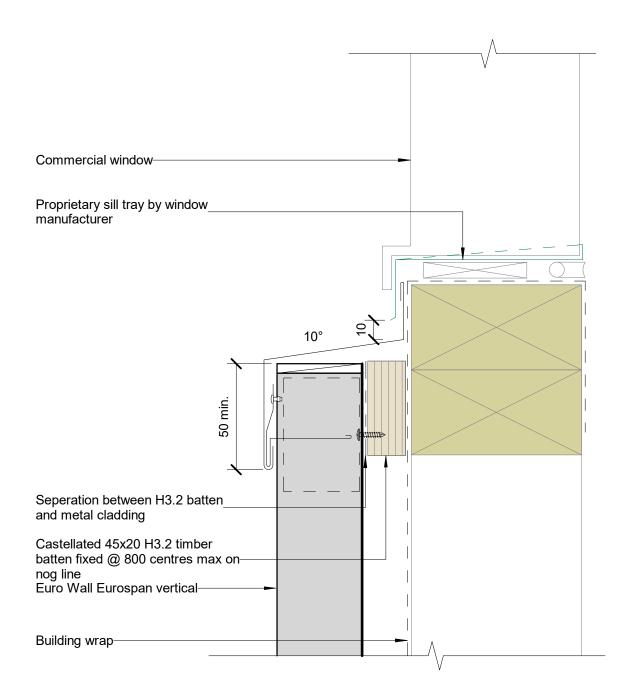

| File: mds_details.rvt |                      | Scale:As indicated |  |  |  |
|-----------------------|----------------------|--------------------|--|--|--|
| Issue: 1.1            | Date: September 2020 |                    |  |  |  |
| Reference             |                      |                    |  |  |  |