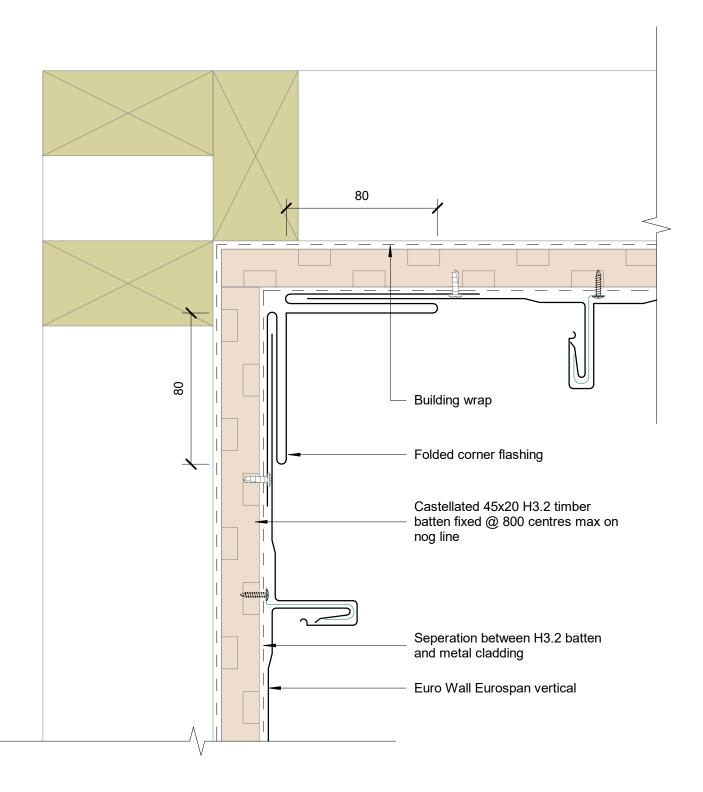

© 2020 Metal Design Solutions Ltd. Use figured dimensions in preference to scale. All dimensions to be checked and verified on site

| File: mds_details.rvt |                      | Scale: 1 : 2 |  |
|-----------------------|----------------------|--------------|--|
| Issue: 1.1            | Date: September 2020 |              |  |
| Reference             |                      |              |  |