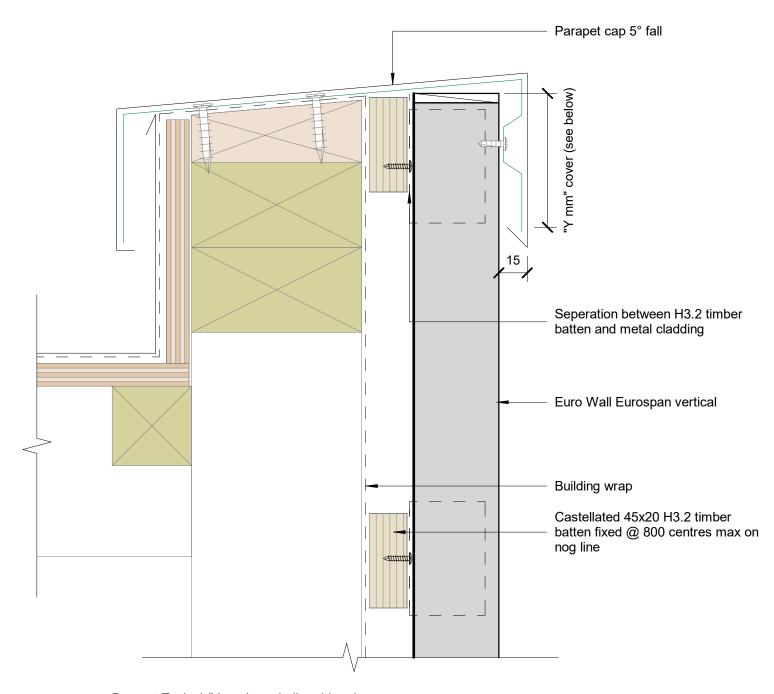

Parapet Typical (Y mm): excluding drip edge:

50mm in situation 1: Low, Medium and High wind zones

70mm in situation 2: Very High, Low, Medium and High wind zones

90mm in situation 3: Extra High wind zones

| File: n | File: mds_details.rvt |                      | Scale: 1 : 2 |
|---------|-----------------------|----------------------|--------------|
| Issue   | 1.1                   | Date: September 2020 |              |
| Refere  | ence                  |                      |              |