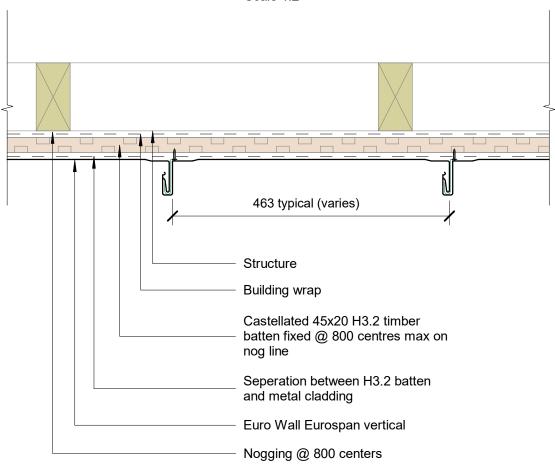

| File: mds_details.rvt |                      | Scale:As indicated |  |  |  |
|-----------------------|----------------------|--------------------|--|--|--|
| Issue: 1.1            | Date: September 2020 |                    |  |  |  |
| Reference             |                      |                    |  |  |  |