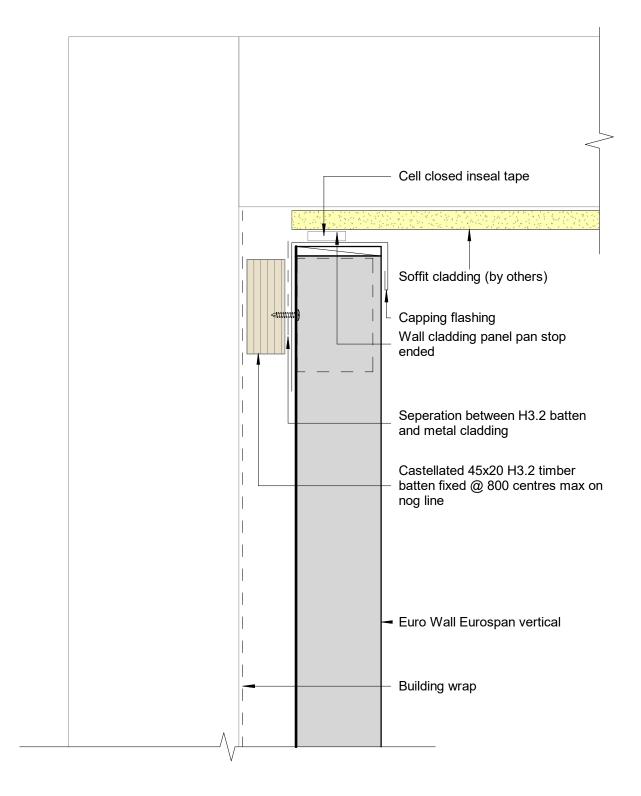

Parapet Typical (Y mm): excluding drip edge:

50mm in situation 1: Low, Medium and High wind zones

70mm in situation 2: Very High, Low, Medium and High wind zones

90mm in situation 3: Extra High wind zones