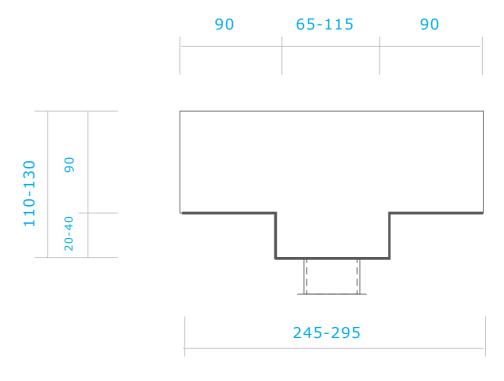

**DETAIL VIEW** 

**SECTION VIEW** 

## NOTE:

- 1. Prepare timber floor for Accessible Channel
- 2. Cut slot for channel to sit into flanges will sit/fix on top of floor and against framed wall and will support the hanging trough
- 3. Outlet is 50mm threaded 30mm in length
- 4. Ensure you know location required for outlet vs floor joist position
- 5. Villa Board/Tile & Slate/Waterproofing/Adhesive/Tile Product thickness' required prior to final manufacturing of channel to ascertain finished Grill/Grate measurements.

## ACCESSIBLE CHANNEL Timber Substrate

© JESANI LIMITED APRIL 2015 ALL MEASUREMENTS IN MILLIMETRES