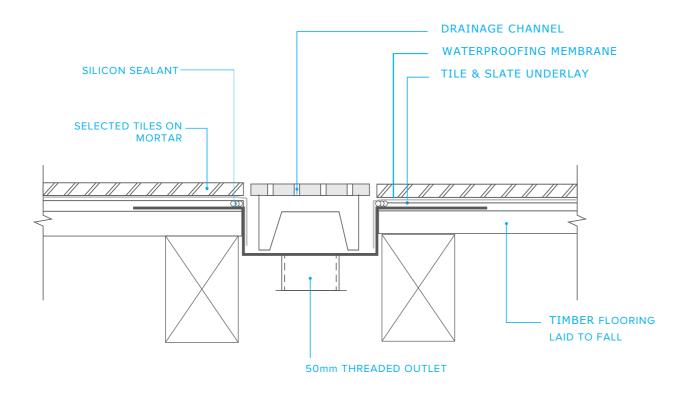

**DETAIL VIEW** 

**SECTION VIEW** 

## NOTE:

- 1. Prepare timber floor for Accessible Channel
- 2. Cut slot for channel to sit into flanges will sit/fix on top of floor and against framed wall and will support the hanging trough
- 3. Outlet is 50mm threaded 30mm in length
- 4. Ensure you know location required for outlet vs floor joist position
- 5. Villa Board/Tile & Slate/Waterproofing/Adhesive/Tile Product thickness' required prior to final manufacturing of channel to ascertain finished Grill/Grate measurements.

## ACCESSIBLE CHANNEL Timber Substrate

© JESANI LIMITED APRIL 2015 ALL MEASUREMENTS IN MILLIMETRES